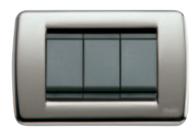

### Metal

21 Metallized silver

22 Metallized bronze

23 Metallized anthracite

31 Black chrome

32 Polished gold

33 Matt gold

34 Brushed nickel