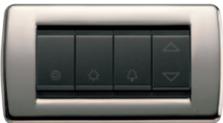

### Modular controls.

Every space and every function has its own ideal control. From the minimal space for one module to a maximum of three for buttons.

### Functions where and how you want.

Door opener, lights, roller shutters: the controls you need are always to hand, framed by and elegant cover plate. With or without symbols that explain their function, they respond to any installation need.