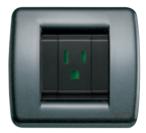

### Modular controls.

Every space and every function has its own ideal control. From the minimal space for one module to a maximum of three for buttons.

### Functions where and how you want.

Door opener, lights, roller shutters: the controls you need are always to hand, framed by and elegant cover plate. With or without symbols that explain their function, they respond to any installation need.