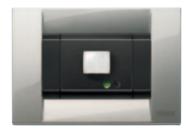

### Reader with vertical pocket.

Activated by inserting the card, it controls loads, lights, roller shutters, scenes and the temperature of the

### Controls.

Multifunctional, enable various operations to be controlled from a single device.

### Thermostat.

Controls room temperature to assure made-to-measure comfort. Status can be managed and supervised from reception.