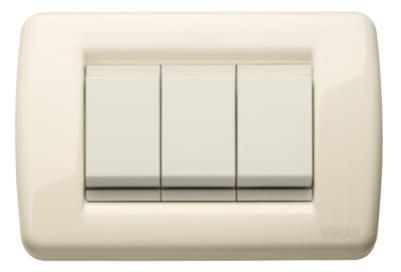

Idea Classica.

The rigorous design of the Classica plate, with anthracite grey devices.

Idea Rondò.
The soft design of the Rondò cover plate, with white devices.

### Silk

04 Idea white

15 Graphite

16 Black

04 Idea white

15 Graphite

16 Black