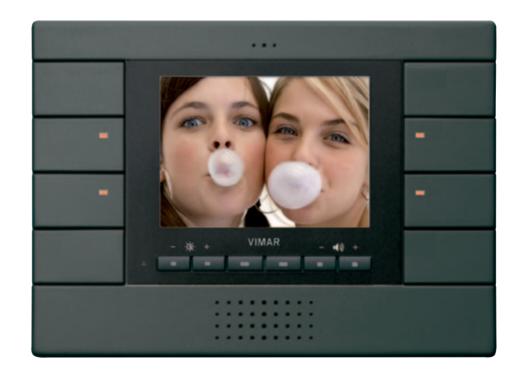

### By-me system.

Simple and intuitive control of all functions via the control panel.

### **Energy saving.**

Manages all the connected charges, avoiding black outs and excessive consumption: this way savings are guaranteed.

The sophisticated colour touch screen allows you to easily supervise the whole of your home automation system. Simply touch the display to quickly and easily surf through the whole house.