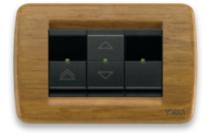

### Solid wood

### Modular controls.

Every space and every function has its own ideal control. From the minimal space for one module to a maximum of three for buttons.