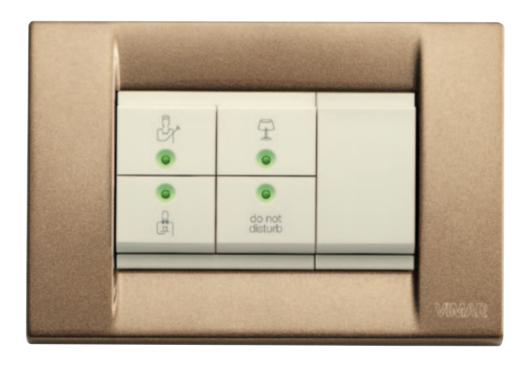

### Controls.

Up to 4 different and independent buttons to manage four different functions.