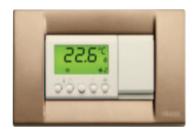

### Thermostat.

To regulate and keep the temperature constantly under control from one room to another.

### Local touch screen.

Allows instant and user-friendly monitoring of the individual room.