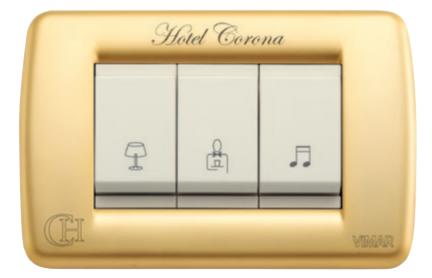

### Customised service.

Hotels, health facilities, businesses: every professional activity can have cover plates marked with its own logo, with the tailor-made laser engraving service. For rocker switches, infrared or buttons with various types of modularity. A small detail to underline your own character.