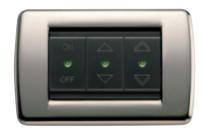

### Modular controls.

Every space and every function has its own ideal control. From the minimal space for one module to a maximum of three for buttons.

### Functions where and how you want.

Door opener, lights, roller shutters: the controls you need are always to hand, framed by and elegant cover plate. With or without symbols that explain their function, they respond to any installation need.