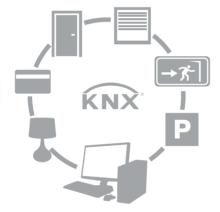

Two different button sizes, with or without symbols, all back-lit to customise your system even better.

home automation

Security and safety. Monitor your burglar alarm system and other alarms.

Comfort.

Customized temperature and lighting management in every room.

Energy saving. Monitoring of consumptions and energy management.

Control.

Monitor your entire home at the touch of a button.

### Communication.

The control unit, the heart of the system, allows different functions to communication between each other. With By-me you can manage scenes, intrusion detection, climate, energy savings and video entry, immediately, intuitively and above all very easily.