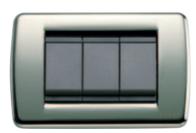

### Metal

21 Metallized silver

22 Metallized bronze

23 Metallized anthracite

31 Black chrome

32 Polished gold

33 Matt gold

34 Brushed nickel