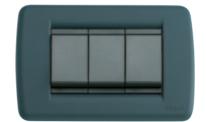

Idea Classica.

The rigorous design of the Classica plate, with anthracite grey devices.

Idea Rondò.
The soft design of the Rondò cover plate, with white devices.