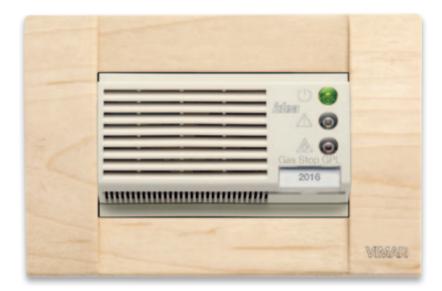

### Gas detector.

Immediately detects a methane or LPG leak. It gives off an acoustic and visual message to warn of the hazard. It instantly blocks the gas supply. If you are not at home, it launches a telephone alarm.