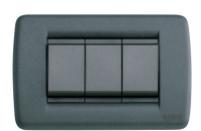

r







### Office

Dedicated to offices and business structures, it enables the functions of a potentially limitless number of rooms to be managed from one station. With 7 password levels, control can be targeted and secure.

### Light

To manage a hotel with up to 15 rooms from a single station. The 5 password levels guarantee secure supervision of the entire system. And checking arrivals and departures is easy with the planner





### Client Office

Office application licence, permits access to the program from multiple stations.





Metal



Silk



Solid wood



Technopolymer

### Metal















21 Metallized silver



22 Metallized bronze



23 Metallized anthracite



31 Black chrome



32 Polished gold



33 Matt gold



34 Brushed nickel



36 Chrome



37 Antique brass



46 Slate grey

### Solid wood



### Silk



04 Idea white



15 Graphite



16 Black



04 Idea white



15 Graphite



16 Black

### Technopolymer







04 Idea white



15 Graphite grey



16 Black







04 Idea white



15 Graphite grey



16 Black

|              | 1      |               | I       |           |         |
|--------------|--------|---------------|---------|-----------|---------|
| Introduction | page 1 | Comfort       | page 8  | By-me     | page 16 |
| Total look   | page 2 | Safety        | page 10 | By-com    | page 20 |
| Controls     | page 4 | International | page 12 | Materials | page 28 |
| Light        | page 6 | Customization | page 14 | Colours   | page 30 |
|              |        |               |         |           |         |