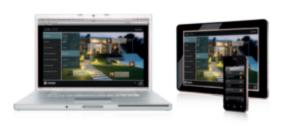

### Communication.

Web interface for remote control via mobile phone, smartphone and tablet.

### Remote communication.

The Vimar application allows you to edit and control functions from your PC, tablet and mobile phone.