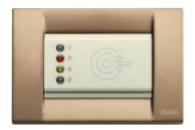

### Transponder reader.

The 4 LEDs indicate access status, presence of the customer or personnel and any emergency calls.

### Reliability and safety.

With Well-contact Plus you can count on fully reliable transit control: all entrances and exits are monitored and supervision of rooms is simple and immediate.