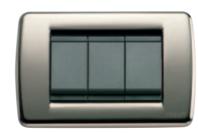

### Metal

21 Metallized silver

22 Metallized bronze

23 Metallized anthracite

31 Black chrome

32 Polished gold

33 Matt gold

34 Brushed nickel