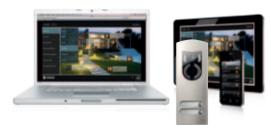

### Communication.

Web interface for remote control via mobile phone, smartphone and tablet.

### Remote communication.

The Vimar application allows you to edit and control functions from your PC, tablet and mobile phone.