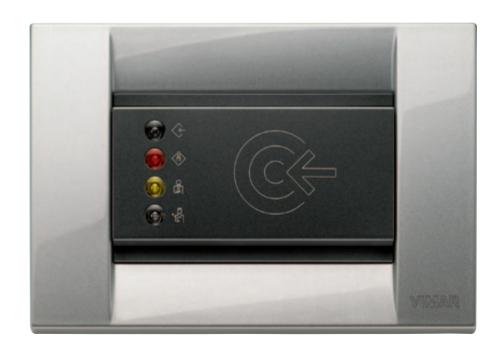

### Transponder reader.

Allows access to the premises only by cleared personnel: by identifying the transponder card.

### Transponder reader.

The 4 LEDs indicate access status, presence of the customer or personnel and any emergency calls.