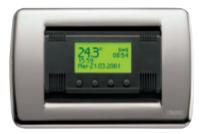

### Timer-thermostat.

As many different climates as there are rooms to control. With the programmable timer-thermostat for heating and conditioning. Just type in 4 digits, like a simple mobile phone.