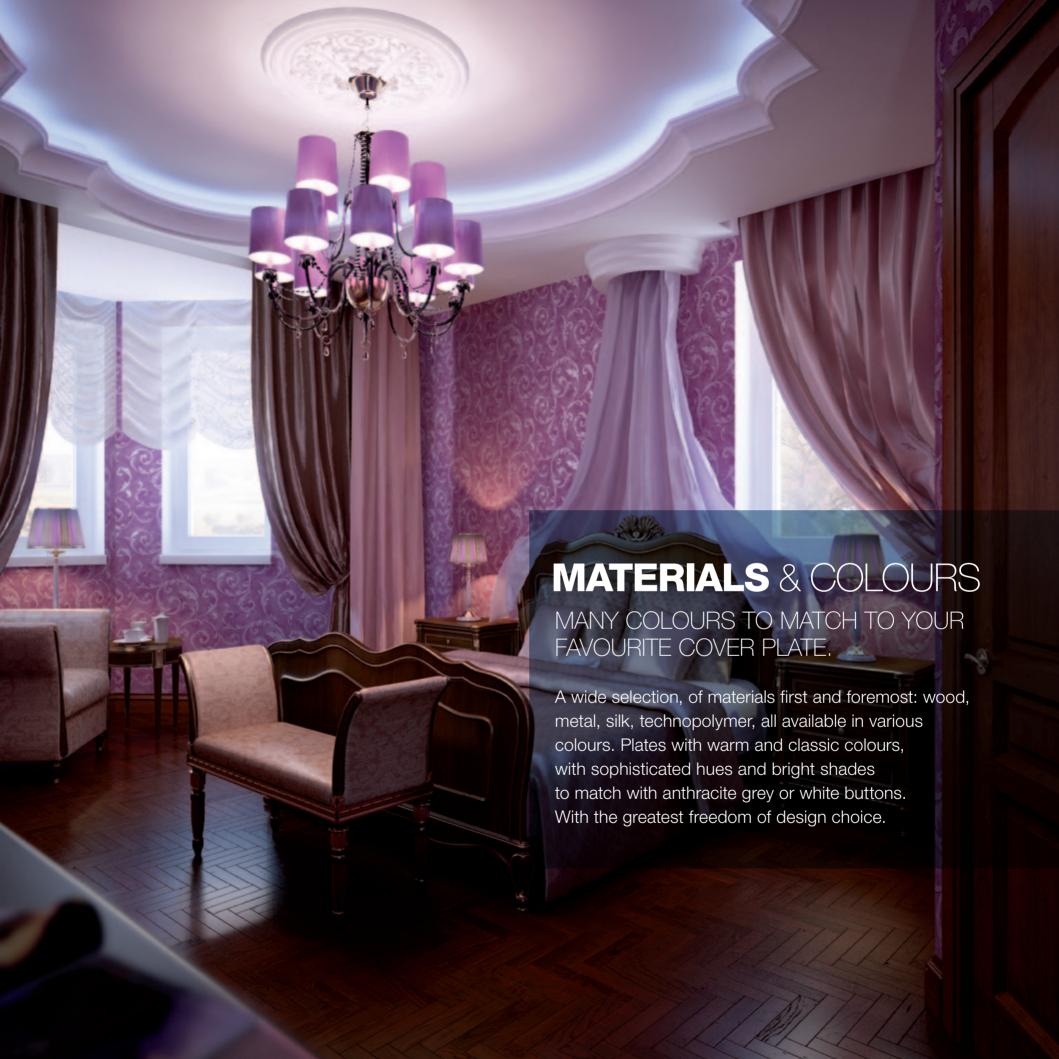

### As many solutions as there are ideas.

An extremely sophisticated, contemporary classic: Idea brings form to beauty following your taste, and makes the electrical system another way of expressing your style. Through the rigorous lines of the Classica cover plate or the softer forms of Rondò, to match with anthracite grey or white buttons. Idea offers you the greatest freedom of design choice: more than two hundred functions to manage every room in the home, many colours and four different materials to mix and match as you please. To manage energy under the sign of exclusive elegance.

## TWO DESIGN THE RIGOUR OF CLASSICA AND THE CURVES OF RONDÒ, TAKE YOUR PICK. There are those who love square lines and those who prefer softer shapes: with Idea, everyone is free to cho

There are those who love square lines and those who prefer softer shapes: with Idea, everyone is free to choose their own style. Two different shapes of cover plate and two colours for buttons and controls, in elegant anthracite grey or delicate white.