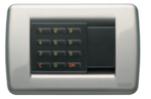

Digital keypad. Enter your personal code to switch on, off or partialise the anti-intrusion system.

### Digital keypad.

For a total protection against the undesired intrusions.