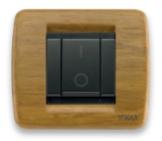

### Solid wood

### Modular controls.

Every space and every function has its own ideal control. From the minimal space for one module to a maximum of three for buttons.