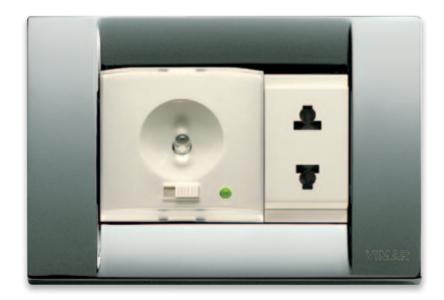

Foreign standards.

The best Italian design serving foreign-standard controls and sockets.

**TV-RD-SAT** socket.

To receive audio, video, digital and satellite signals from around the world. and stay connected, always.

### Universal systems.

Wherever you are there's a socket to suit you. Energy overcomes all boundaries, travelling inside safe, efficient systems that are functional to your living needs. All dressed up in an unique style: the one made in Italy.