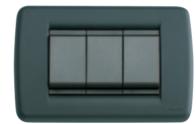

Idea Classica.

The rigorous design of the Classica plate, with anthracite grey devices.

Idea Rondò.
The soft design of the Rondò cover plate, with white devices.