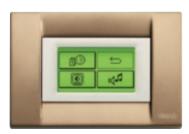

### Controls.

Multifunctional, enable various operations to be controlled from a single device.