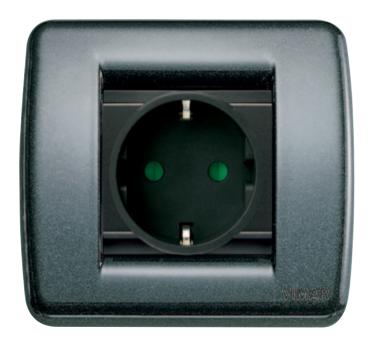

Socket with SICURY system. A Vimar patent that guarantees top security for all the Idea sockets.

Interlocked socket. To protect you from the hazard of an electric shock, in the bathroom and the kitchen.