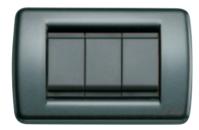

### Metal

21 Metallized silver

22 Metallized bronze

23 Metallized anthracite

31 Black chrome

32 Polished gold

33 Matt gold

34 Brushed nickel

36 Chrome

37 Antique brass

46 Slate grey