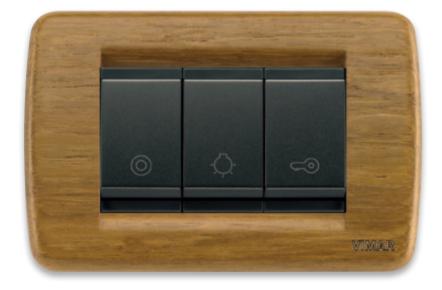

Idea Classica.

The rigorous design of the Classica plate, with anthracite grey devices.

Idea Rondò.
The soft design of the Rondò cover plate, with white devices.

### Modular controls.

Every space and every function has its own ideal control. From the minimal space for one module to a maximum of three for buttons.

### Functions where and how you want.

Door opener, lights, roller shutters: the controls you need are always to hand, framed by and elegant cover plate. With or without symbols that explain their function, they respond to any installation need.