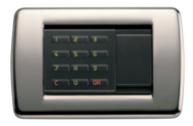

Digital keypad. Enter your personal code to switch on, off or partialise the anti-intrusion system.

### Digital keypad.

For a total protection against the undesired intrusions.