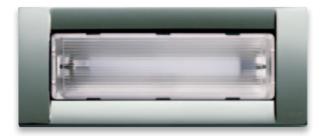

### Modular lights.

LED lighting, ideal for lighting where you need: along a corridor or a staircase. You won't put a foot wrong!