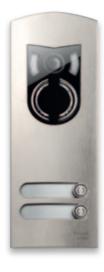

### An elegant welcome.

Video entry panels in two solutions: stainless steel or bronze, both brushed and shiny.