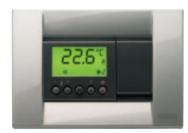

## SWEET ATMOSPHERE EACH TO HIS OWN CLIMATE, IN AN INSTANT. Relax and a perfect temperature for every environment, quickly, just by typing in the four digits on the Idea timerthermostat, as easy as a the simplest mobile phone. From your wake-up call until bedtime, spend your whole day in total well-being.

### Timer-thermostat.

As many different climates as there are rooms to control. With the programmable timer-thermostat for heating and conditioning. Just type in 4 digits, like a simple mobile phone.