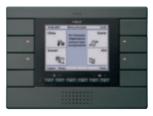

### **Energy saving.**

Manages all the connected charges, avoiding black outs and excessive consumption: this way savings are guaranteed.

The sophisticated colour touch screen allows you to easily supervise the whole of your home automation system. Simply touch the display to quickly and easily surf through the whole house.

### Local touch screen.

Allows instant and user-friendly monitoring of the individual room.