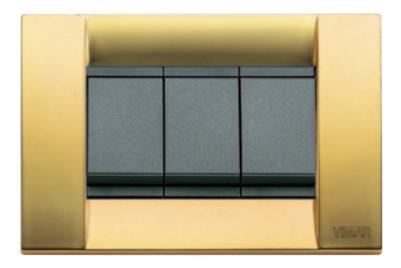

Idea Classica.

The rigorous design of the Classica plate, with anthracite grey devices.

Idea Rondò.
The soft design of the Rondò cover plate, with white devices.

### Metal

21 Metallized silver

22 Metallized bronze

23 Metallized anthracite

31 Black chrome

32 Polished gold

33 Matt gold

34 Brushed nickel