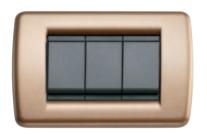

### Metal

21 Metallized silver

22 Metallized bronze

23 Metallized anthracite

31 Black chrome

32 Polished gold

33 Matt gold

34 Brushed nickel

36 Chrome

37 Antique brass

46 Slate grey