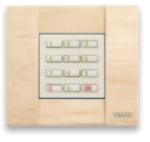

Digital keypad. Enter your personal code to switch on, off or partialise the anti-intrusion system.

### Digital keypad.

For a total protection against the undesired intrusions.