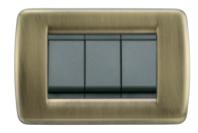

### Metal

21 Metallized silver

22 Metallized bronze

23 Metallized anthracite

31 Black chrome

32 Polished gold

33 Matt gold

34 Brushed nickel

36 Chrome

37 Antique brass

46 Slate grey