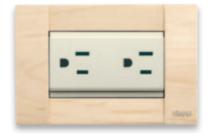

Foreign standards.

The best Italian design serving foreign-standard controls and sockets.

**TV-RD-SAT** socket.

To receive audio, video, digital and satellite signals from around the world. and stay connected, always.

### Universal systems.

Wherever you are there's a socket to suit you. Energy overcomes all boundaries, travelling inside safe, efficient systems that are functional to your living needs. All dressed up in an unique style: the one made in Italy.