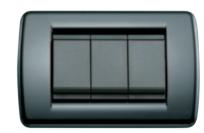

Idea Classica.

The rigorous design of the Classica plate, with anthracite grey devices.

Idea Rondò.
The soft design of the Rondò cover plate, with white devices.