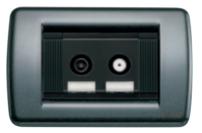

Foreign standards.

The best Italian design serving foreign-standard controls and sockets.

**TV-RD-SAT** socket.

To receive audio, video, digital and satellite signals from around the world. and stay connected, always.