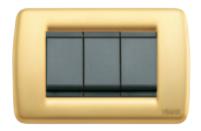

### Metal

21 Metallized silver

22 Metallized bronze

23 Metallized anthracite

31 Black chrome

32 Polished gold

33 Matt gold

34 Brushed nickel