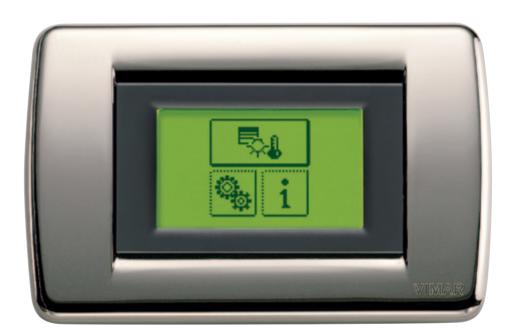

### **Energy saving.**

Manages all the connected charges, avoiding black outs and excessive consumption: this way savings are guaranteed.

The sophisticated colour touch screen allows you to easily supervise the whole of your home automation system. Simply touch the display to quickly and easily surf through the whole house.