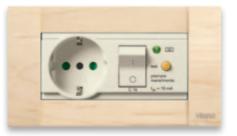

Socket with SICURY system. A Vimar patent that guarantees top security for all the Idea sockets.

Interlocked socket. To protect you from the hazard of an electric shock, in the bathroom and the kitchen.