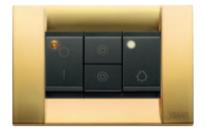

### Warning lights.

They tell you if the entrance gate is open or closed, if the garage light is on or off. All it takes is a glance.

### Controls.

Up to 4 different and independent buttons to manage four different functions.