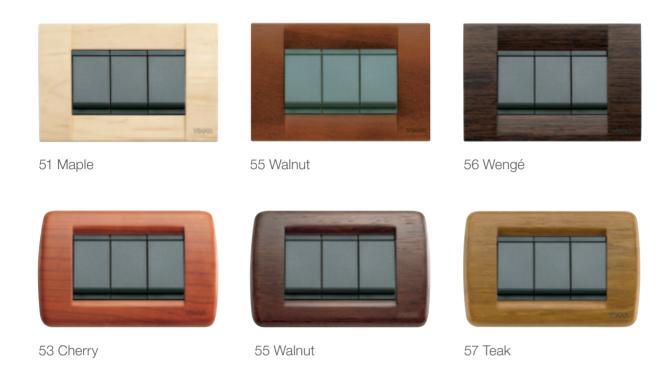

offices and business structures, it enables the functions of a potentially limitless number of rooms to be managed from one station. With 7 password levels, control can be targeted and secure.

### Light

To manage a hotel with up to 15 rooms from a single station. The 5 password levels guarantee secure supervision of the entire system. And checking arrivals and departures is easy with the planner





### Client Office

Office application licence, permits access to the program from multiple stations.





Metal



Silk



Solid wood



Technopolymer

### Metal















21 Metallized silver



22 Metallized bronze



23 Metallized anthracite



31 Black chrome



32 Polished gold



33 Matt gold



34 Brushed nickel



36 Chrome



37 Antique brass



46 Slate grey

### Solid wood



### Silk



04 Idea white



15 Graphite



16 Black



04 Idea white



15 Graphite



16 Black

### Technopolymer







04 Idea white



15 Graphite grey



16 Black







04 Idea white



15 Graphite grey



16 Black

|              | 1      |               | I       |           |         |
|--------------|--------|---------------|---------|-----------|---------|
| Introduction | page 1 | Comfort       | page 8  | By-me     | page 16 |
| Total look   | page 2 | Safety        | page 10 | By-com    | page 20 |
| Controls     | page 4 | International | page 12 | Materials | page 28 |
| Light        | page 6 | Customization | page 14 | Colours   | page 30 |
|              |        |               |         |           |         |