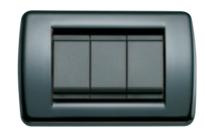

### Metal

21 Metallized silver

22 Metallized bronze

23 Metallized anthracite

31 Black chrome

32 Polished gold

33 Matt gold

34 Brushed nickel

36 Chrome

37 Antique brass

46 Slate grey