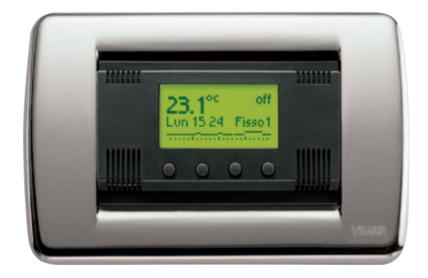

### Thermostat.

To maintain the required temperature, in winter and in summer. It's as simple as you think.

### Timer-thermostat.

As many different climates as there are rooms to control. With the programmable timer-thermostat for heating and conditioning. Just type in 4 digits, like a simple mobile phone.