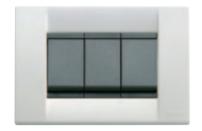

Idea Classica.

The rigorous design of the Classica plate, with anthracite grey devices.

Idea Rondò.
The soft design of the Rondò cover plate, with white devices.