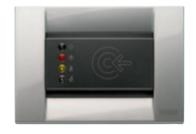

### Transponder reader.

Allows access to the premises only by cleared personnel: by identifying the transponder card.

### IR detector.

Activates a signal when a person passes by.

### Reliability and safety.

With Well-contact Plus you can count on fully reliable transit control: all entrances and exits are monitored and supervision of rooms is simple and immediate.