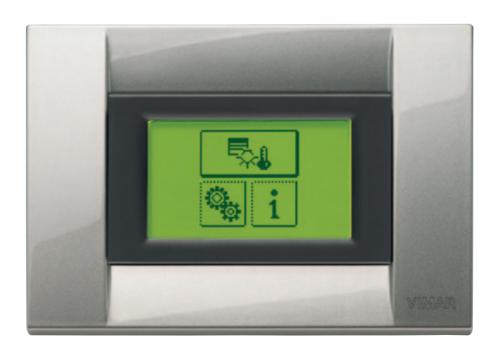

### Local touch screen.

Allows instant and user-friendly monitoring of the individual room.

### Interoperability.

With Well-contact Plus control is complete: automation, entry, HVAC and energy saving are managed by a single system developed to the KNX standard.