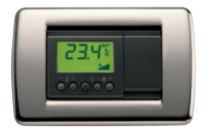

### Thermostat.

To maintain the required temperature, in winter and in summer. It's as simple as you think.

### Timer-thermostat.

As many different climates as there are rooms to control. With the programmable timer-thermostat for heating and conditioning. Just type in 4 digits, like a simple mobile phone.