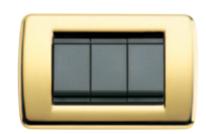

### Metal

21 Metallized silver

22 Metallized bronze

23 Metallized anthracite

31 Black chrome

32 Polished gold

33 Matt gold

34 Brushed nickel