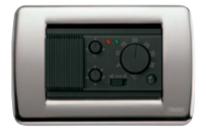

## SWEET ATMOSPHERE EACH TO HIS OWN CLIMATE, IN AN INSTANT. Relax and a perfect temperature for every environment, quickly, just by typing in the four digits on the Idea timerthermostat, as easy as a the simplest mobile phone. From your wake-up call until bedtime, spend your whole day in total well-being.

### Timer-thermostat.

As many different climates as there are rooms to control. With the programmable timer-thermostat for heating and conditioning. Just type in 4 digits, like a simple mobile phone.