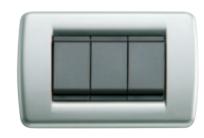

### Silk

04 Idea white

15 Graphite

16 Black

04 Idea white

15 Graphite

16 Black

### Technopolymer

04 Idea white

15 Graphite grey

16 Black

04 Idea white

15 Graphite grey

16 Black

|              | 1      |               | I       |           |         |
|--------------|--------|---------------|---------|-----------|---------|
| Introduction | page 1 | Comfort       | page 8  | By-me     | page 16 |
| Total look   | page 2 | Safety        | page 10 | By-com    | page 20 |
| Controls     | page 4 | International | page 12 | Materials | page 28 |
| Light        | page 6 | Customization | page 14 | Colours   | page 30 |
|              |        |               |         |           |         |