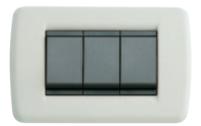

Idea Classica.

The rigorous design of the Classica plate, with anthracite grey devices.

Idea Rondò.
The soft design of the Rondò cover plate, with white devices.