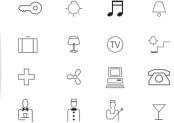

### Library of symbols.

A range of icons with elegant lines that add character to the buttons and make the use of the controls even more immediate.