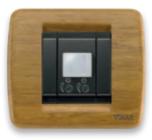

### Automatic switch.

Switches on the lights as you walk by. And keeps them on for just as long as you wish. To save energy and move freely.