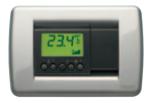

### Thermostat.

To maintain the required temperature, in winter and in summer. It's as simple as you think.

### Timer-thermostat.

As many different climates as there are rooms to control. With the programmable timer-thermostat for heating and conditioning. Just type in 4 digits, like a simple mobile phone.

### Thermostat.

To adjust the room temperature in a simple way avoiding the wastes.

### Thermostat.

To regulate and keep the temperature constantly under control from one room to another.