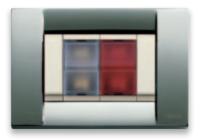

# BIG CHOICE BUTTONS AND CONTROLS TO SUIT ANY INSTALLATION REQUIREMENT. Free to compose your own lighting device: great modularity allows you to find the perfect solution for every setting. And choose the control technology you prefer for your own practicality and comfort.

### Modular controls.

Every space and every function has its own ideal control. From the minimal space for one module to a maximum of three for buttons.