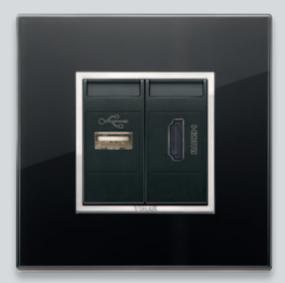

#### MULTIMEDIA

Sound system touch screen

Sound system controls

Broadcasting comfort throughout the home. Enjoy music from your MP3, iPod or iPhone. Or relax with the radio. Content can be played independently in each room or simultaneously throughout the house, with maximum audio quality. And with a wide range of audio, video and USB inputs, Eikon Evo benefits from extraordinary multimedia performance.

Docking station

Multimedia sockets