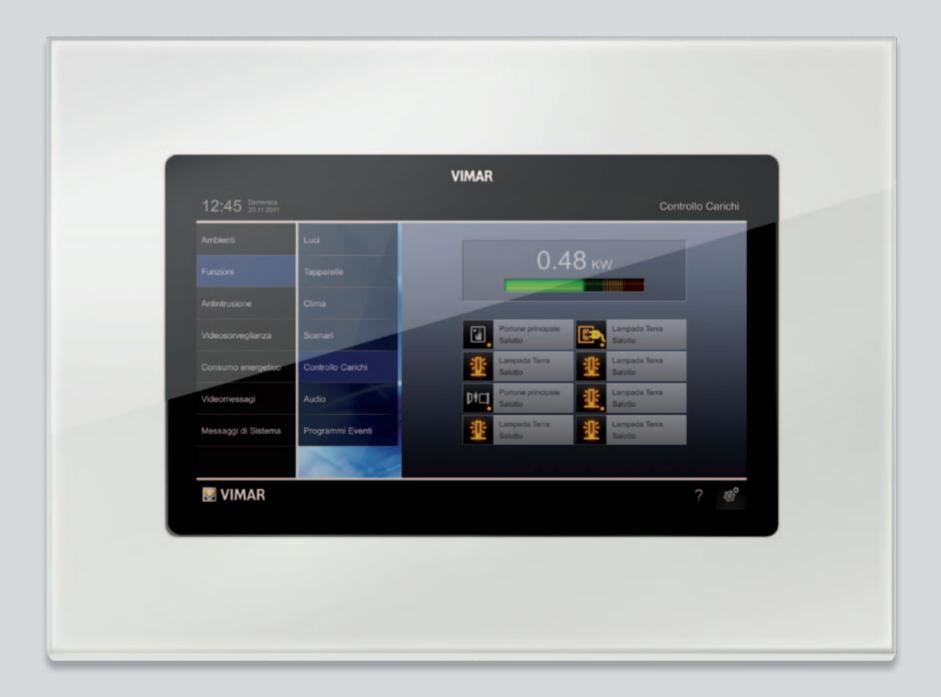

## 10" MULTIMEDIA VIDEO TOUCH

Spectacular, from all angles. Ultra-flat screen, high visual quality, graphics that can be personalised with favourite photos, and recording of video intercom calls. Web interfacing also introduces the possibility of online services and functions such as weather forecasts. In diamond white crystal, black diamond and aluminium.

# FULL FLAT 4,3" TOUCH SCREEN

Well-defined, immediate and intelligent: the Eikon Evo home automation system controls all rooms and provides a detailed overview of the home's energy profile and climate. The touchscreen records precise information about power usage at any given moment or over a set period, and displays the temperature in real time. For greater energy awareness.