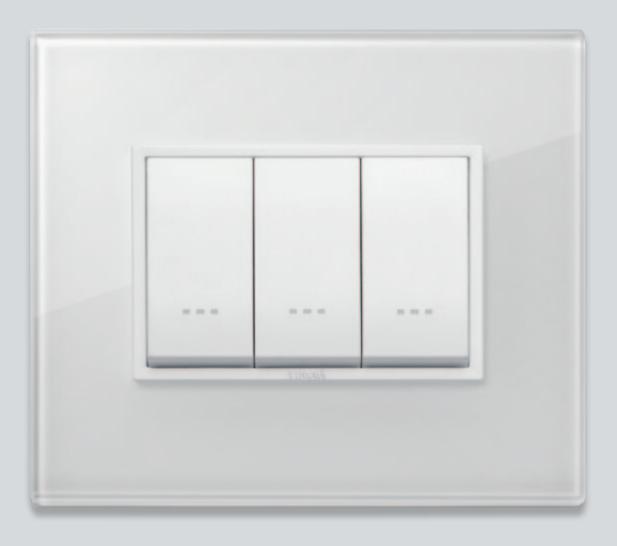

# ELEGANT GEOMETRIES

Shapes that are designed to catch the eye, in sizes that are unobtrusive on the wall: Eikon Evo flaunts a sophisticated and well-defined image that embodies the aesthetic principles of Vimar. A cover plate that gives prominence to the premium materials and finishes.

# ULTRA-SLIM PROFILE

An impeccable, lightweight and minimal silhouette that projects only a few millimetres from the wall. Viewed from the side, Eikon Evo is unobtrusive and delicately appealing, in line with the latest interior design trends.

# ESSENTIAL DETAIL

True beauty is concealed behind the detail. Such as the chrome-plated Eikon Evo frame that surrounds buttons and controls with different proportions to underline the value of the finishes.