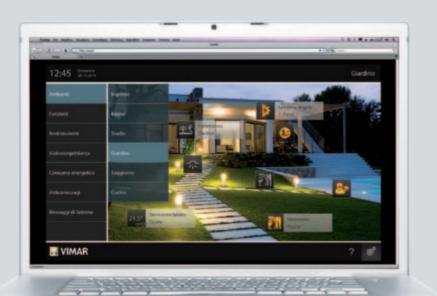

## SERVER SERVER

A new hardware device for monitoring the entire automation system via LAN and Wi-Fi network when you are at home, and via the Internet when you are away. All the functions can be managed remotely via computer, or using the latest generation smartphone and tablets such as iPad and iPhone. For communication that knows no boundaries.