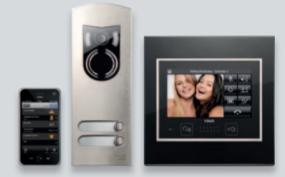

# FULL FLAT 4,3" VIDEO TOUCH

A new way of looking at the home, both inside and outside. Featuring a wide screen with touch technology. In addition to monitoring all that is going on indoors, it acts as a video door entry system to ensure a warm welcome.

## SERVER SERVER

A new hardware device for monitoring the entire automation system via LAN and Wi-Fi network when you are at home, and via the Internet when you are away. All the functions can be managed remotely via computer, or using the latest generation smartphone and tablets such as iPad and iPhone. For communication that knows no boundaries.