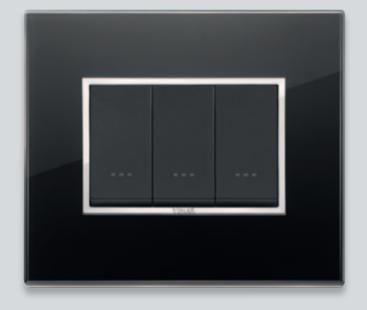

# ESSENTIAL DETAIL

True beauty is concealed behind the detail. Such as the chrome-plated Eikon Evo frame that surrounds buttons and controls with different proportions to underline the value of the finishes.

A distinctive element, with refined glamour.