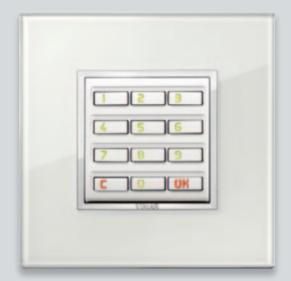

#### SAFETY

Methane gas detector

Socket outlet with SICURY shuttered protection

----

Essential for stress-free living. Eikon Evo devices protect the home and the safety of everyone who lives in it: burglar alarm and perimeter alarm systems that monitor up to thirty different zones simultaneously or individually, gas detectors and interlocked sockets that protect people from accidental contact. Everything is under control.

Alarm digital keypad

Video camera with microphone

| Introduction | page 1 | Design     | page 6  | Materials | page 20 | Functions | page 52 |
|--------------|--------|------------|---------|-----------|---------|-----------|---------|
| Evolution    | page 3 | Modularity | page 18 | Domotics  | page 40 |           |         |