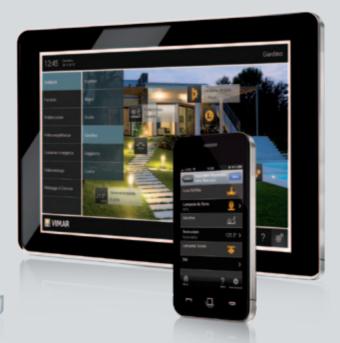

### HOME AUTOMATION FVOIUTION

Eikon Evo transforms the management of spaces into a unique, pleasant and simple experience. The new video touchscreens provide a perfect picture of everything that is happening inside and outside the building. Advanced functions monitor the climate in real time and calculate energy consumption. The system communicates with elegant, coordinated and user-friendly graphics, interfaces with the web and adapts quickly to each new requirement.

## 10" MULTIMEDIA VIDEO TOUCH

Spectacular, from all angles. Ultra-flat screen, high visual quality, graphics that can be personalised with favourite photos, and recording of video intercom calls. Web interfacing also introduces the possibility of online services and functions such as weather forecasts. In diamond white crystal, black diamond and aluminium.

## SERVER SERVER

A new hardware device for monitoring the entire automation system via LAN and Wi-Fi network when you are at home, and via the Internet when you are away. All the functions can be managed remotely via computer, or using the latest generation smartphone and tablets such as iPad and iPhone. For communication that knows no boundaries.