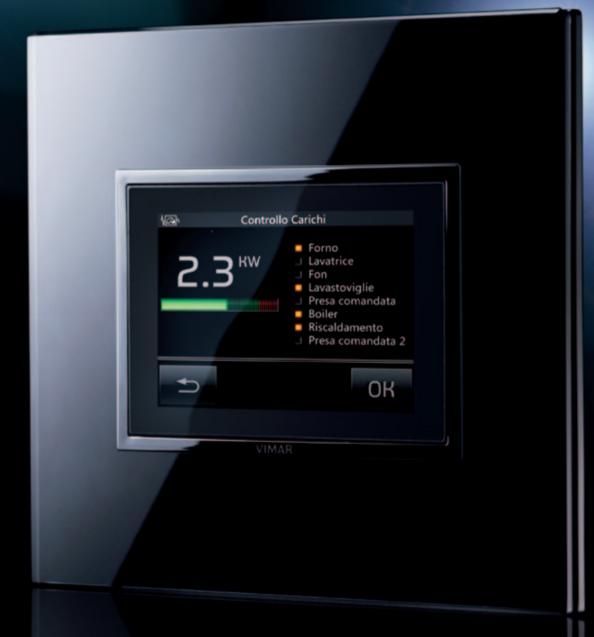

# FULL FLAT 4,3" TOUCH SCREEN

Well-defined, immediate and intelligent: the Eikon Evo home automation system controls all rooms and provides a detailed overview of the home's energy profile and climate. The touchscreen records precise information about power usage at any given moment or over a set period, and displays the temperature in real time. For greater energy awareness.

Energy saving. Power consumption and load control.

**Communication.** Web interfacing for remote control via mobile phone, smartphone and tablet.