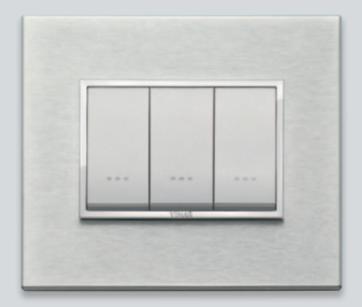

#### A TOUCH OF CLASS

Next satin-finished silver buttons

-[-

Surfaces that invite you to touch them, precise and imperceptible movements, mechanisms that are activated more by thought than by action. Soft-touch controls, electronic touch controls or infrared remote controls for managing all lights and automations.

#### CONTROLS

Soft action

Touch devices

---

Surfaces that invite you to touch them, precise and imperceptible movements, mechanisms that are activated more by thought than by action. Soft-touch controls, electronic touch controls or infrared remote controls for managing all lights and automations.