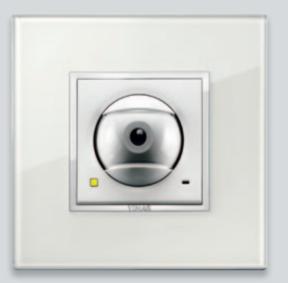

#### SAFETY

Methane gas detector

Socket outlet with SICURY shuttered protection

----

Essential for stress-free living. Eikon Evo devices protect the home and the safety of everyone who lives in it: burglar alarm and perimeter alarm systems that monitor up to thirty different zones simultaneously or individually, gas detectors and interlocked sockets that protect people from accidental contact. Everything is under control.

Alarm digital keypad

Video camera with microphone

| Introduction | page 1 | Design     | page 6  | Materials | page 20 | Functions | page 52 |
|--------------|--------|------------|---------|-----------|---------|-----------|---------|
| Evolution    | page 3 | Modularity | page 18 | Domotics  | page 40 |           |         |