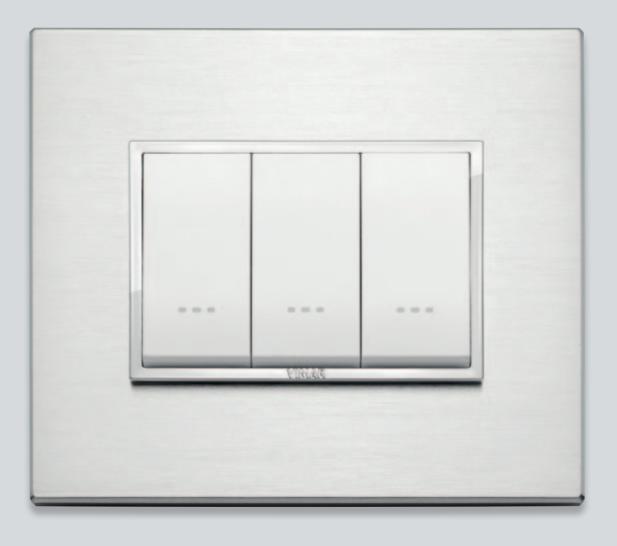

# ELEGANT GEOMETRIES

Shapes that are designed to catch the eye, in sizes that are unobtrusive on the wall: Eikon Evo flaunts a sophisticated and well-defined image that embodies the aesthetic principles of Vimar. A cover plate that gives prominence to the premium materials and finishes.

# ULTRA-SLIM PROFILE

An impeccable, lightweight and minimal silhouette that projects only a few millimetres from the wall. Viewed from the side, Eikon Evo is unobtrusive and delicately appealing, in line with the latest interior design trends.

# ESSENTIAL DETAIL

True beauty is concealed behind the detail. Such as the chrome-plated Eikon Evo frame that surrounds buttons and controls with different proportions to underline the value of the finishes.