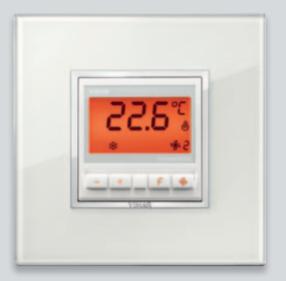

#### CLIMATE

Timer-thermostat

Timer-switch

-[-

Always beautiful, even to program. Thanks to devices that are extremely simple to set: thermostats and timer-thermostats with digital technology and optional manual settings, featuring large amber backlit displays. For viewing and modifying the temperature status in an instant.

Thermostat for residential sector

Thermostat for commercial sector