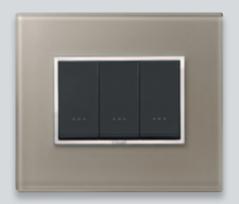

### ANODIZED ALUMINIUM

Blessed with innate class and timeless appeal, they possess a sober charm that never fades. Discreet and valuable at the same time, with lightweight and well-defined contours. They are the five different nuances of anodized aluminium.

---

Brilliant aluminium

Next grey

Neutral bronze

Dark bronze

Lava grey