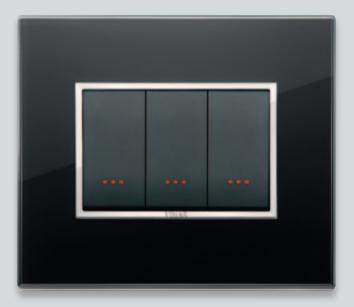

#### CONTROLS

Soft action

Touch devices

---

Surfaces that invite you to touch them, precise and imperceptible movements, mechanisms that are activated more by thought than by action. Soft-touch controls, electronic touch controls or infrared remote controls for managing all lights and automations.

Traditional devices

Infrared devices