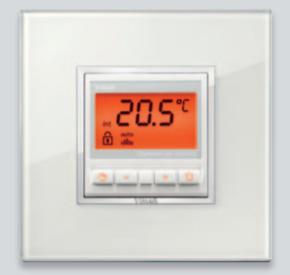

#### CLIMATE

Timer-thermostat

Timer-switch

-[-

Always beautiful, even to program. Thanks to devices that are extremely simple to set: thermostats and timer-thermostats with digital technology and optional manual settings, featuring large amber backlit displays. For viewing and modifying the temperature status in an instant.

Thermostat for residential sector

Thermostat for commercial sector