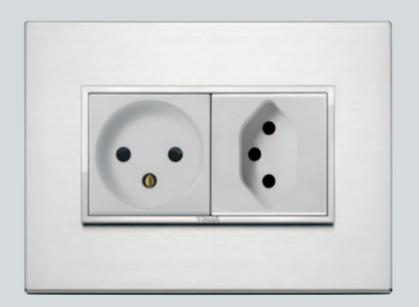

#### INTERNATIONAL

Universal installation systems

Anywhere you are in the world there will be a socket, a control and a plate to suit your needs. For safe, efficient systems that are functional to your living needs, with that extra touch of class: the one made in Italy.

Foreign standard socket outlets