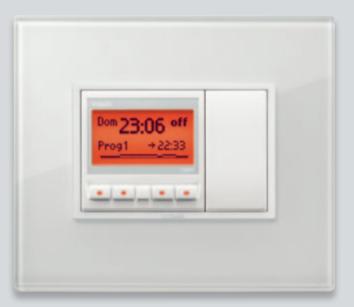

#### CLIMATE

Timer-thermostat

Timer-switch

-[-

Always beautiful, even to program. Thanks to devices that are extremely simple to set: thermostats and timer-thermostats with digital technology and optional manual settings, featuring large amber backlit displays. For viewing and modifying the temperature status in an instant.

Thermostat for residential sector

Thermostat for commercial sector