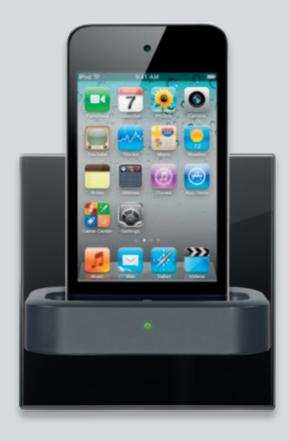

#### MULTIMEDIA

Sound system touch screen

Sound system controls

Broadcasting comfort throughout the home. Enjoy music from your MP3, iPod or iPhone. Or relax with the radio. Content can be played independently in each room or simultaneously throughout the house, with maximum audio quality. And with a wide range of audio, video and USB inputs, Eikon Evo benefits from extraordinary multimedia performance.

Docking station

Multimedia sockets