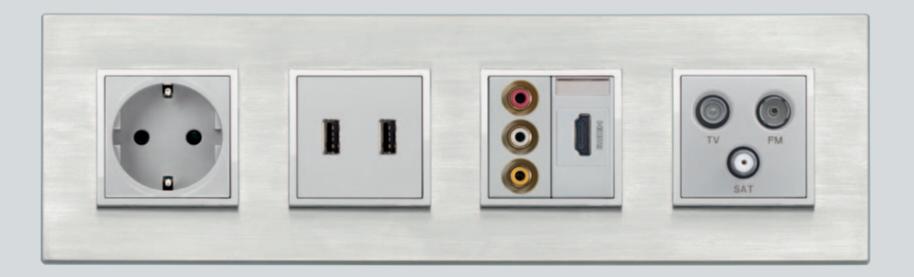

#### MULTIMEDIA

Sound system touch screen

Sound system controls

Broadcasting comfort throughout the home. Enjoy music from your MP3, iPod or iPhone. Or relax with the radio. Content can be played independently in each room or simultaneously throughout the house, with maximum audio quality. And with a wide range of audio, video and USB inputs, Eikon Evo benefits from extraordinary multimedia performance.

Docking station

Multimedia sockets