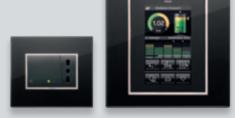

# SENSATIONAL VISION

A new viewpoint on every room: wider, well-defined and bright. With Eikon Evo automation display screens, in different sizes and all flush with the frame, watching over the home becomes a spectacular experience.

### HOME AUTOMATION FVOIUTION

Eikon Evo transforms the management of spaces into a unique, pleasant and simple experience. The new video touchscreens provide a perfect picture of everything that is happening inside and outside the building. Advanced functions monitor the climate in real time and calculate energy consumption. The system communicates with elegant, coordinated and user-friendly graphics, interfaces with the web and adapts quickly to each new requirement.