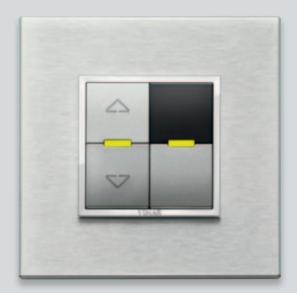

#### LIGHT

Modular lights

LED backlit controls

----

A guiding beacon whose presence alone provides reassurance. Both in the daytime, with LED backlit buttons in different colour variants. And in emergencies, with automatic devices and fluorescent lamps or LEDs that instantly light up when needed.