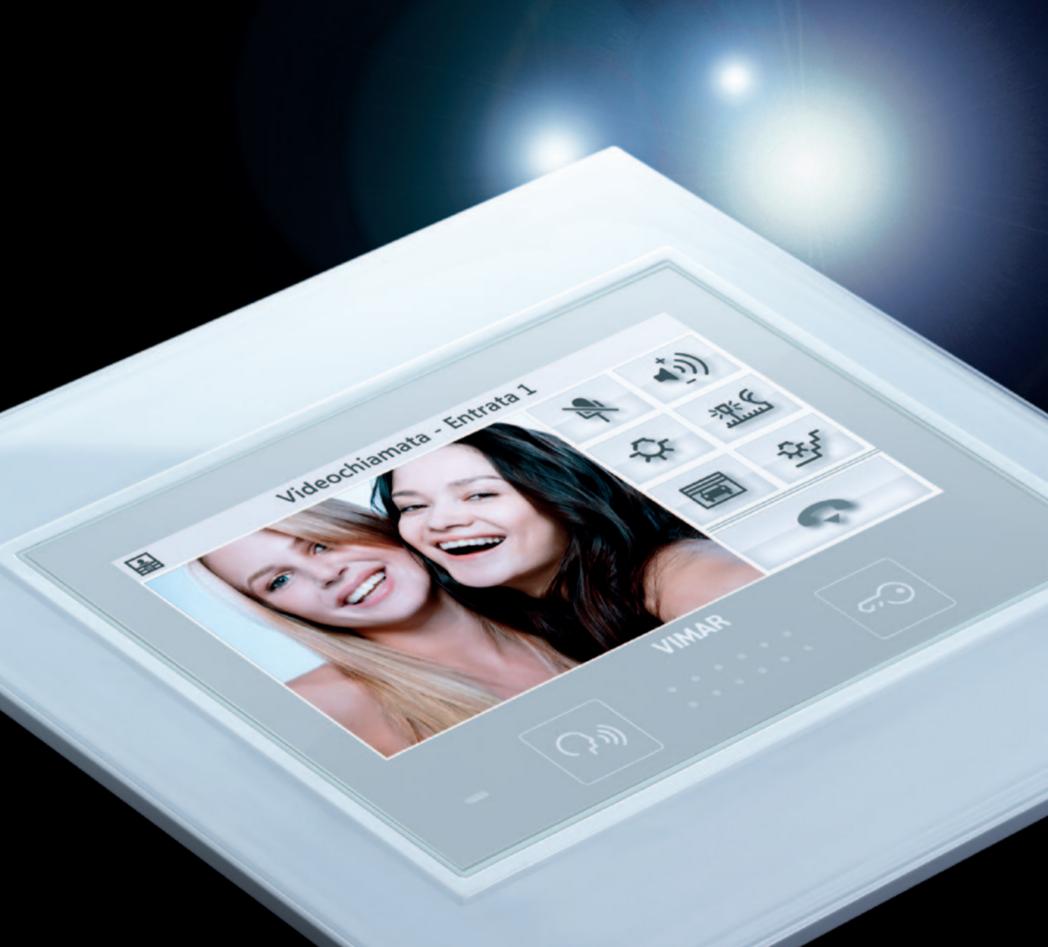

# SENSATIONAL VISION

A new viewpoint on every room: wider, well-defined and bright. With Eikon Evo automation display screens, in different sizes and all flush with the frame, watching over the home becomes a spectacular experience.

### HOME AUTOMATION FVOIUTION

Eikon Evo transforms the management of spaces into a unique, pleasant and simple experience. The new video touchscreens provide a perfect picture of everything that is happening inside and outside the building. Advanced functions monitor the climate in real time and calculate energy consumption. The system communicates with elegant, coordinated and user-friendly graphics, interfaces with the web and adapts quickly to each new requirement.

## 10" MULTIMEDIA VIDEO TOUCH

Spectacular, from all angles. Ultra-flat screen, high visual quality, graphics that can be personalised with favourite photos, and recording of video intercom calls. Web interfacing also introduces the possibility of online services and functions such as weather forecasts. In diamond white crystal, black diamond and aluminium.