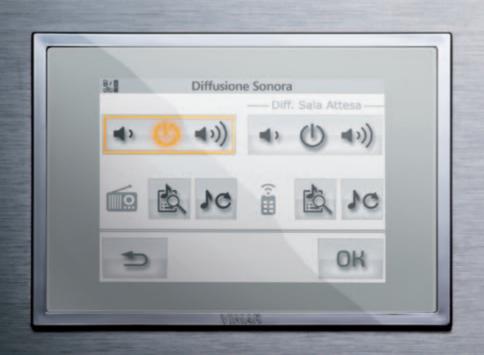

#### MULTIMEDIA

Sound system touch screen

Sound system controls

Broadcasting comfort throughout the home. Enjoy music from your MP3, iPod or iPhone. Or relax with the radio. Content can be played independently in each room or simultaneously throughout the house, with maximum audio quality. And with a wide range of audio, video and USB inputs, Eikon Evo benefits from extraordinary multimedia performance.

Docking station

Multimedia sockets