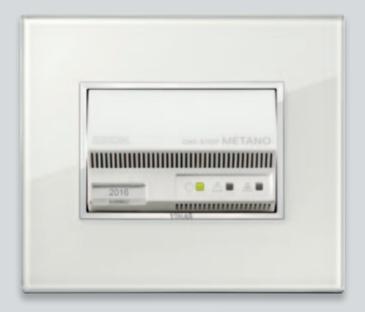

#### SAFETY

Methane gas detector

Socket outlet with SICURY shuttered protection

----

Essential for stress-free living. Eikon Evo devices protect the home and the safety of everyone who lives in it: burglar alarm and perimeter alarm systems that monitor up to thirty different zones simultaneously or individually, gas detectors and interlocked sockets that protect people from accidental contact. Everything is under control.