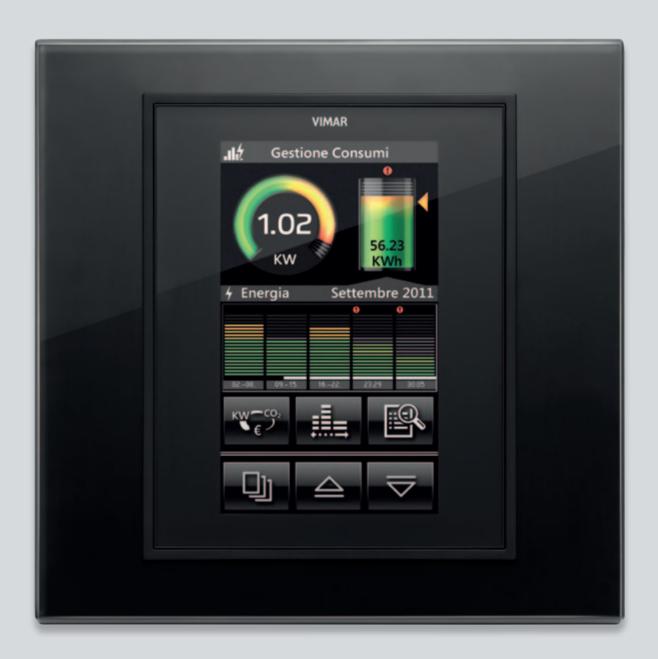

# FULL FLAT 4,3" TOUCH SCREEN

Well-defined, immediate and intelligent: the Eikon Evo home automation system controls all rooms and provides a detailed overview of the home's energy profile and climate. The touchscreen records precise information about power usage at any given moment or over a set period, and displays the temperature in real time. For greater energy awareness.