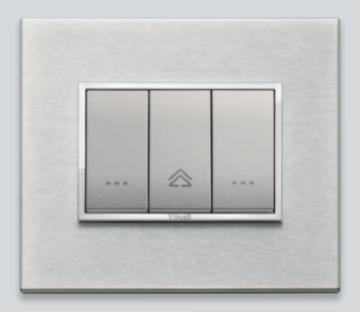

### ANODIZED ALUMINIUM

Blessed with innate class and timeless appeal, they possess a sober charm that never fades. Discreet and valuable at the same time, with lightweight and well-defined contours. They are the five different nuances of anodized aluminium.