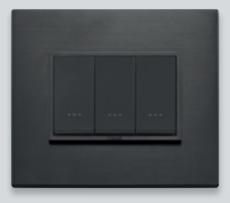

### ANODIZED ALUMINIUM

Blessed with innate class and timeless appeal, they possess a sober charm that never fades. Discreet and valuable at the same time, with lightweight and well-defined contours. They are the five different nuances of anodized aluminium.

---

Brilliant aluminium

Next grey

Neutral bronze

Dark bronze

Lava grey