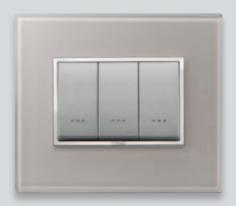

# ELEGANT GEOMETRIES

Shapes that are designed to catch the eye, in sizes that are unobtrusive on the wall: Eikon Evo flaunts a sophisticated and well-defined image that embodies the aesthetic principles of Vimar. A cover plate that gives prominence to the premium materials and finishes.

# ULTRA-SLIM PROFILE

An impeccable, lightweight and minimal silhouette that projects only a few millimetres from the wall. Viewed from the side, Eikon Evo is unobtrusive and delicately appealing, in line with the latest interior design trends.

# ESSENTIAL DETAIL

True beauty is concealed behind the detail. Such as the chrome-plated Eikon Evo frame that surrounds buttons and controls with different proportions to underline the value of the finishes.