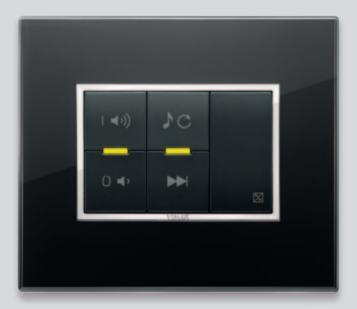

#### MULTIMEDIA

Sound system touch screen

Sound system controls

Broadcasting comfort throughout the home. Enjoy music from your MP3, iPod or iPhone. Or relax with the radio. Content can be played independently in each room or simultaneously throughout the house, with maximum audio quality. And with a wide range of audio, video and USB inputs, Eikon Evo benefits from extraordinary multimedia performance.

Docking station

Multimedia sockets