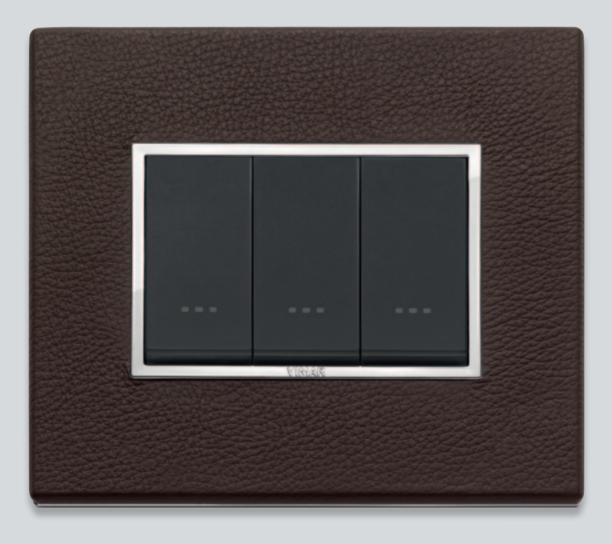

Charm in its purest form. The gentle and delicate lines underline their recherché and genuinely natural glamour. Beauty that is perpetually in bloom, immune to the passage of time: this is what characterises these two varieties of leather.

---

Cream

Tobacco

An eclectic personality that adds something to every setting.

Robust, innovative and with an excellent structure, it seduces with shiny tones that accentuate its exquisitely modern technical qualities.