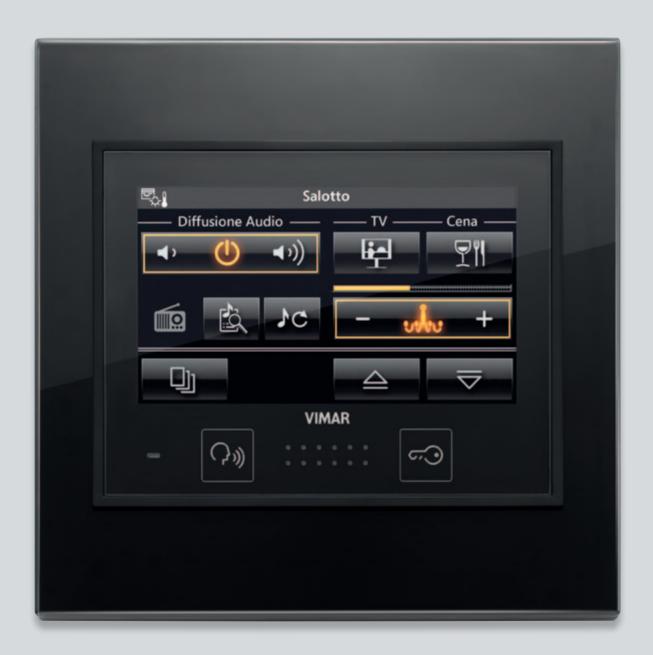

#### MULTIMEDIA

Sound system touch screen

Sound system controls

Broadcasting comfort throughout the home. Enjoy music from your MP3, iPod or iPhone. Or relax with the radio. Content can be played independently in each room or simultaneously throughout the house, with maximum audio quality. And with a wide range of audio, video and USB inputs, Eikon Evo benefits from extraordinary multimedia performance.

Docking station

Multimedia sockets