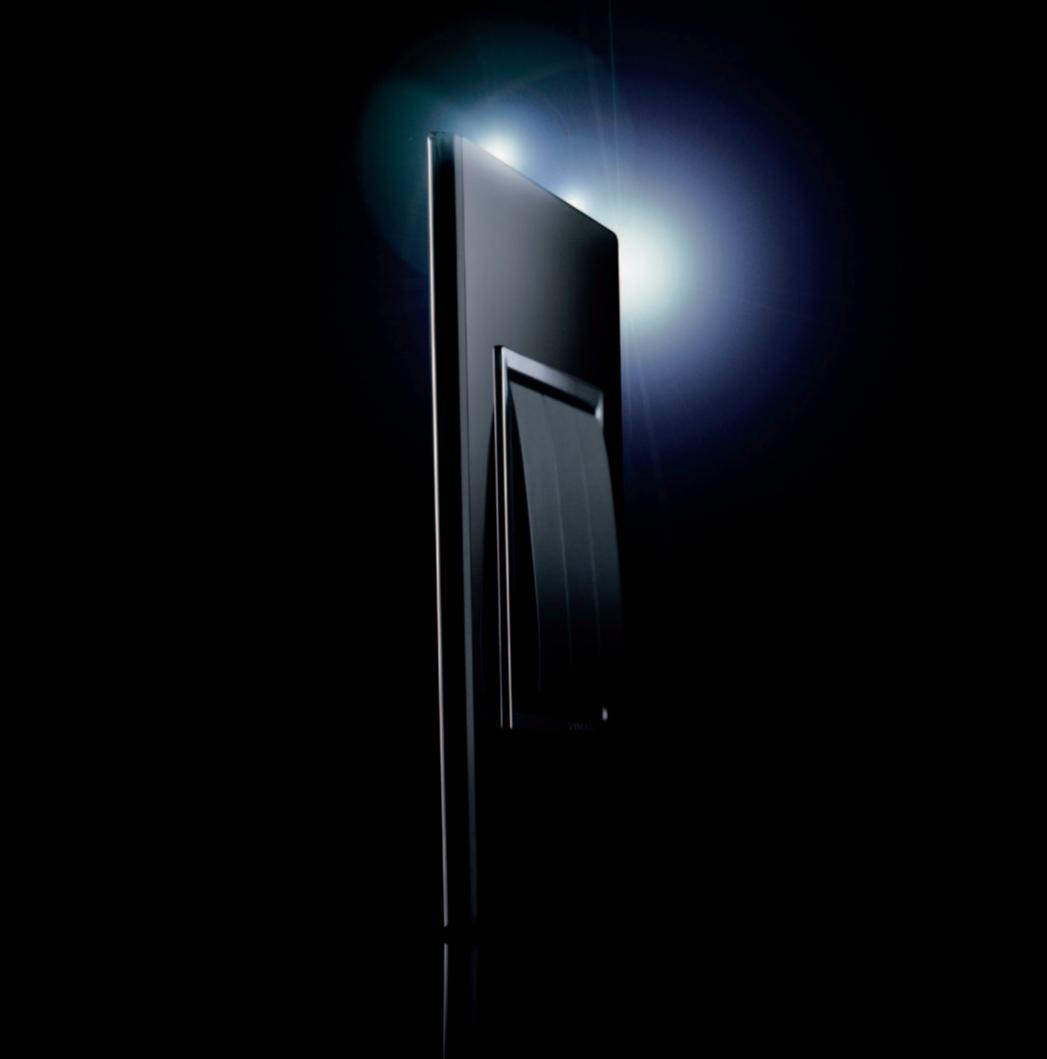

# ULTRA-SLIM PROFILE

An impeccable, lightweight and minimal silhouette that projects only a few millimetres from the wall. Viewed from the side, Eikon Evo is unobtrusive and delicately appealing, in line with the latest interior design trends.