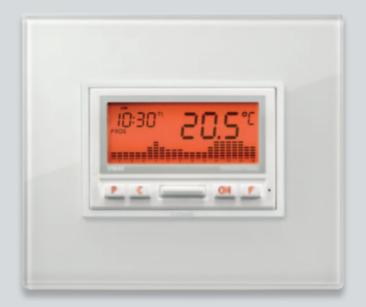

#### CLIMATE

Timer-thermostat

Timer-switch

-[-

Always beautiful, even to program. Thanks to devices that are extremely simple to set: thermostats and timer-thermostats with digital technology and optional manual settings, featuring large amber backlit displays. For viewing and modifying the temperature status in an instant.

Thermostat for residential sector

Thermostat for commercial sector