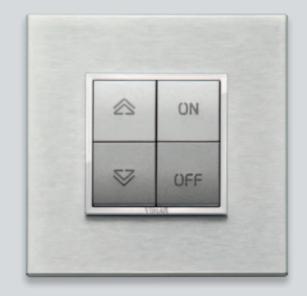

# MADE-TO-MEASURE FNFRGY

Tailored lighting points to offer total freedom of design: with Eikon Evo energy management takes on the form you desire. With no limits of space or functionality, and particular attention to aesthetics.

# FUNCTIONAL ELEGANCE

A perfect synergy between beauty and efficiency: this is also what Eikon Evo means. With over 200 functions to manage lighting, climate, sound and safety. Intelligent and silent technologies that can be controlled in an extremely simple way.