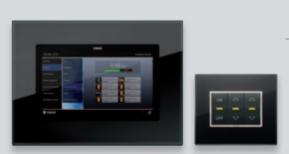

# FULL FLAT 4,3" VIDEO TOUCH

A new way of looking at the home, both inside and outside. Featuring a wide screen with touch technology. In addition to monitoring all that is going on indoors, it acts as a video door entry system to ensure a warm welcome.

# FULL FLAT 4,3" TOUCH SCREEN

Well-defined, immediate and intelligent: the Eikon Evo home automation system controls all rooms and provides a detailed overview of the home's energy profile and climate. The touchscreen records precise information about power usage at any given moment or over a set period, and displays the temperature in real time. For greater energy awareness.