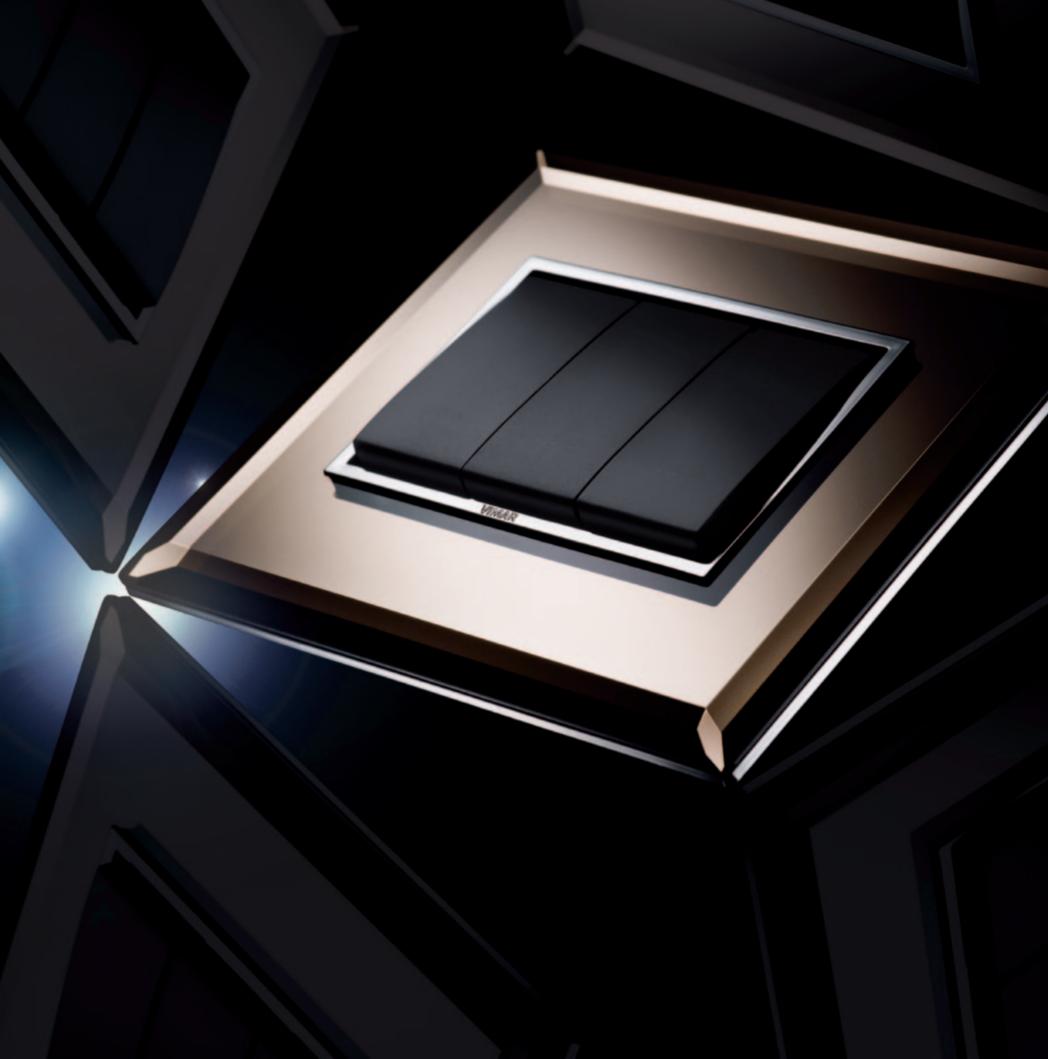

# ELEGANT GEOMETRIES

Shapes that are designed to catch the eye, in sizes that are unobtrusive on the wall: Eikon Evo flaunts a sophisticated and well-defined image that embodies the aesthetic principles of Vimar. A cover plate that gives prominence to the premium materials and finishes.

# ULTRA-SLIM PROFILE

An impeccable, lightweight and minimal silhouette that projects only a few millimetres from the wall. Viewed from the side, Eikon Evo is unobtrusive and delicately appealing, in line with the latest interior design trends.

# ESSENTIAL DETAIL

True beauty is concealed behind the detail. Such as the chrome-plated Eikon Evo frame that surrounds buttons and controls with different proportions to underline the value of the finishes.