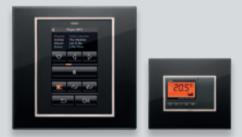

# FULL FLAT 4,3" TOUCH SCREEN

Well-defined, immediate and intelligent: the Eikon Evo home automation system controls all rooms and provides a detailed overview of the home's energy profile and climate. The touchscreen records precise information about power usage at any given moment or over a set period, and displays the temperature in real time. For greater energy awareness.

#### CLIMATE

Timer-thermostat

Timer-switch

-[-

Always beautiful, even to program. Thanks to devices that are extremely simple to set: thermostats and timer-thermostats with digital technology and optional manual settings, featuring large amber backlit displays. For viewing and modifying the temperature status in an instant.