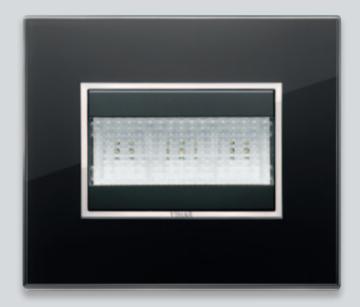

#### LIGHT

Modular lights

LED backlit controls

----

A guiding beacon whose presence alone provides reassurance. Both in the daytime, with LED backlit buttons in different colour variants. And in emergencies, with automatic devices and fluorescent lamps or LEDs that instantly light up when needed.