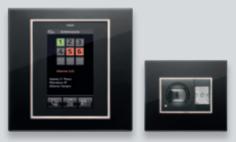

# FULL FLAT 4,3" TOUCH SCREEN

Well-defined, immediate and intelligent: the Eikon Evo home automation system controls all rooms and provides a detailed overview of the home's energy profile and climate. The touchscreen records precise information about power usage at any given moment or over a set period, and displays the temperature in real time. For greater energy awareness.

#### CLIMATE

Timer-thermostat

Timer-switch

-[-

Always beautiful, even to program. Thanks to devices that are extremely simple to set: thermostats and timer-thermostats with digital technology and optional manual settings, featuring large amber backlit displays. For viewing and modifying the temperature status in an instant.