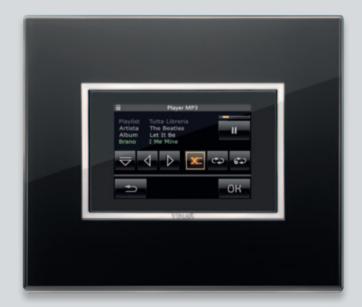

# FULL FLAT 4,3" TOUCH SCREEN

Well-defined, immediate and intelligent: the Eikon Evo home automation system controls all rooms and provides a detailed overview of the home's energy profile and climate. The touchscreen records precise information about power usage at any given moment or over a set period, and displays the temperature in real time. For greater energy awareness.