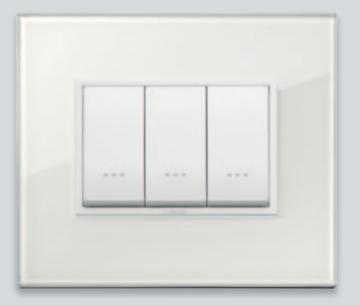

# ESSENTIAL DETAIL

True beauty is concealed behind the detail. Such as the chrome-plated Eikon Evo frame that surrounds buttons and controls with different proportions to underline the value of the finishes.

A distinctive element, with refined glamour.