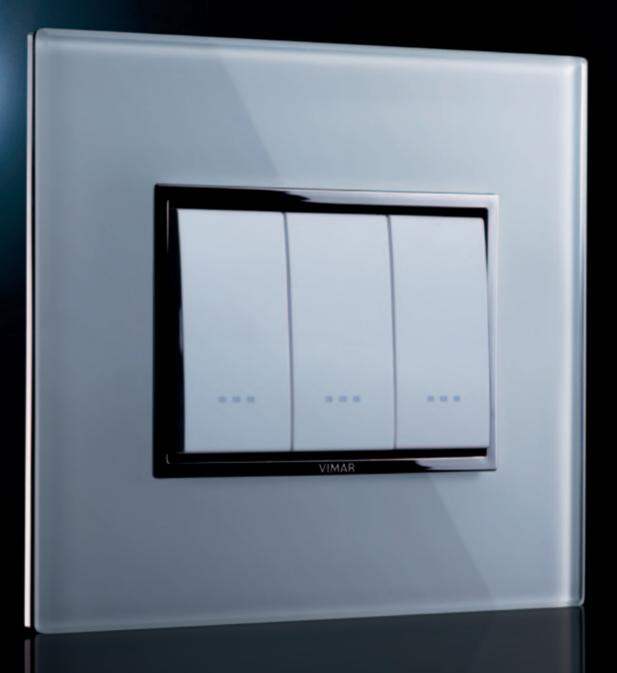

# ELEGANT GEOMETRIES

Shapes that are designed to catch the eye, in sizes that are unobtrusive on the wall: Eikon Evo flaunts a sophisticated and well-defined image that embodies the aesthetic principles of Vimar. A cover plate that gives prominence to the premium materials and finishes.

# ULTRA-SLIM PROFILE

An impeccable, lightweight and minimal silhouette that projects only a few millimetres from the wall. Viewed from the side, Eikon Evo is unobtrusive and delicately appealing, in line with the latest interior design trends.

# ESSENTIAL DETAIL

True beauty is concealed behind the detail. Such as the chrome-plated Eikon Evo frame that surrounds buttons and controls with different proportions to underline the value of the finishes.