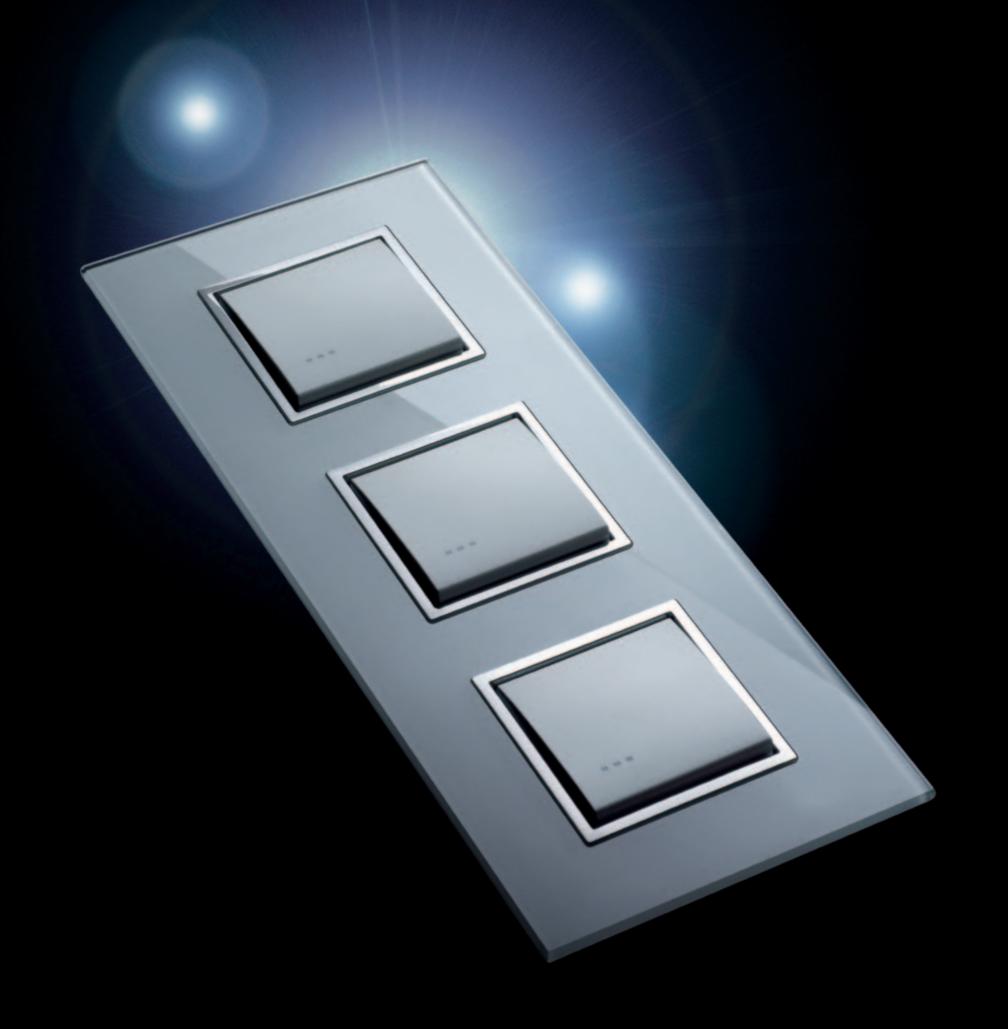

# ELEGANT GEOMETRIES

Shapes that are designed to catch the eye, in sizes that are unobtrusive on the wall: Eikon Evo flaunts a sophisticated and well-defined image that embodies the aesthetic principles of Vimar. A cover plate that gives prominence to the premium materials and finishes.

# ULTRA-SLIM PROFILE

An impeccable, lightweight and minimal silhouette that projects only a few millimetres from the wall. Viewed from the side, Eikon Evo is unobtrusive and delicately appealing, in line with the latest interior design trends.

# ESSENTIAL DETAIL

True beauty is concealed behind the detail. Such as the chrome-plated Eikon Evo frame that surrounds buttons and controls with different proportions to underline the value of the finishes.