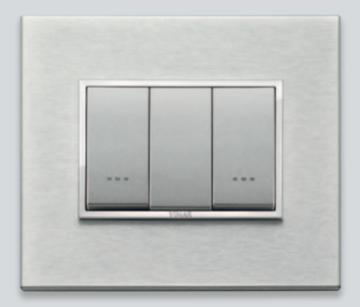

### ANODIZED ALUMINIUM

Blessed with innate class and timeless appeal, they possess a sober charm that never fades. Discreet and valuable at the same time, with lightweight and well-defined contours. They are the five different nuances of anodized aluminium.