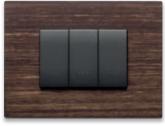

### Traditional

Pure essence of form and material. Slim profiles to emphasise the design. Precious materials and choice finishes that embrace squared corners and striking silhouettes for a cover plate that blends in seamlessly in any setting, creating an original look every single time.

### Flat

The squared, flat shape of the controls affords a pleasant effect flush with the surface to emphasise the textured appeal of the cover plate. When teamed with the respective Eikon Exé cover plate, they generate an elegant Total Look with simple silhouettes and clean-cut geometries.