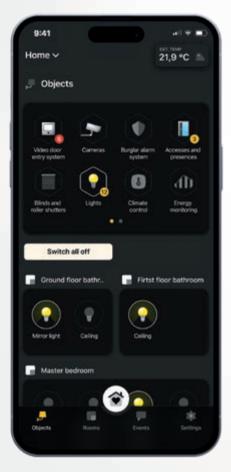

### Integrated automation systems.

By-me Plus is highly customizable, focused on comfort and energy efficiency, it enables the user to control and perform the integrated management system of the home.

The whole house under control Via touch screen, with the app Vimar View or naturally with your voice.

#### Simple moves for total control of your home.

Up to 64 devices can be connected, to manage lights, adjust the lighting thanks to the connected dimmers, roller shutters and motorised blinds, energy consumption, climate control and scenarios, even remotely.

#### Effortlessly manage your spaces, even remotely. No matter where you are, you can control your connected devices thanks to the Vimar View App and

voice control. Technology has truly become accessible to everyone, including the elderly and the disabled.