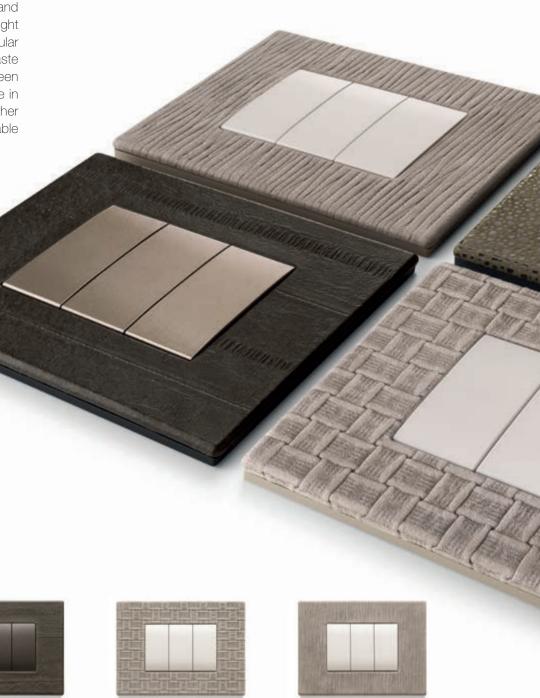

### Marbled stoneware

Textured strength of marble, featuring elegant irregularities and typical vein patterns. The ultimate quality for a material that recalls the most exclusive stones.

51 White Calacatta

### Wood

Warmth and vitality of a natural material par excellence. Three different natural wood finishes.

Classic tones with a highly tactile appeal. A soft and sophisticated material rendered unique by its slight imperfections.

### Unique processing. Special finishes in leather

A natural and live material, that is soft and sophisticated, and rendered unique by its slight imperfections and embellished by particular embossing which interprets contemporary taste to perfection, striking the right balance between traditional and modern. Our cover plates live in domestic worlds where the fragrance of leather accompanies a soft touch, the impeccable hand stitching enhancing the appeal of intense and profound hues.

Stingray

Florentine Leather