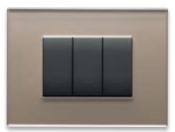

### Brushed metals

Styling continuity and discrete tones for total immersion. Striking simplicity in three timeless shades.

in three versions.

11 Brushed Nickel

12 Brushed Dark Bronze

13 Brushed Black

01 Matt White