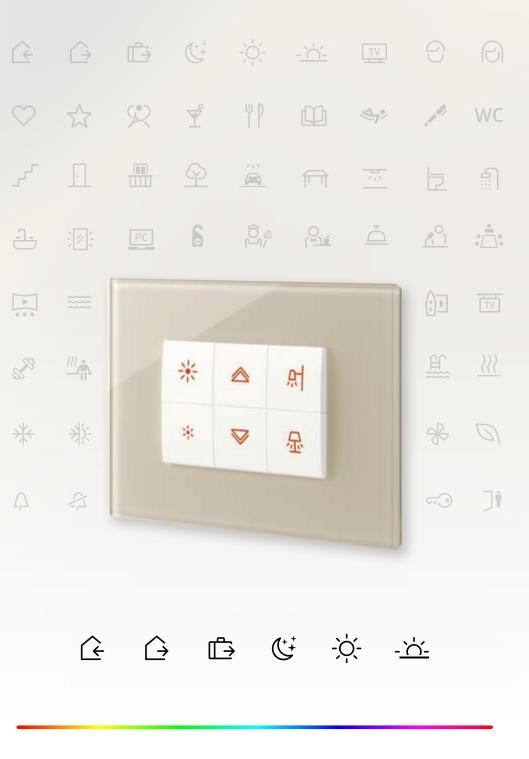

## Eikon Exé. A single platform.

Various styles and technologies

😵 Bluetooth

Single platform

with Vintage controls

Matching socket outlets

TRADITIONAL and SMART controls

HOME AUTOMATION

controls

シ

.....

:

Socket outlets

with Tondo controls

000 000

Customised socket outlets

with Flat controls

### More than 200 functions to choose from international standards, modular and versatile solutions