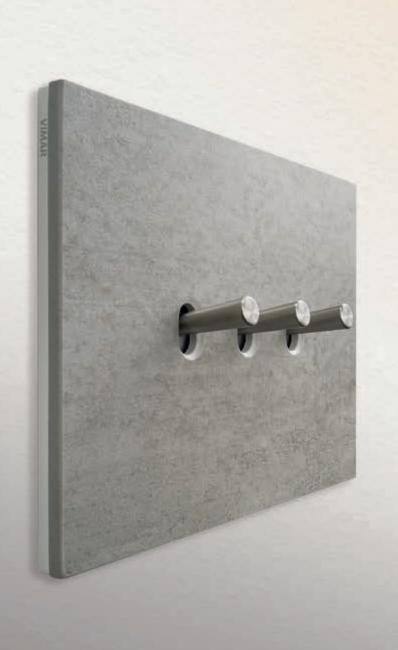

### Traditional

Pure essence of form and material. Slim profiles to emphasise the design. Precious materials and choice finishes that embrace squared corners and striking silhouettes for a cover plate that blends in seamlessly in any setting, creating an original look every single time.

### Flat

The squared, flat shape of the controls affords a pleasant effect flush with the surface to emphasise the textured appeal of the cover plate. When teamed with the respective Eikon Exé cover plate, they generate an elegant Total Look with simple silhouettes and clean-cut geometries.