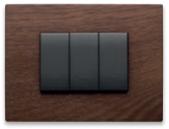

### Wood

Warmth and vitality of a natural material par excellence. Three different natural wood finishes.

Classic tones with a highly tactile appeal. A soft and sophisticated material rendered unique by its slight imperfections.

31 Oak

32 American Walnut

33 Eucalyptus

21 Savannah

22 Steppe

23 Black Forest