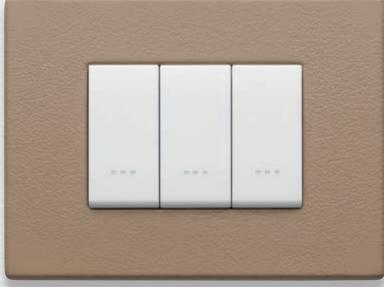

### **A versatile system.** Modular design to suit

Easy to match the style to accommodate various installation requirements for home or hospitality applications. Our cover plate offering is distinguished by total versatility in terms of both modular design and installation; for example, match round sockets with the functions and style of the Eikon Exé range for a distinctive effect and simplifying everyday gestures.

From two, three and four modules, through to seven modules to optimize several devices within a single cover plate offering superior styling value. For your international projects, we offer cover plates with between 1 and 21 modules and multi-module cover plates for both vertical and horizontal installation, to design bespoke systems and manage energy in complete safety according to the different international specifications.