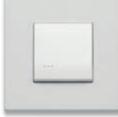

### Tondo

Elegant and discreet. The base of the control is backlit, creating a very distinctive halo between the button and the plate. The buttons are different depending on whether a traditional or home automation wiring system is used, in order to have an optimized look depending on the device.