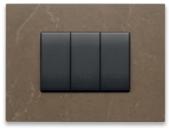

### Marbled stoneware

Textured strength of marble, featuring elegant irregularities and typical vein patterns. The ultimate quality for a material that recalls the most exclusive stones.

51 White Calacatta

52 Coffee Brown

53 Black Marquiña