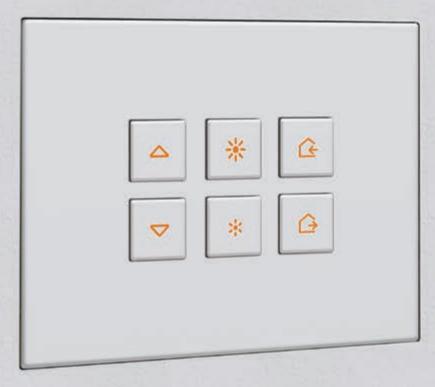

## Eikon Exé. A single platform.

Various styles and technologies

😵 Bluetooth

Single platform

with Vintage controls

Matching socket outlets

TRADITIONAL and SMART controls

HOME AUTOMATION

### More than 200 functions to choose from international standards, modular and versatile solutions