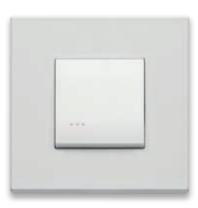

### Traditional

Pure essence of form and material. Slim profiles to emphasise the design. Precious materials and choice finishes that embrace squared corners and striking silhouettes for a cover plate that blends in seamlessly in any setting, creating an original look every single time.

### Tondo

Elegant and discreet. The base of the control is backlit, creating a very distinctive halo between the button and the plate. The buttons are different depending on whether a traditional or home automation wiring system is used, in order to have an optimized look depending on the device.

### Flat

The squared, flat shape of the controls affords a pleasant effect flush with the surface to emphasise the textured appeal of the cover plate. When teamed with the respective Eikon Exé cover plate, they generate an elegant Total Look with simple silhouettes and clean-cut geometries.