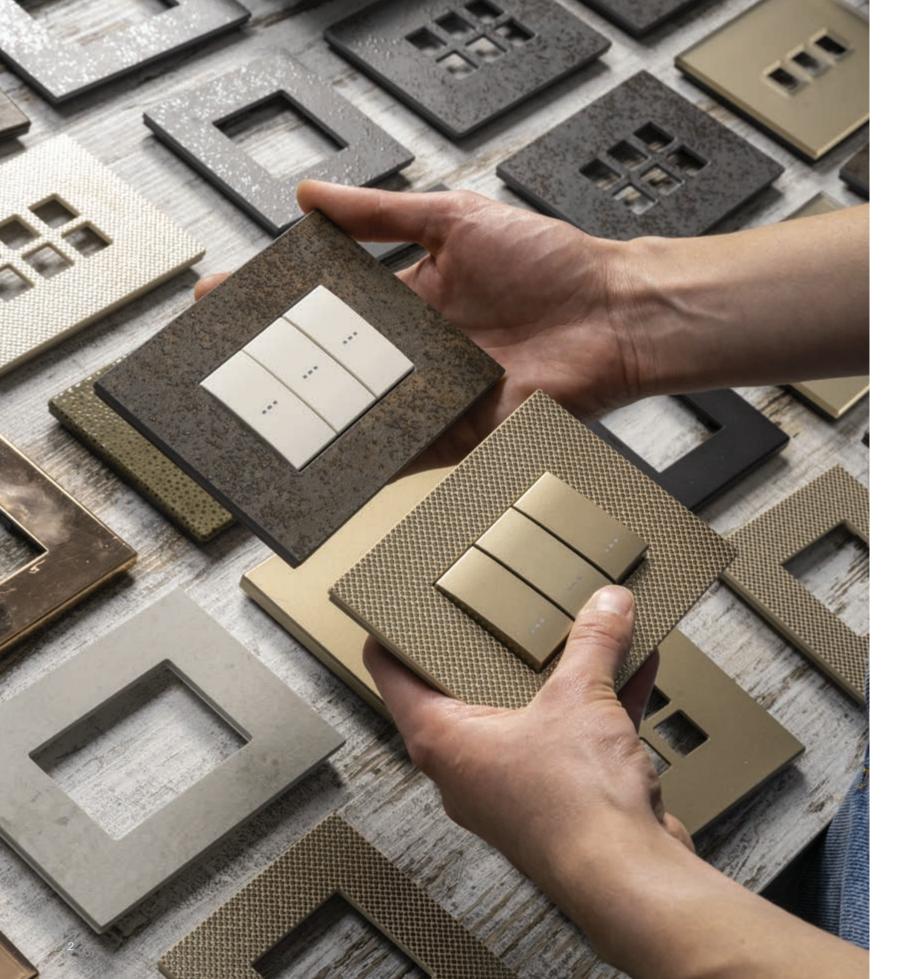

## Eikon Exé. Expression of elegance, prestige and sustainability

Impeccable looks and advanced features combine to produce simply extraordinary results. The Eikon Exé wiring series stands out for its design and finishes with high technology solutions devised to evolve side-by-side with lifestyles, making the electrical system unique. It's designed to be sustainable.

Traditional

Vintage

Flat

Tondo

Eikon Exé.

It has been designed to provide specific solutions: contemporary palettes, chosen to suit all combinations. Unusual materials are crafted with the know-how of our artisans or with state-of-the-art yet sustainable technologies.

## Technological precision and craftsmanship. Process quality and workmanship

Prestigious materials and finishes treated with a scrupulous machining process, carried out with painstaking care for every detail: from stone and metal machining, to the saddling of the bespoke die-cut leather, and the creation of the glass lighting device.