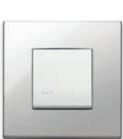

### Flat

The squared, flat shape of the controls affords a pleasant effect flush with the surface to emphasise the textured appeal of the cover plate. When teamed with the respective Eikon Exé cover plate, they generate an elegant Total Look with simple silhouettes and clean-cut geometries.

EIKON EXÉ

Blending in seamless with the architectural design. With flush mounting installation it's perfectly aligned with the wall without protruding in any way, thereby achieving an even more clean-cut look capable of enhancing the value of any environment.