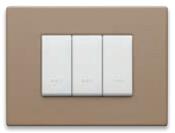

### Tondo

Elegant and discreet. The base of the control is backlit, creating a very distinctive halo between the button and the plate. The buttons are different depending on whether a traditional or home automation wiring system is used, in order to have an optimized look depending on the device.

# Vintage

The mesmerising silhouettes of the past have been restyled with a modern twist to give settings an exclusive, slightly retro style. They offer perfectly matching styling, sophisticated yet at the same time pure and linear, between the controls and the Eikon Exé cover plate in the same finish.