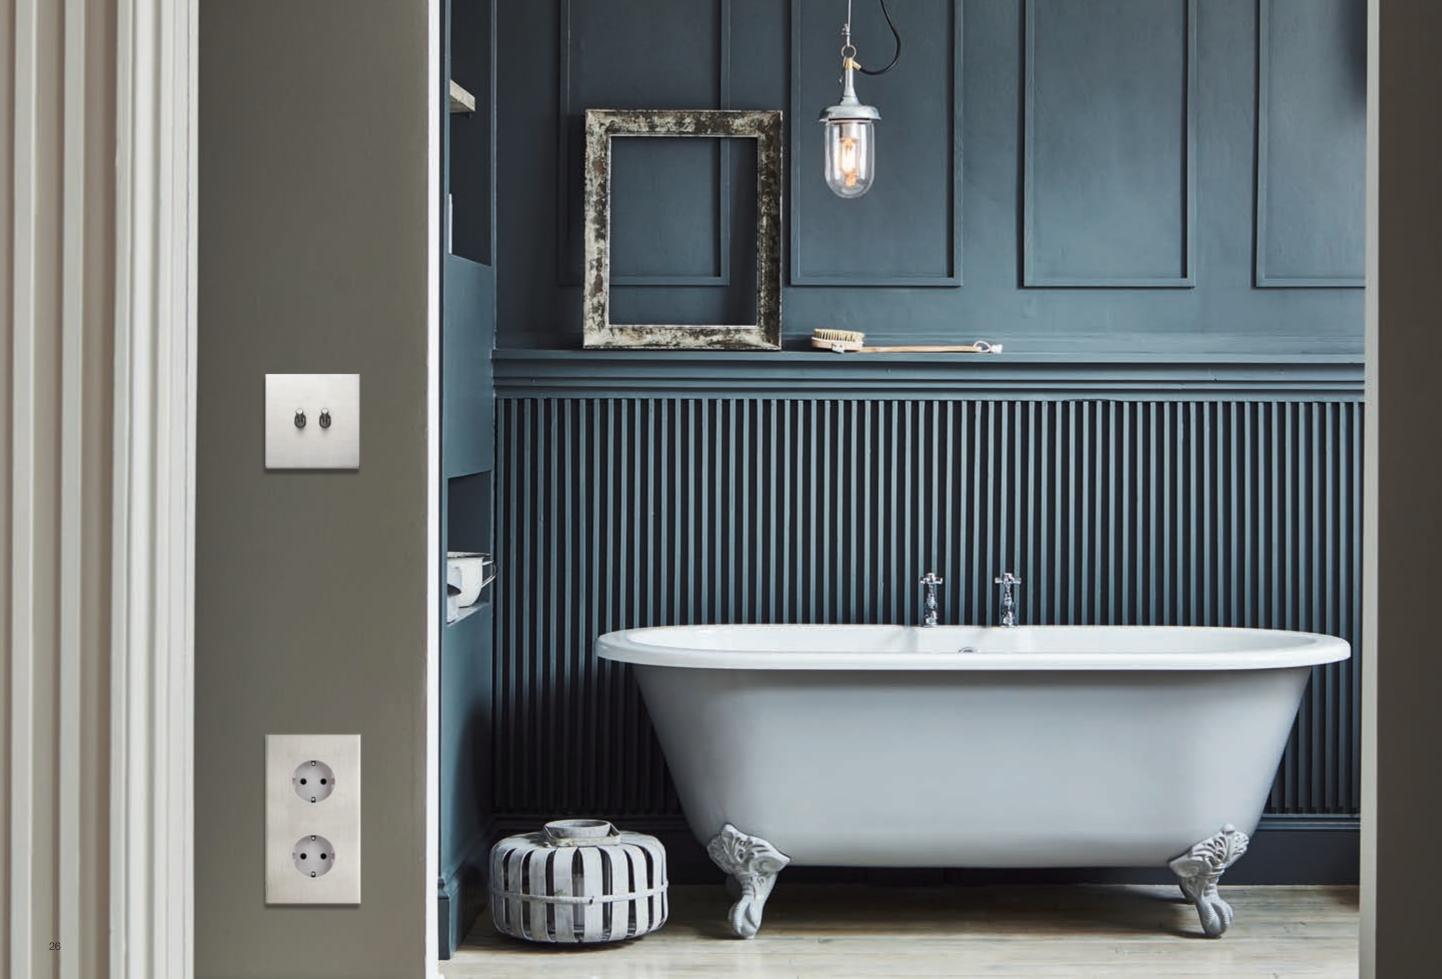

### Brushed metals

Styling continuity and discrete tones for total immersion. Striking simplicity in three timeless shades.

in three versions.

11 Brushed Nickel

12 Brushed Dark Bronze

13 Brushed Black

01 Matt White

#### with Vintage controls

11 Brushed Nickel

12 Brushed Dark Bronze

with Flat controls

11 Brushed Nickel

12 Brushed Dark Bronze

with **Tondo** controls

11 Brushed Nickel