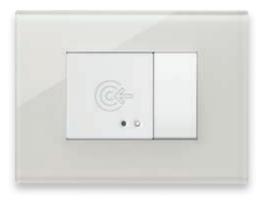

### Tondo

Elegant and discreet. The base of the control is backlit, creating a very distinctive halo between the button and the plate. The buttons are different depending on whether a traditional or home automation wiring system is used, in order to have an optimized look depending on the device.