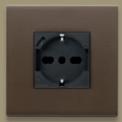

### Traditional

Pure essence of form and material. Slim profiles to emphasise the design. Precious materials and choice finishes that embrace squared corners and striking silhouettes for a cover plate that blends in seamlessly in any setting, creating an original look every single time.

EIKON EXÉ

Blending in seamless with the architectural design. With flush mounting installation it's perfectly aligned with the wall without protruding in any way, thereby achieving an even more clean-cut look capable of enhancing the value of any environment.