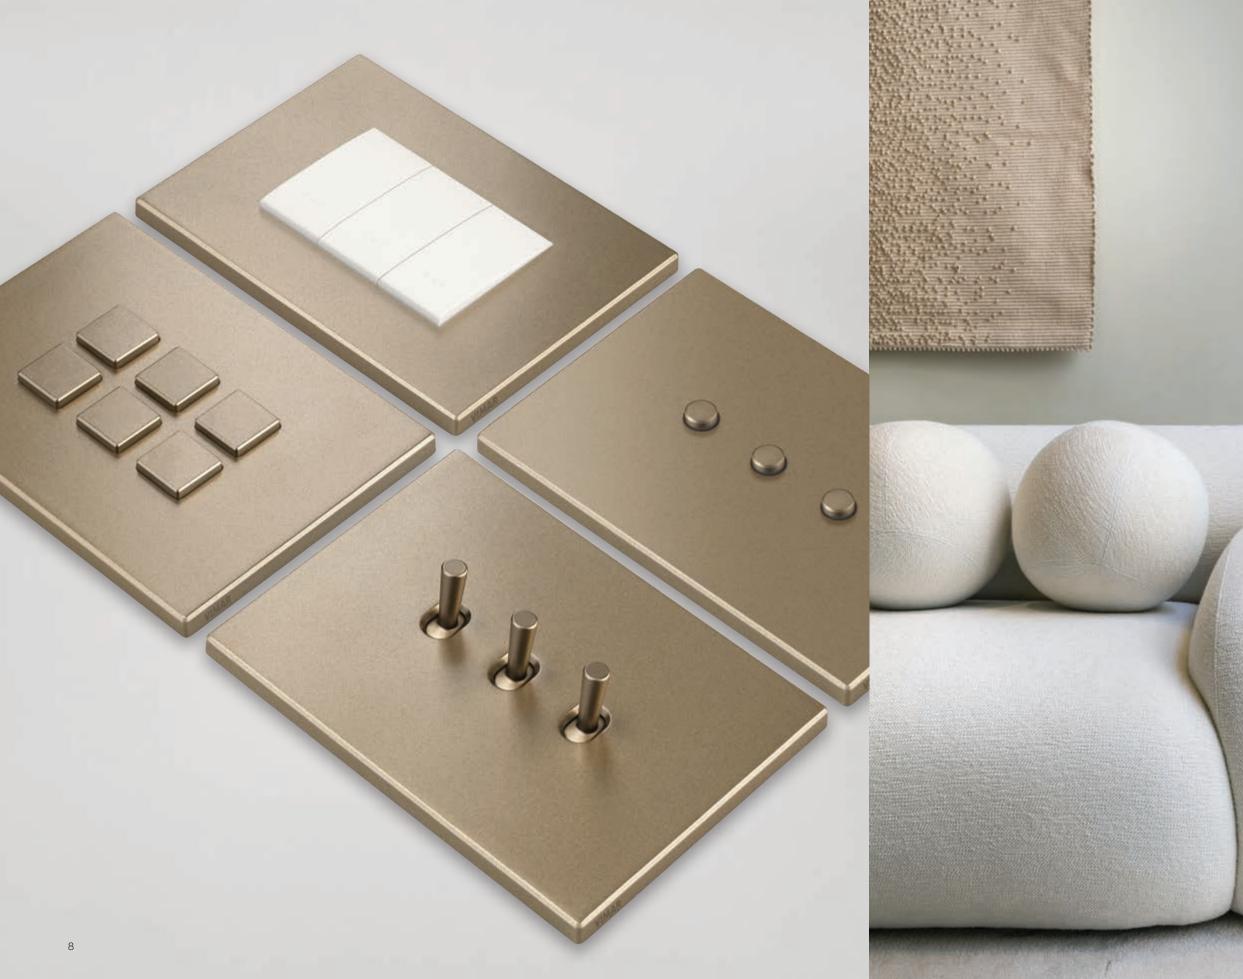

## Eikon Exé. Expression of elegance, prestige and sustainability

Impeccable looks and advanced features combine to produce simply extraordinary results. The Eikon Exé wiring series stands out for its design and finishes with high technology solutions devised to evolve side-by-side with lifestyles, making the electrical system unique. It's designed to be sustainable.

Traditional

Vintage

Flat

Tondo

Eikon Exé.

It has been designed to provide specific solutions: contemporary palettes, chosen to suit all combinations. Unusual materials are crafted with the know-how of our artisans or with state-of-the-art yet sustainable technologies.

A limitless choice of standards, modules and installation types. Unique in its versatility. We assess together the exclusive possibility of bespoke finishes and countless function combinations. Thanks to the broad range of socket outlets and controls in compliance with the main international standards and also to modularity and installation versatility enable the creation of tailored systems.