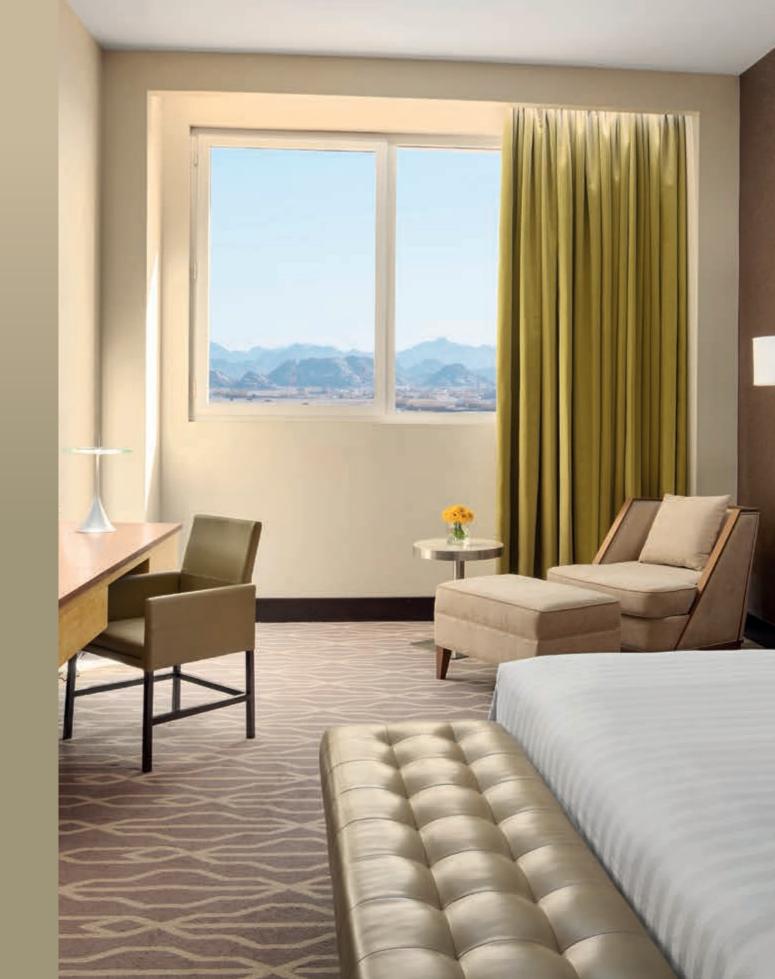

## Eikon Exé. Expression of elegance, prestige and sustainability

Impeccable looks and advanced features combine to produce simply extraordinary results. The Eikon Exé wiring series stands out for its design and finishes with high technology solutions devised to evolve side-by-side with lifestyles, making the electrical system unique. It's designed to be sustainable.

A limitless choice of standards, modules and installation types. Unique in its versatility. We assess together the exclusive possibility of bespoke finishes and countless function combinations. Thanks to the broad range of socket outlets and controls in compliance with the main international standards and also to modularity and installation versatility enable the creation of tailored systems.