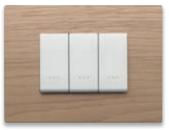

### Wood

Warmth and vitality of a natural material par excellence. Three different natural wood finishes.

Classic tones with a highly tactile appeal. A soft and sophisticated material rendered unique by its slight imperfections.

31 Oak

32 American Walnut

33 Eucalyptus

21 Savannah

22 Steppe

23 Black Forest