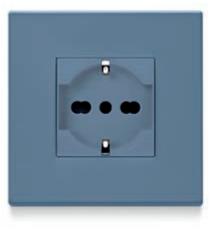

### Traditional

Pure essence of form and material. Slim profiles to emphasise the design. Precious materials and choice finishes that embrace squared corners and striking silhouettes for a cover plate that blends in seamlessly in any setting, creating an original look every single time.

### Flat

The squared, flat shape of the controls affords a pleasant effect flush with the surface to emphasise the textured appeal of the cover plate. When teamed with the respective Eikon Exé cover plate, they generate an elegant Total Look with simple silhouettes and clean-cut geometries.