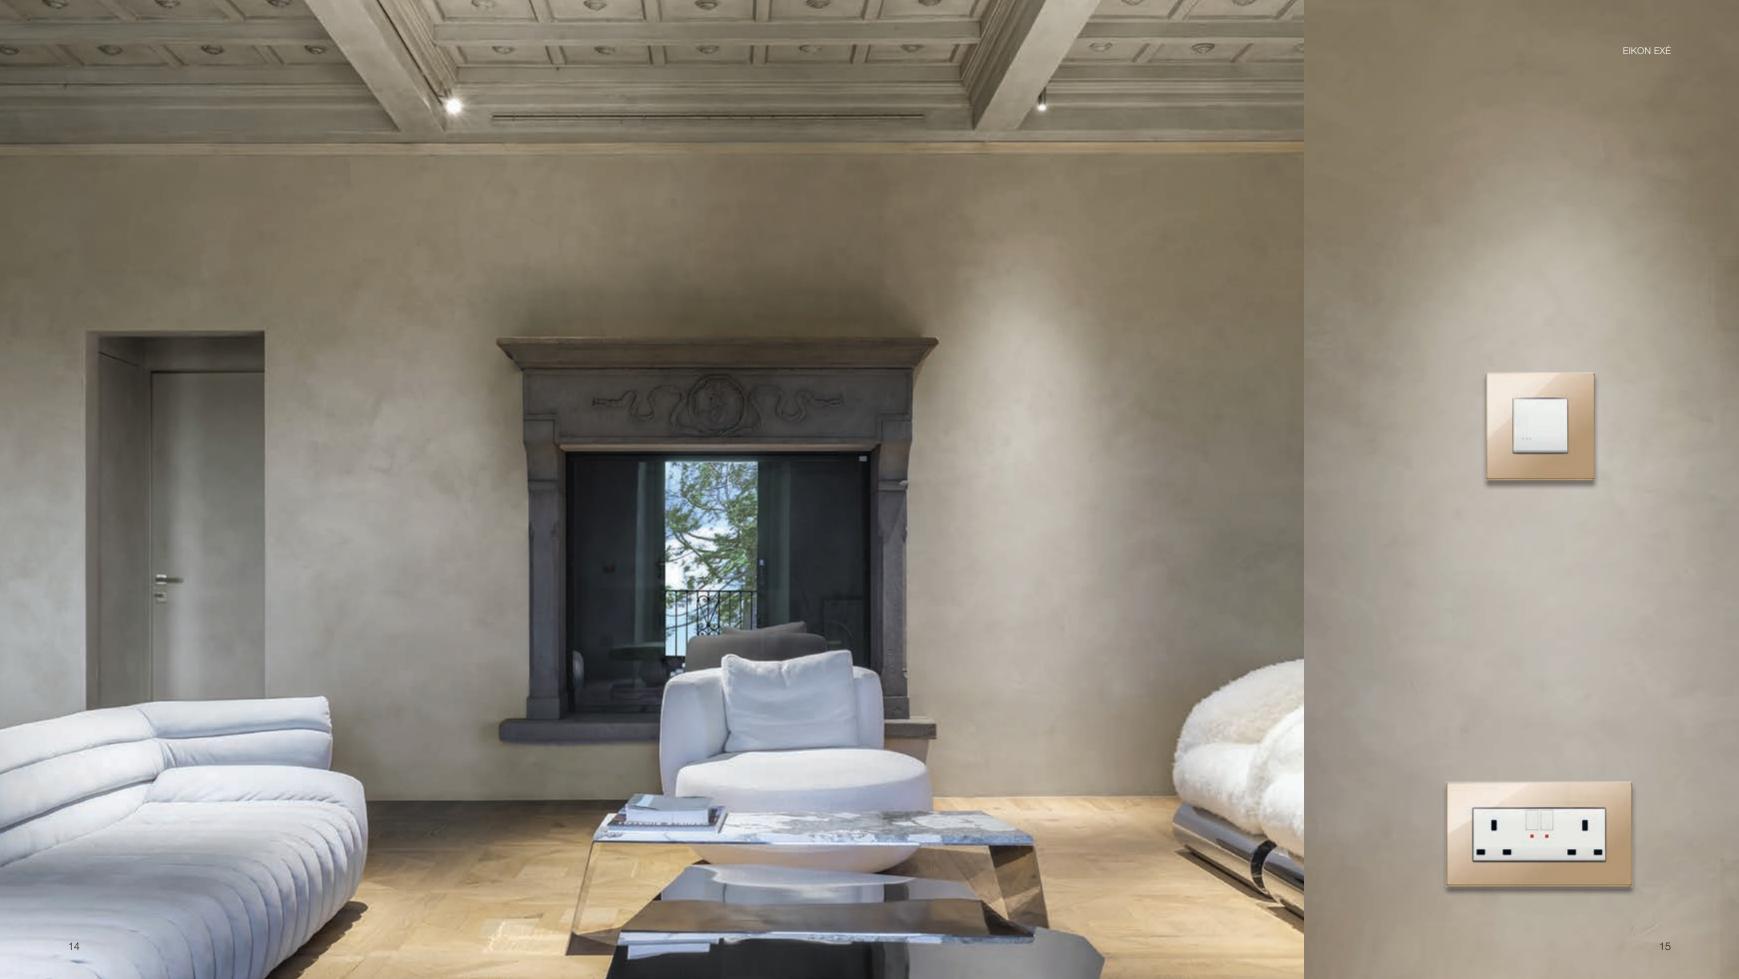

## Eikon Exé. Expression of elegance, prestige and sustainability

Impeccable looks and advanced features combine to produce simply extraordinary results. The Eikon Exé wiring series stands out for its design and finishes with high technology solutions devised to evolve side-by-side with lifestyles, making the electrical system unique. It's designed to be sustainable.

Traditional

Vintage

Flat

Tondo

Eikon Exé.

It has been designed to provide specific solutions: contemporary palettes, chosen to suit all combinations. Unusual materials are crafted with the know-how of our artisans or with state-of-the-art yet sustainable technologies.

A limitless choice of standards, modules and installation types. Unique in its versatility. We assess together the exclusive possibility of bespoke finishes and countless function combinations. Thanks to the broad range of socket outlets and controls in compliance with the main international standards and also to modularity and installation versatility enable the creation of tailored systems.