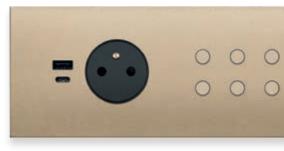

### **A versatile system.** Modular design to suit

Easy to match the style to accommodate various installation requirements for home or hospitality applications. Our cover plate offering is distinguished by total versatility in terms of both modular design and installation; for example, match round sockets with the functions and style of the Eikon Exé range for a distinctive effect and simplifying everyday gestures.

From two, three and four modules, through to seven modules to optimize several devices within a single cover plate offering superior styling value. For your international projects, we offer cover plates with between 1 and 21 modules and multi-module cover plates for both vertical and horizontal installation, to design bespoke systems and manage energy in complete safety according to the different international specifications.