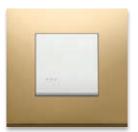

### Flat

The squared, flat shape of the controls affords a pleasant effect flush with the surface to emphasise the textured appeal of the cover plate. When teamed with the respective Eikon Exé cover plate, they generate an elegant Total Look with simple silhouettes and clean-cut geometries.

EIKON EXÉ

Blending in seamless with the architectural design. With flush mounting installation it's perfectly aligned with the wall without protruding in any way, thereby achieving an even more clean-cut look capable of enhancing the value of any environment.