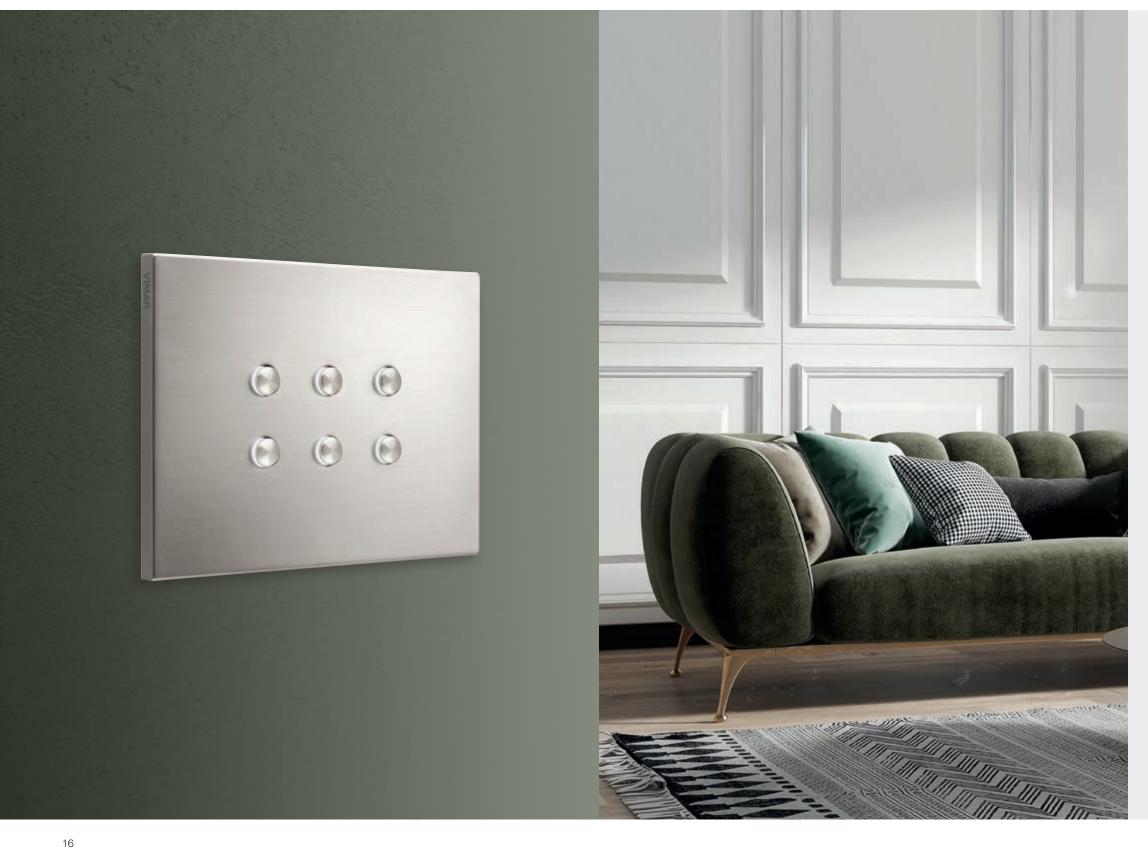

### Total Look metals

### Brushed metals

Styling continuity and discrete tones for total immersion. Striking simplicity in three timeless shades.

in three versions.

11 Brushed Nickel

12 Brushed Dark Bronze

13 Brushed Black

01 Matt White