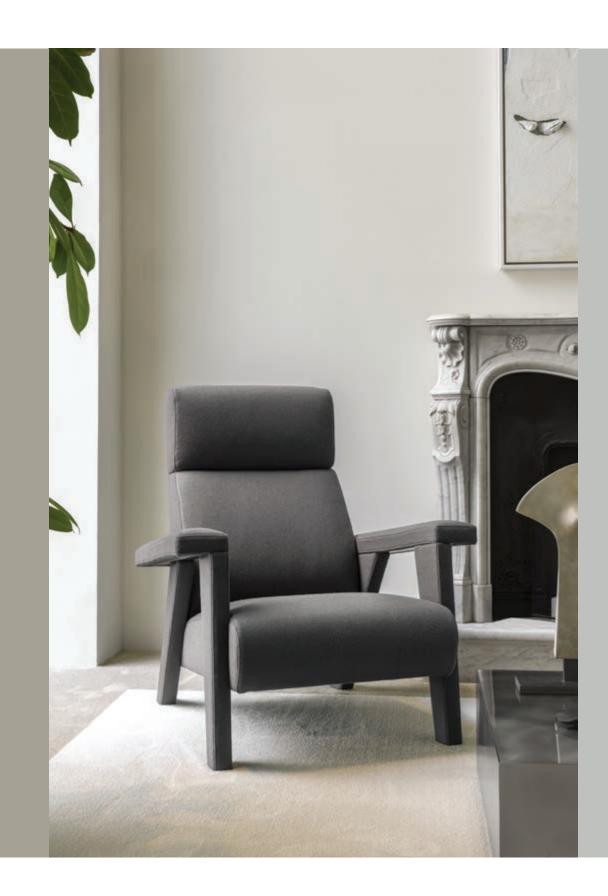

## Eikon Exé. Expression of elegance, prestige and sustainability

Impeccable looks and advanced features combine to produce simply extraordinary results. The Eikon Exé wiring series stands out for its design and finishes with high technology solutions devised to evolve side-by-side with lifestyles, making the electrical system unique. It's designed to be sustainable.

EIKON EXÉ

Blending in seamless with the architectural design. With flush mounting installation it's perfectly aligned with the wall without protruding in any way, thereby achieving an even more clean-cut look capable of enhancing the value of any environment.