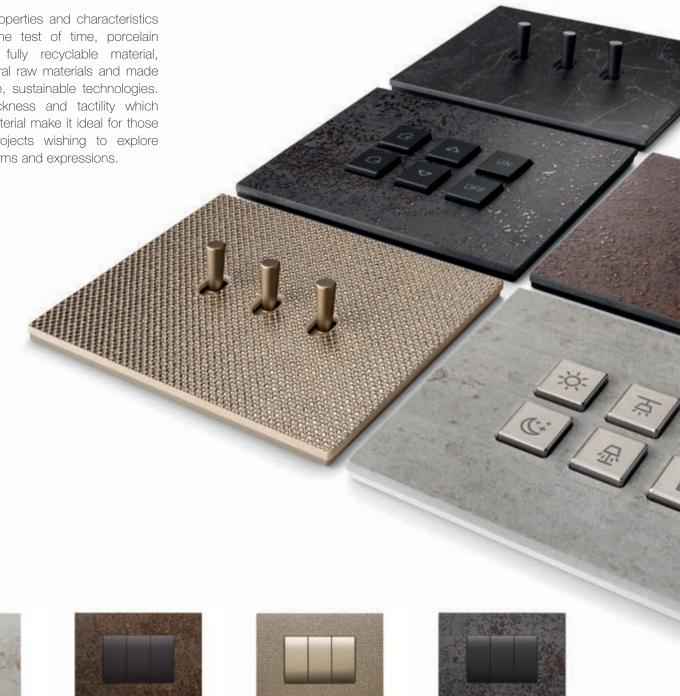

### Timeless materials. Special finishes in porcelain stoneware

With chromatic properties and characteristics that can stand the test of time, porcelain stoneware is a fully recyclable material, consisting of natural raw materials and made using cutting-edge, sustainable technologies. The reduced thickness and tactility which distinguish this material make it ideal for those interior design projects wishing to explore material in all its forms and expressions.

Cemento

Corten

Filigrana d'oro

Corten grey