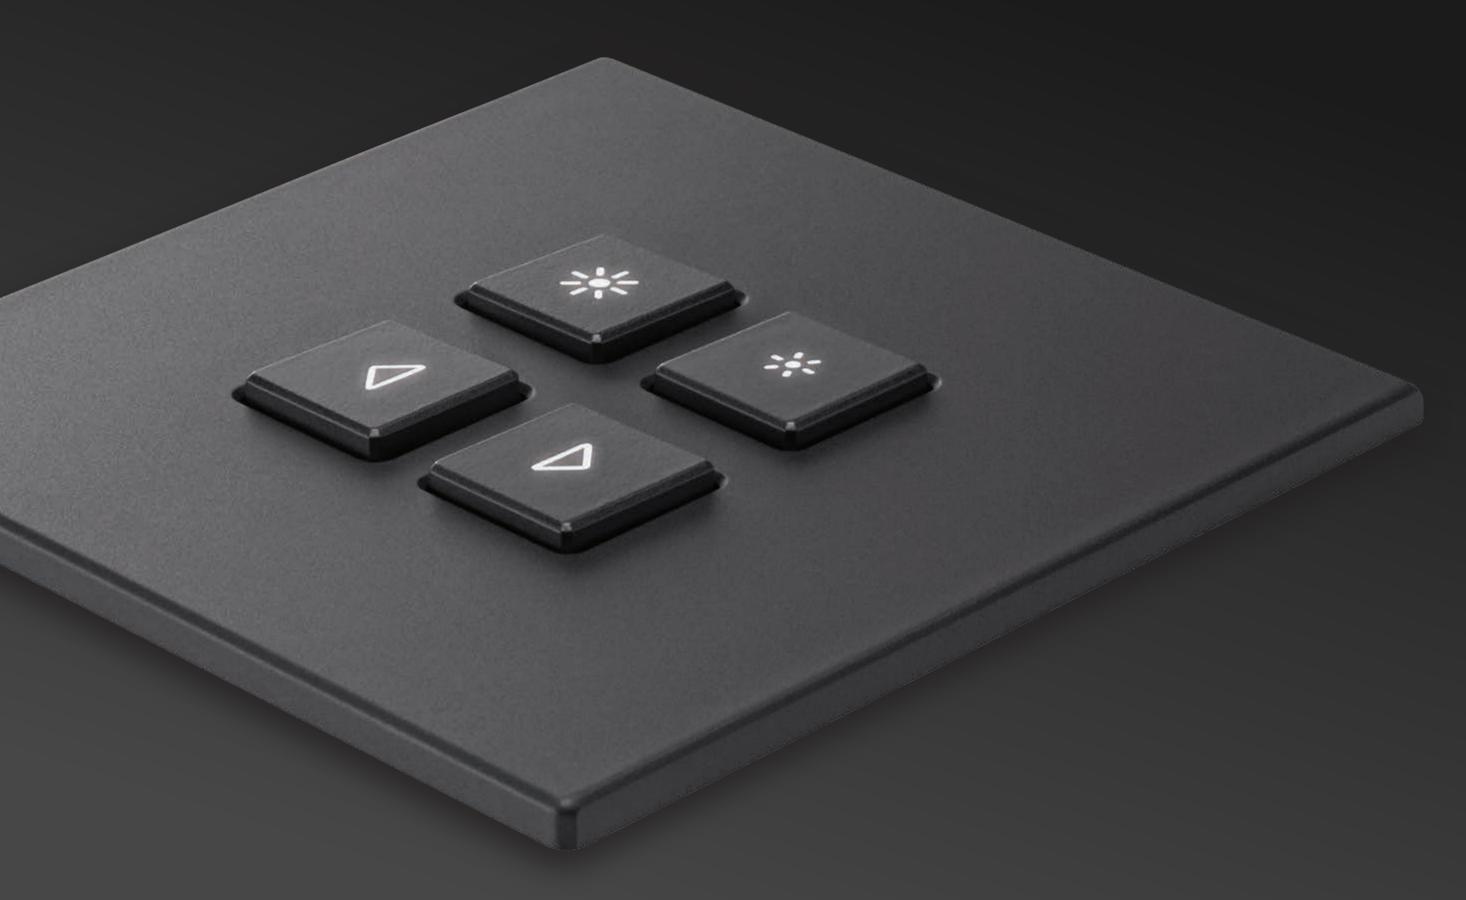

### Traditional

Pure essence of form and material. Slim profiles to emphasise the design. Precious materials and choice finishes that embrace squared corners and striking silhouettes for a cover plate that blends in seamlessly in any setting, creating an original look every single time.

### Flat

The squared, flat shape of the controls affords a pleasant effect flush with the surface to emphasise the textured appeal of the cover plate. When teamed with the respective Eikon Exé cover plate, they generate an elegant Total Look with simple silhouettes and clean-cut geometries.