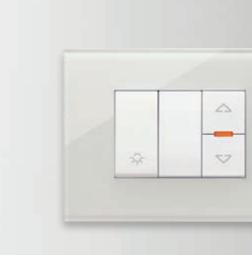

### Tondo

Elegant and discreet. The base of the control is backlit, creating a very distinctive halo between the button and the plate. The buttons are different depending on whether a traditional or home automation wiring system is used, in order to have an optimized look depending on the device.

## Eikon Exé. A single platform.

Various styles and technologies

😵 Bluetooth

Single platform

with Vintage controls

Matching socket outlets

TRADITIONAL and SMART controls

HOME AUTOMATION