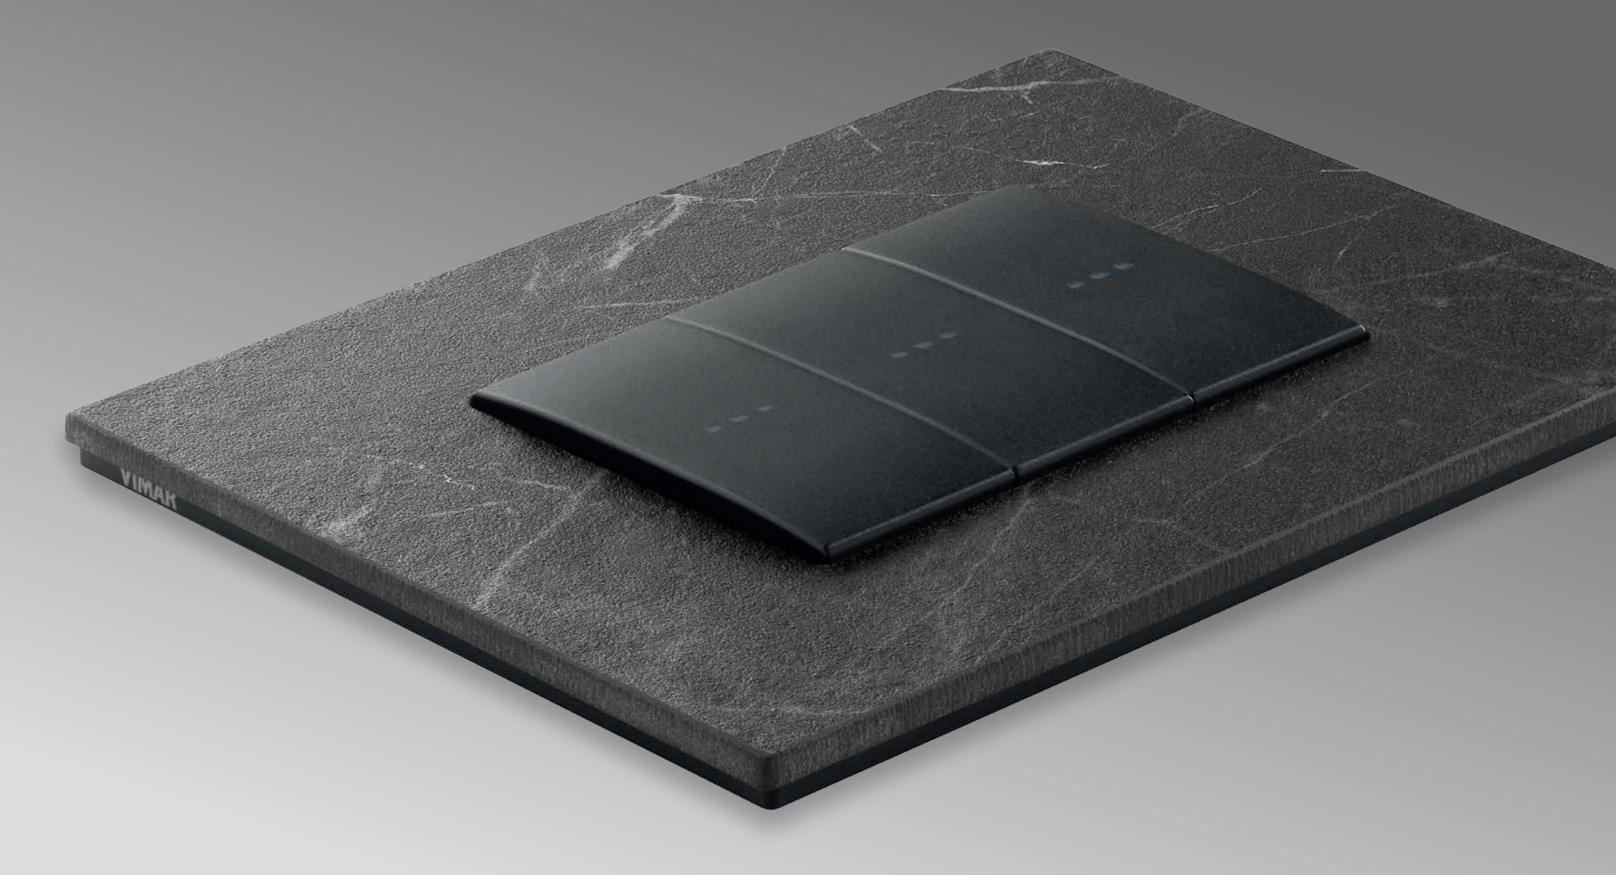

### Marbled stoneware

Textured strength of marble, featuring elegant irregularities and typical vein patterns. The ultimate quality for a material that recalls the most exclusive stones.

51 White Calacatta

52 Coffee Brown

53 Black Marquiña