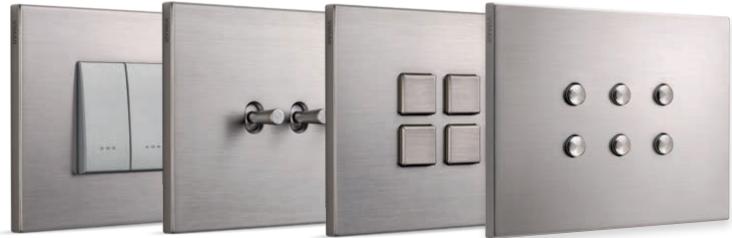

### Traditional

Pure essence of form and material. Slim profiles to emphasise the design. Precious materials and choice finishes that embrace squared corners and striking silhouettes for a cover plate that blends in seamlessly in any setting, creating an original look every single time.

### Tondo

Elegant and discreet. The base of the control is backlit, creating a very distinctive halo between the button and the plate. The buttons are different depending on whether a traditional or home automation wiring system is used, in order to have an optimized look depending on the device.

# Vintage

The mesmerising silhouettes of the past have been restyled with a modern twist to give settings an exclusive, slightly retro style. They offer perfectly matching styling, sophisticated yet at the same time pure and linear, between the controls and the Eikon Exé cover plate in the same finish.

### Flat

The squared, flat shape of the controls affords a pleasant effect flush with the surface to emphasise the textured appeal of the cover plate. When teamed with the respective Eikon Exé cover plate, they generate an elegant Total Look with simple silhouettes and clean-cut geometries.