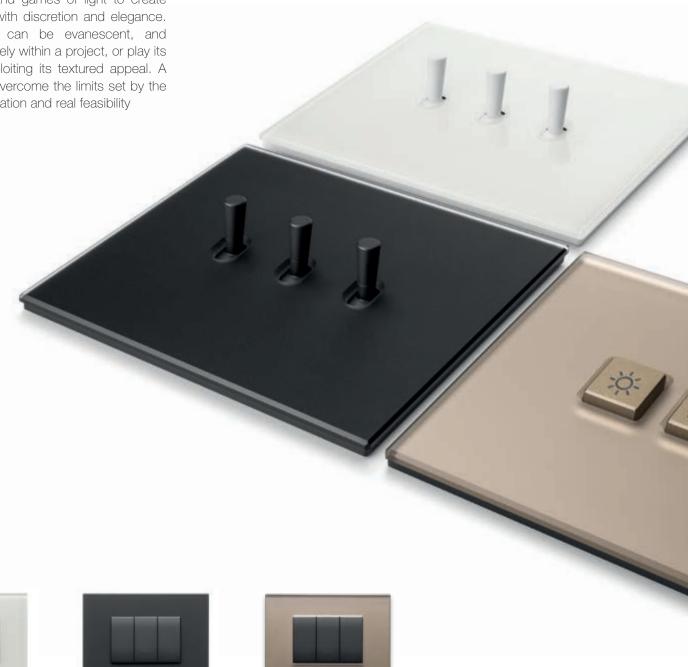

### Traditional

Pure essence of form and material. Slim profiles to emphasise the design. Precious materials and choice finishes that embrace squared corners and striking silhouettes for a cover plate that blends in seamlessly in any setting, creating an original look every single time.

### Tondo

Elegant and discreet. The base of the control is backlit, creating a very distinctive halo between the button and the plate. The buttons are different depending on whether a traditional or home automation wiring system is used, in order to have an optimized look depending on the device.

# Vintage

The mesmerising silhouettes of the past have been restyled with a modern twist to give settings an exclusive, slightly retro style. They offer perfectly matching styling, sophisticated yet at the same time pure and linear, between the controls and the Eikon Exé cover plate in the same finish.

### Flat

The squared, flat shape of the controls affords a pleasant effect flush with the surface to emphasise the textured appeal of the cover plate. When teamed with the respective Eikon Exé cover plate, they generate an elegant Total Look with simple silhouettes and clean-cut geometries.