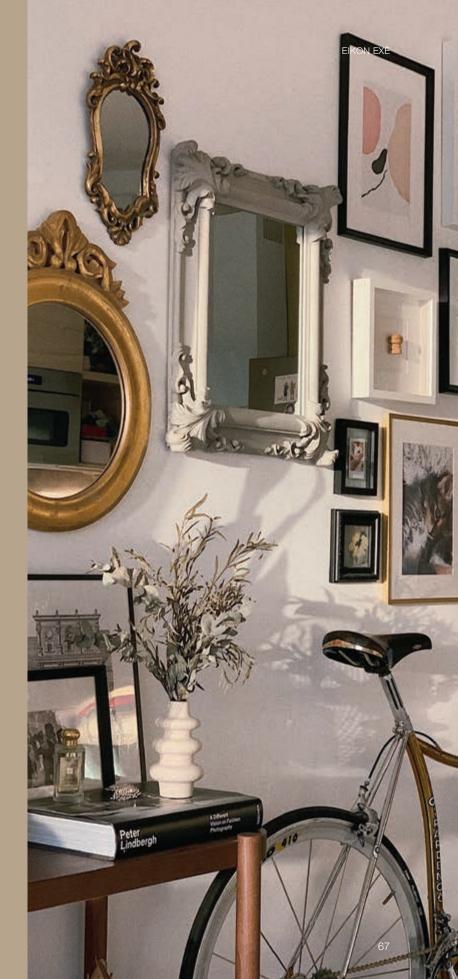

## Eikon Exé. Expression of elegance, prestige and sustainability

Impeccable looks and advanced features combine to produce simply extraordinary results. The Eikon Exé wiring series stands out for its design and finishes with high technology solutions devised to evolve side-by-side with lifestyles, making the electrical system unique. It's designed to be sustainable.

Traditional

Vintage

Flat

Tondo

Eikon Exé.

It has been designed to provide specific solutions: contemporary palettes, chosen to suit all combinations. Unusual materials are crafted with the know-how of our artisans or with state-of-the-art yet sustainable technologies.

# Vintage

The mesmerising silhouettes of the past have been restyled with a modern twist to give settings an exclusive, slightly retro style. They offer perfectly matching styling, sophisticated yet at the same time pure and linear, between the controls and the Eikon Exé cover plate in the same finish.

### Mirrors

Elegant solution that lights up environments and create depth. Reflections and lights that interact with the interiors. Reflective surfaces emphasised by a polished edge flush-grinding process.