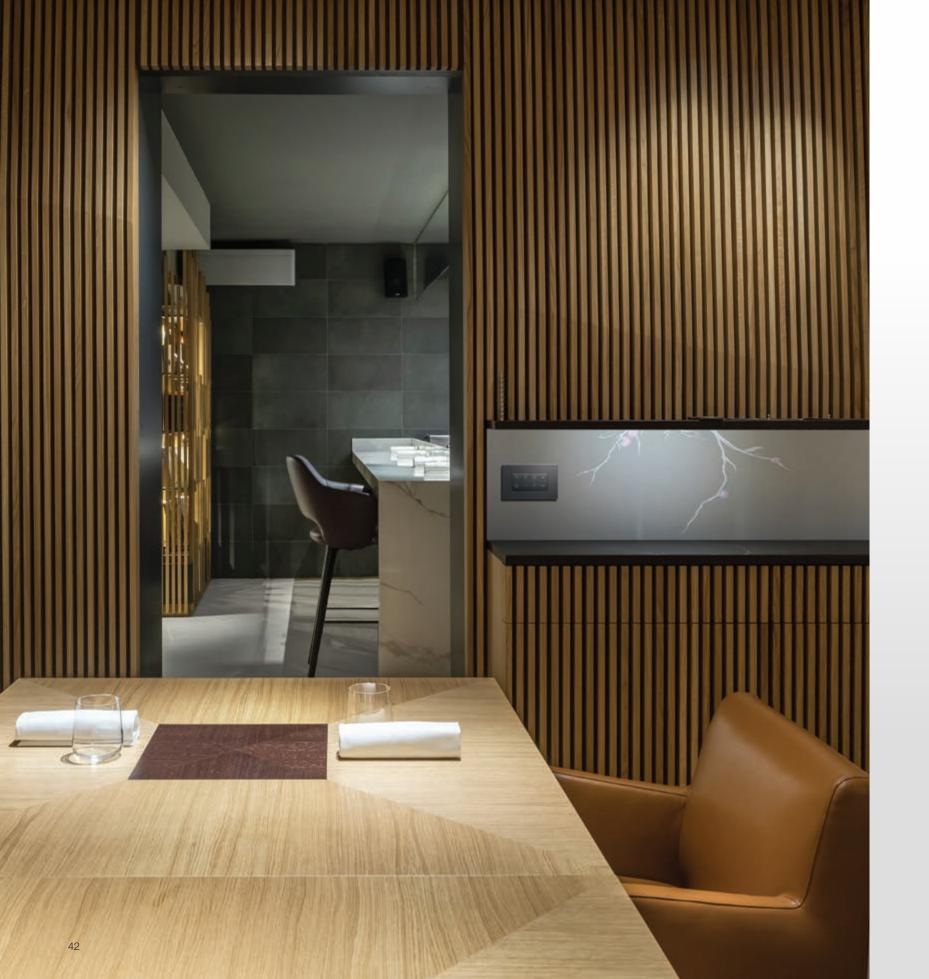

## Eikon Exé. Expression of elegance, prestige and sustainability

Impeccable looks and advanced features combine to produce simply extraordinary results. The Eikon Exé wiring series stands out for its design and finishes with high technology solutions devised to evolve side-by-side with lifestyles, making the electrical system unique. It's designed to be sustainable.

## Technological precision and craftsmanship. Process quality and workmanship

Prestigious materials and finishes treated with a scrupulous machining process, carried out with painstaking care for every detail: from stone and metal machining, to the saddling of the bespoke die-cut leather, and the creation of the glass lighting device.

### Traditional

Pure essence of form and material. Slim profiles to emphasise the design. Precious materials and choice finishes that embrace squared corners and striking silhouettes for a cover plate that blends in seamlessly in any setting, creating an original look every single time.