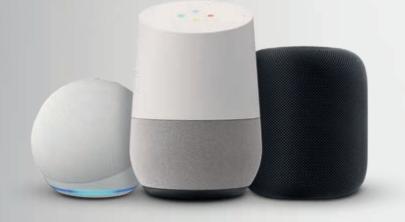

### Integrated automation systems.

By-me Plus is highly customizable, focused on comfort and energy efficiency, it enables the user to control and perform the integrated management system of the home.

The whole house under control Via touch screen, with the app Vimar View or naturally with your voice.

### Responsible energy management Reduce consumption to avoid

blackouts and manage energy produced by photovoltaic panels.

All functions integrated into a single system

### Centralized supervision and tailor-made scenarios

Customized scenarios can be recalled from a single point.