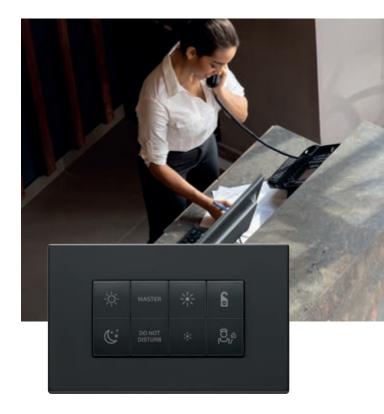

#### Smart management for access control.

Ideal for small and medium-sized accommodation facilities such as country guest houses and B&Bs. Thanks to the guest presence detection sensors, there is no need to insert a card upon entry or to remove it on departure.