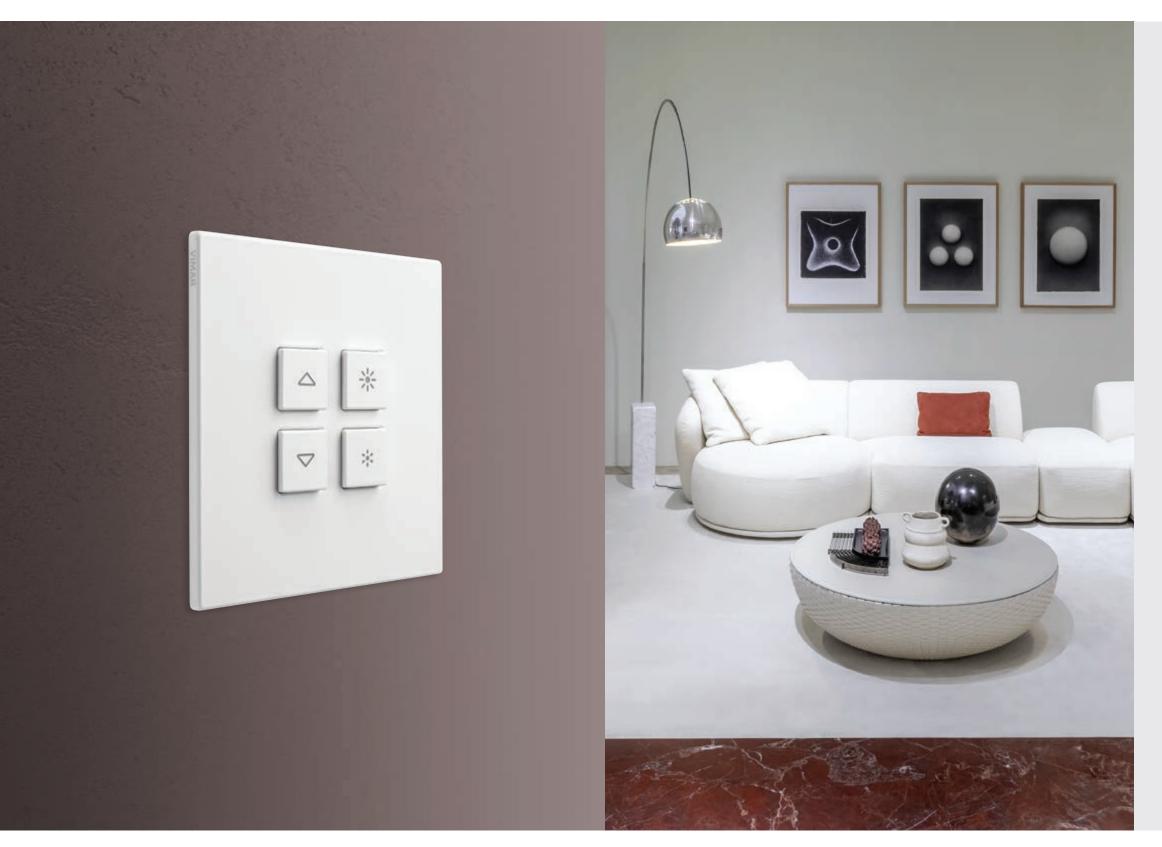

### Tondo

Elegant and discreet. The base of the control is backlit, creating a very distinctive halo between the button and the plate. The buttons are different depending on whether a traditional or home automation wiring system is used, in order to have an optimized look depending on the device.

# Eikon. Smart and integrated technology.

Design comes together with technology

Systems that provide a practical response to the needs of people who design, build and use living spaces. Connected solutions that are expandable over time, designed to deliver the utmost energy efficiency, safety, security and comfort, and ensure completee control via App or voice. All our control devices team up perfectly with the Eikon range for totally matching styling.