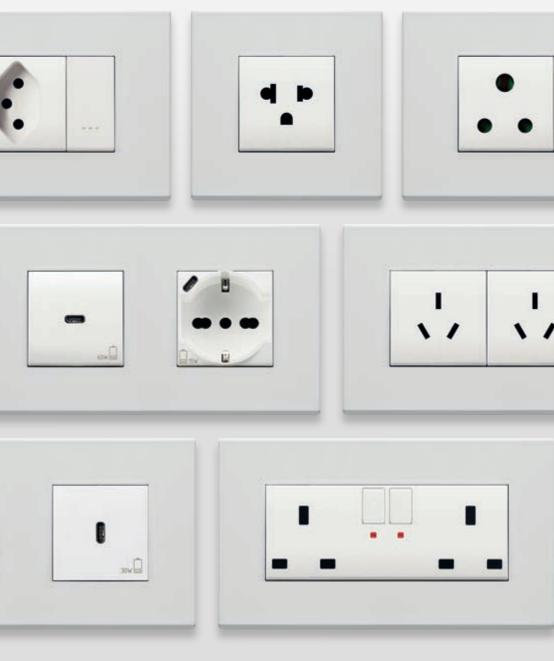

A limitless choice of standards, modules and installation types. Unique in its versatility. We assess together the exclusive possibility of bespoke finishes and countless function combinations. Thanks to the broad range of socket outlets and controls in compliance with the main international standards and also to modularity and installation versatility enable the creation of tailored systems.

### More than 200 functions to choose from international standards, modular and versatile solutions

### **A versatile system.** Modular design to suit

Easy to match the style to accommodate various installation requirements for home or hospitality applications. Our cover plate offering is distinguished by total versatility in terms of both modular design and installation; for example, match round sockets with the functions and style of the Eikon Exé range for a distinctive effect and simplifying everyday gestures.

From two, three and four modules, through to seven modules to optimize several devices within a single cover plate offering superior styling value. For your international projects, we offer cover plates with between 1 and 21 modules and multi-module cover plates for both vertical and horizontal installation, to design bespoke systems and manage energy in complete safety according to the different international specifications.