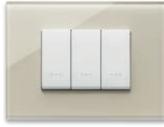

### Traditional

Pure essence of form and material. Slim profiles to emphasise the design. Precious materials and choice finishes that embrace squared corners and striking silhouettes for a cover plate that blends in seamlessly in any setting, creating an original look every single time.

### Flat

The squared, flat shape of the controls affords a pleasant effect flush with the surface to emphasise the textured appeal of the cover plate. When teamed with the respective Eikon Exé cover plate, they generate an elegant Total Look with simple silhouettes and clean-cut geometries.