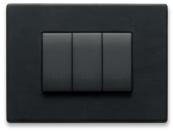

### Traditional

Pure essence of form and material. Slim profiles to emphasise the design. Precious materials and choice finishes that embrace squared corners and striking silhouettes for a cover plate that blends in seamlessly in any setting, creating an original look every single time.

### Flat

The squared, flat shape of the controls affords a pleasant effect flush with the surface to emphasise the textured appeal of the cover plate. When teamed with the respective Eikon Exé cover plate, they generate an elegant Total Look with simple silhouettes and clean-cut geometries.