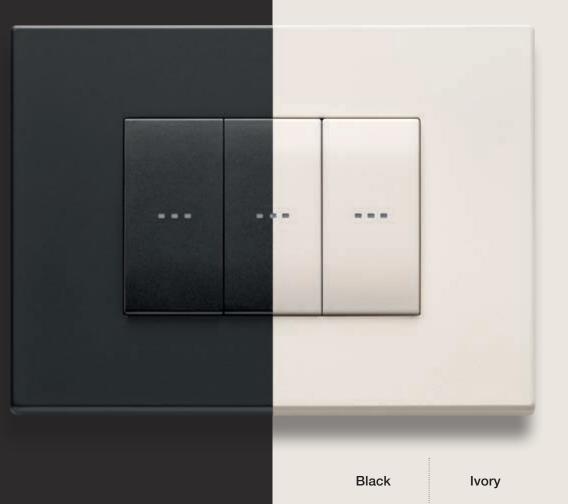

### Brushed metals

Styling continuity and discrete tones for total immersion. Striking simplicity in three timeless shades.

in three versions.

11 Brushed Nickel

12 Brushed Dark Bronze

13 Brushed Black

01 Matt White

03 Anthracite Grey

02 Next

\* \*

01 Matt White

. .

03 Anthracite Grey

with Flat controls

03 Anthracite Grey