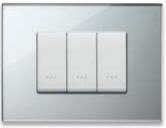

### Traditional

Pure essence of form and material. Slim profiles to emphasise the design. Precious materials and choice finishes that embrace squared corners and striking silhouettes for a cover plate that blends in seamlessly in any setting, creating an original look every single time.

### Flat

The squared, flat shape of the controls affords a pleasant effect flush with the surface to emphasise the textured appeal of the cover plate. When teamed with the respective Eikon Exé cover plate, they generate an elegant Total Look with simple silhouettes and clean-cut geometries.