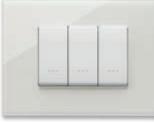

### Traditional

Pure essence of form and material. Slim profiles to emphasise the design. Precious materials and choice finishes that embrace squared corners and striking silhouettes for a cover plate that blends in seamlessly in any setting, creating an original look every single time.

### Flat

The squared, flat shape of the controls affords a pleasant effect flush with the surface to emphasise the textured appeal of the cover plate. When teamed with the respective Eikon Exé cover plate, they generate an elegant Total Look with simple silhouettes and clean-cut geometries.