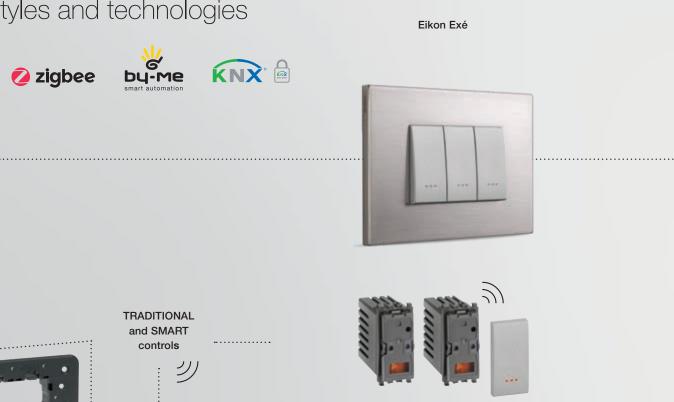

## Eikon Exé. A single platform.

Various styles and technologies

😵 Bluetooth

Single platform

with Vintage controls

Matching socket outlets

TRADITIONAL and SMART controls

HOME AUTOMATION

### More than 200 functions to choose from international standards, modular and versatile solutions