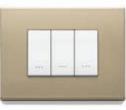

### **A versatile system.** Modular design to suit

Easy to match the style to accommodate various installation requirements for home or hospitality applications. Our cover plate offering is distinguished by total versatility in terms of both modular design and installation; for example, match round sockets with the functions and style of the Eikon Exé range for a distinctive effect and simplifying everyday gestures.

From two, three and four modules, through to seven modules to optimize several devices within a single cover plate offering superior styling value. For your international projects, we offer cover plates with between 1 and 21 modules and multi-module cover plates for both vertical and horizontal installation, to design bespoke systems and manage energy in complete safety according to the different international specifications.