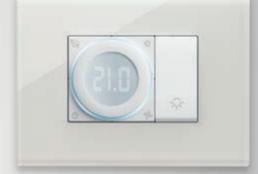

### Tondo

Elegant and discreet. The base of the control is backlit, creating a very distinctive halo between the button and the plate. The buttons are different depending on whether a traditional or home automation wiring system is used, in order to have an optimized look depending on the device.

### Integrated automation systems.

By-me Plus is highly customizable, focused on comfort and energy efficiency, it enables the user to control and perform the integrated management system of the home.

The whole house under control Via touch screen, with the app Vimar View or naturally with your voice.