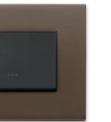

### Traditional

Pure essence of form and material. Slim profiles to emphasise the design. Precious materials and choice finishes that embrace squared corners and striking silhouettes for a cover plate that blends in seamlessly in any setting, creating an original look every single time.

# Vintage

The mesmerising silhouettes of the past have been restyled with a modern twist to give settings an exclusive, slightly retro style. They offer perfectly matching styling, sophisticated yet at the same time pure and linear, between the controls and the Eikon Exé cover plate in the same finish.