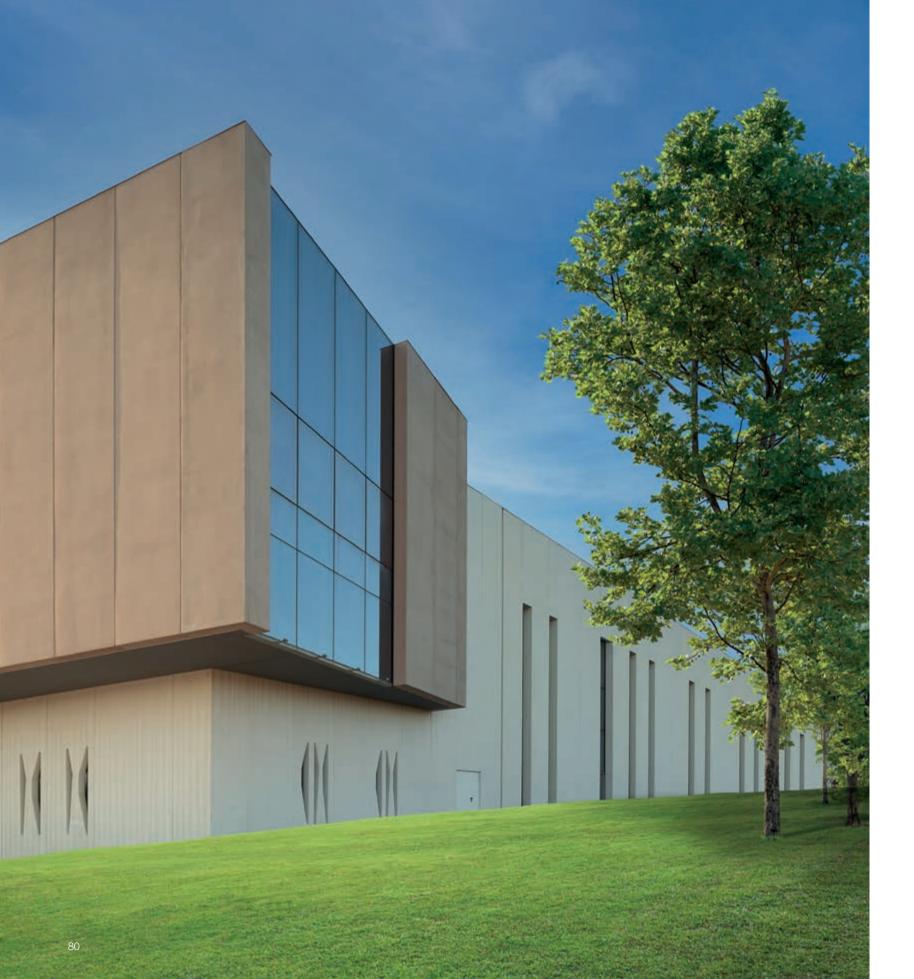

#### Focus on territory and the environment

Our new logistics and production pole is an exemplary project to contribute to environmental sustainability. For the supervision and analysis of energy consumption levels in our plants, we have adopted the logic of smart metering. The new pole has been fitted with an open-circuit geothermal system, 3000 square metres of biodynamic cement panels, which correspond to the planting of 250 trees. The 3900 mg of photovoltaic panels produce energy which satisfy the 30% of the site's consumption. These example of the design choices show sustainability, architectural value and occupational comfort expressed to the full.