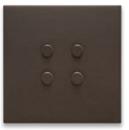

### Tondo

Elegant and discreet. The base of the control is backlit, creating a very distinctive halo between the button and the plate. The buttons are different depending on whether a traditional or home automation wiring system is used, in order to have an optimized look depending on the device.

# Vintage

The mesmerising silhouettes of the past have been restyled with a modern twist to give settings an exclusive, slightly retro style. They offer perfectly matching styling, sophisticated yet at the same time pure and linear, between the controls and the Eikon Exé cover plate in the same finish.