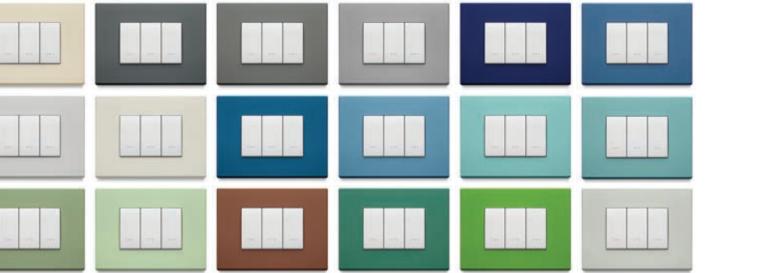

### More colour for your living spaces. More than 200 shades of cover plates and buttons

For high-end projects we decide together the colour of lighting devices. In addition to the existing range of colours in the catalogue, with Eikon Exé series in **metal**, you can choose to paint the cover plate in a special RAL K7 specification. We decide together the possibility of painting controls and functions in colour as the cover plate, to create the effect which best suits the style of the facility and add further value to the architectural project.

Choose a specific colour from the RAL K7 sample set for **metal** cover plate

For high-end projects, we can valuate together the possibility of painting controls and functions in the same colour as the cover plate