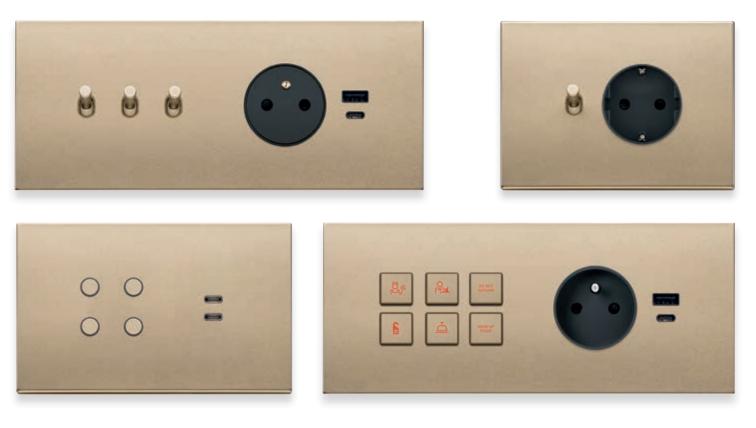

### More colour for your living spaces. More than 200 shades of cover plates and buttons

For high-end projects we decide together the colour of lighting devices. In addition to the existing range of colours in the catalogue, with Eikon Exé series in **metal**, you can choose to paint the cover plate in a special RAL K7 specification. We decide together the possibility of painting controls and functions in colour as the cover plate, to create the effect which best suits the style of the facility and add further value to the architectural project.

Choose a specific colour from the RAL K7 sample set for **metal** cover plate

For high-end projects, we can valuate together the possibility of painting controls and functions in the same colour as the cover plate

## Interior beauty for a Total Look effect

Cover plate and button in the same finish for a mesmerising Total Look effect, in keeping with the latest styling trends in the interior design.

Dark Brown

Satin Gold

### Precious surfaces. Special finishes in metals

Sophisticated finishes embellish a simple surface unveilling trendy charm. All eyes are drawn to this seductive gleaming surface. The elegance of gold, brilliant accents to add brightness to any setting. The special appeal of pink gold, the latest fashion trend. The irregular hues of bronze to mirror the refinement of the surroundings.