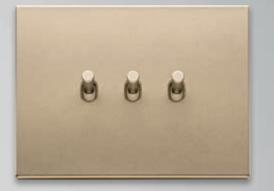

### Traditional

Pure essence of form and material. Slim profiles to emphasise the design. Precious materials and choice finishes that embrace squared corners and striking silhouettes for a cover plate that blends in seamlessly in any setting, creating an original look every single time.

### Flat

The squared, flat shape of the controls affords a pleasant effect flush with the surface to emphasise the textured appeal of the cover plate. When teamed with the respective Eikon Exé cover plate, they generate an elegant Total Look with simple silhouettes and clean-cut geometries.