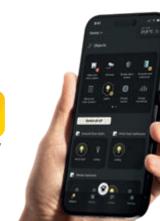

### Integrated automation systems.

By-me Plus is highly customizable, focused on comfort and energy efficiency, it enables the user to control and perform the integrated management system of the home.

The whole house under control Via touch screen, with the app Vimar View or naturally with your voice.

#### Effortlessly manage your spaces, even remotely. No matter where you are, you can control your connected devices thanks to the Vimar View App and

voice control. Technology has truly become accessible to everyone, including the elderly and the disabled.