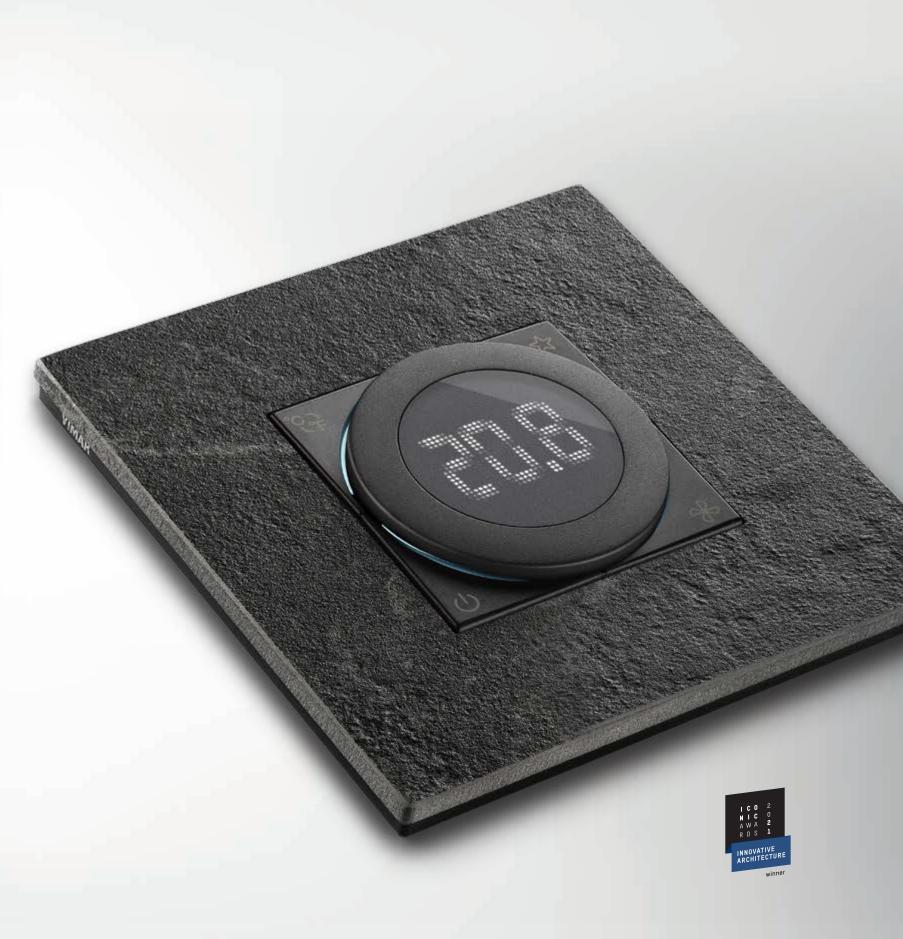

## Eikon Exé. Expression of elegance, prestige and sustainability

Impeccable looks and advanced features combine to produce simply extraordinary results. The Eikon Exé wiring series stands out for its design and finishes with high technology solutions devised to evolve side-by-side with lifestyles, making the electrical system unique. It's designed to be sustainable.

## Technological precision and craftsmanship. Process quality and workmanship

Prestigious materials and finishes treated with a scrupulous machining process, carried out with painstaking care for every detail: from stone and metal machining, to the saddling of the bespoke die-cut leather, and the creation of the glass lighting device.