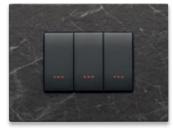

### Traditional

Pure essence of form and material. Slim profiles to emphasise the design. Precious materials and choice finishes that embrace squared corners and striking silhouettes for a cover plate that blends in seamlessly in any setting, creating an original look every single time.

### Flat

The squared, flat shape of the controls affords a pleasant effect flush with the surface to emphasise the textured appeal of the cover plate. When teamed with the respective Eikon Exé cover plate, they generate an elegant Total Look with simple silhouettes and clean-cut geometries.