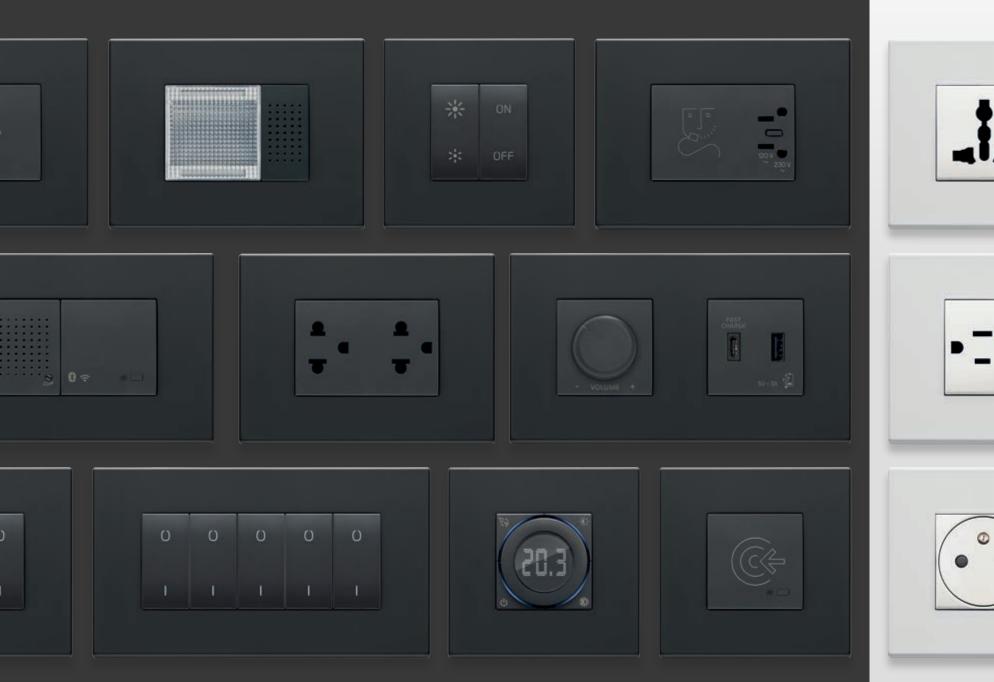

### More than 200 functions to choose from international standards, modular and versatile solutions

# Eikon. Smart and integrated technology.

Design comes together with technology

Systems that provide a practical response to the needs of people who design, build and use living spaces. Connected solutions that are expandable over time, designed to deliver the utmost energy efficiency, safety, security and comfort, and ensure completee control via App or voice. All our control devices team up perfectly with the Eikon range for totally matching styling.

### Integrated automation systems.

By-me Plus is highly customizable, focused on comfort and energy efficiency, it enables the user to control and perform the integrated management system of the home.

The whole house under control Via touch screen, with the app Vimar View or naturally with your voice.

### Responsible energy management Reduce consumption to avoid

blackouts and manage energy produced by photovoltaic panels.

All functions integrated into a single system