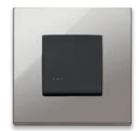

### Flat

The squared, flat shape of the controls affords a pleasant effect flush with the surface to emphasise the textured appeal of the cover plate. When teamed with the respective Eikon Exé cover plate, they generate an elegant Total Look with simple silhouettes and clean-cut geometries.

EIKON EXÉ

Blending in seamless with the architectural design. With flush mounting installation it's perfectly aligned with the wall without protruding in any way, thereby achieving an even more clean-cut look capable of enhancing the value of any environment.