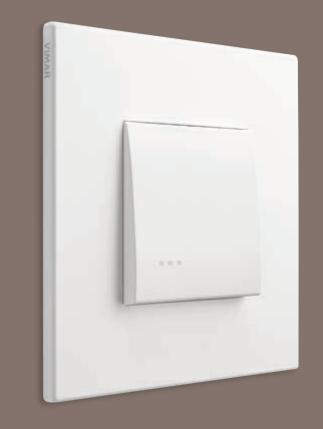

### Traditional

Pure essence of form and material. Slim profiles to emphasise the design. Precious materials and choice finishes that embrace squared corners and striking silhouettes for a cover plate that blends in seamlessly in any setting, creating an original look every single time.

### Flat

The squared, flat shape of the controls affords a pleasant effect flush with the surface to emphasise the textured appeal of the cover plate. When teamed with the respective Eikon Exé cover plate, they generate an elegant Total Look with simple silhouettes and clean-cut geometries.