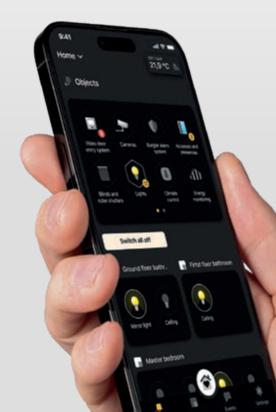

# Eikon. Smart and integrated technology.

Design comes together with technology

Systems that provide a practical response to the needs of people who design, build and use living spaces. Connected solutions that are expandable over time, designed to deliver the utmost energy efficiency, safety, security and comfort, and ensure completee control via App or voice. All our control devices team up perfectly with the Eikon range for totally matching styling.

All it takes is a simple gesture and any space can become smart, interacting with you and making your wishes come true in real time, even remotely via the Vimar View App, wherever you may be.

### Integrated automation systems.

By-me Plus is highly customizable, focused on comfort and energy efficiency, it enables the user to control and perform the integrated management system of the home.

The whole house under control Via touch screen, with the app Vimar View or naturally with your voice.

#### Simple moves for total control of your home.

Up to 64 devices can be connected, to manage lights, adjust the lighting thanks to the connected dimmers, roller shutters and motorised blinds, energy consumption, climate control and scenarios, even remotely.

#### Effortlessly manage your spaces, even remotely. No matter where you are, you can control your connected devices thanks to the Vimar View App and

voice control. Technology has truly become accessible to everyone, including the elderly and the disabled.