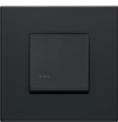

### Flat

The squared, flat shape of the controls affords a pleasant effect flush with the surface to emphasise the textured appeal of the cover plate. When teamed with the respective Eikon Exé cover plate, they generate an elegant Total Look with simple silhouettes and clean-cut geometries.

EIKON EXÉ

Blending in seamless with the architectural design. With flush mounting installation it's perfectly aligned with the wall without protruding in any way, thereby achieving an even more clean-cut look capable of enhancing the value of any environment.