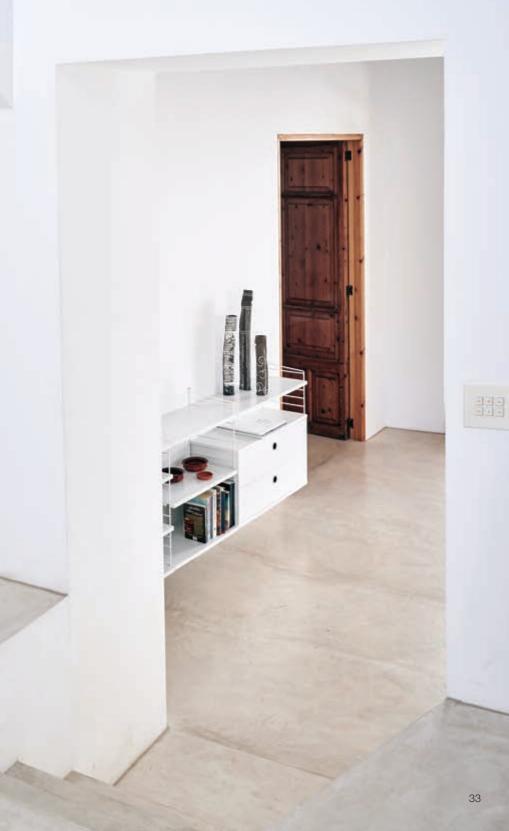

## Eikon Exé. Expression of elegance, prestige and sustainability

Impeccable looks and advanced features combine to produce simply extraordinary results. The Eikon Exé wiring series stands out for its design and finishes with high technology solutions devised to evolve side-by-side with lifestyles, making the electrical system unique. It's designed to be sustainable.

EIKON EXÉ

Blending in seamless with the architectural design. With flush mounting installation it's perfectly aligned with the wall without protruding in any way, thereby achieving an even more clean-cut look capable of enhancing the value of any environment.