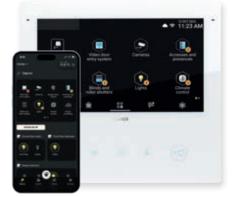

# Eikon. Smart and integrated technology.

Design comes together with technology

Systems that provide a practical response to the needs of people who design, build and use living spaces. Connected solutions that are expandable over time, designed to deliver the utmost energy efficiency, safety, security and comfort, and ensure completee control via App or voice. All our control devices team up perfectly with the Eikon range for totally matching styling.

All it takes is a simple gesture and any space can become smart, interacting with you and making your wishes come true in real time, even remotely via the Vimar View App, wherever you may be.

### Integrated automation systems.

By-me Plus is highly customizable, focused on comfort and energy efficiency, it enables the user to control and perform the integrated management system of the home.

The whole house under control Via touch screen, with the app Vimar View or naturally with your voice.