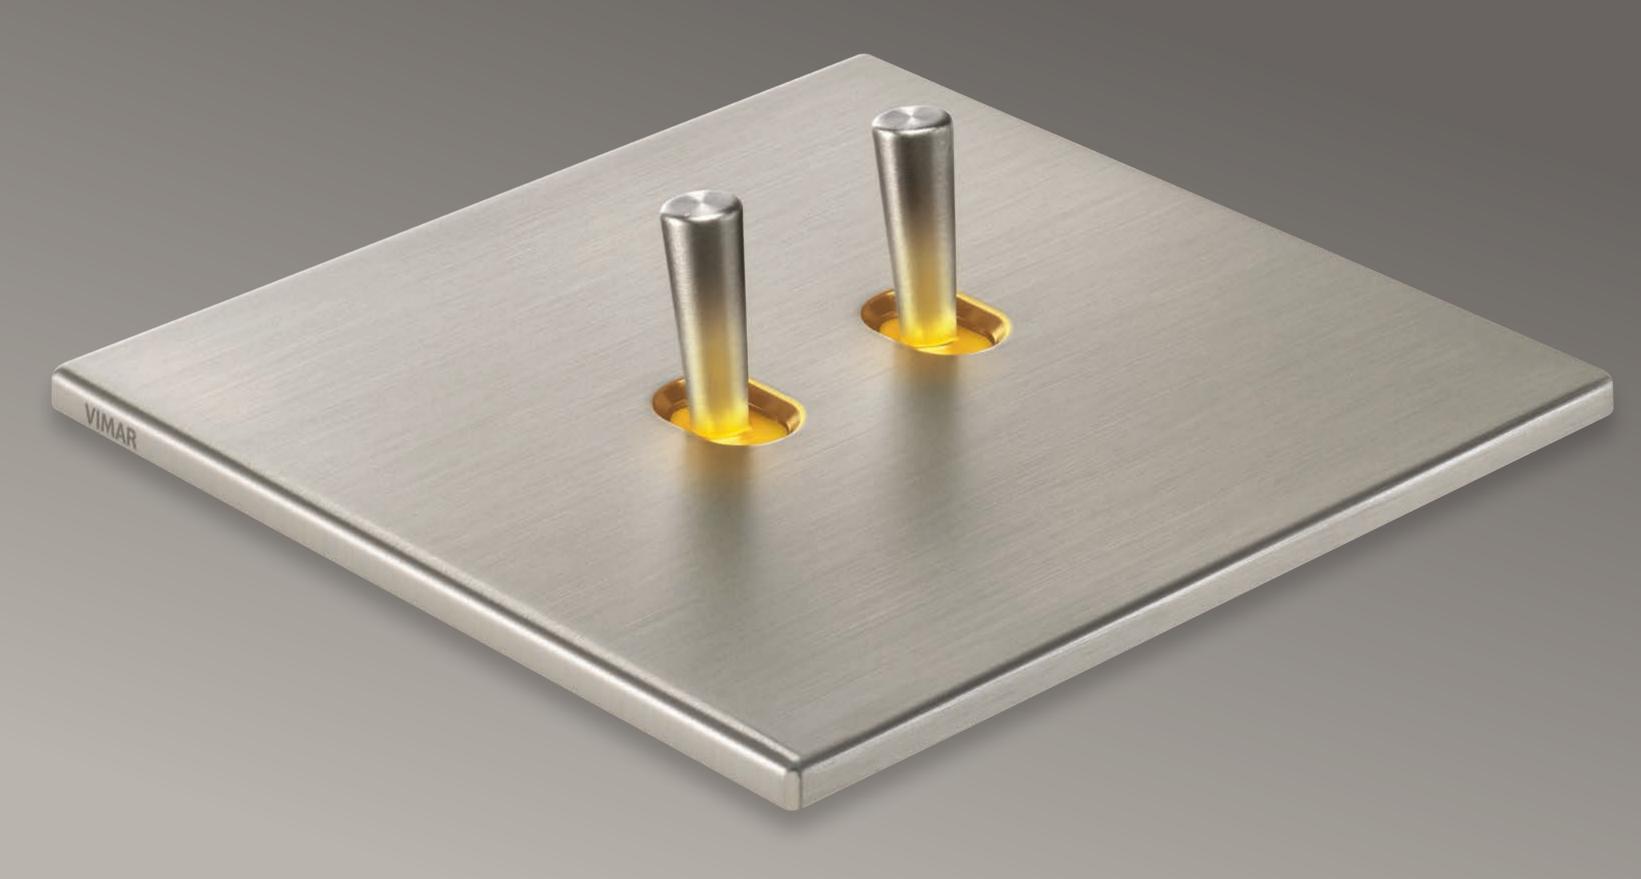

### Exclusive metals

Shiny glints to brighten up the environments. The gaze loses itself in an alluring shiny surface.

82 Gold

81 Nickel

83 Black Chrome

with Vintage controls

8

82 Gold