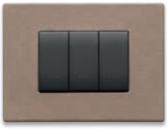

### Traditional

Pure essence of form and material. Slim profiles to emphasise the design. Precious materials and choice finishes that embrace squared corners and striking silhouettes for a cover plate that blends in seamlessly in any setting, creating an original look every single time.

### Flat

The squared, flat shape of the controls affords a pleasant effect flush with the surface to emphasise the textured appeal of the cover plate. When teamed with the respective Eikon Exé cover plate, they generate an elegant Total Look with simple silhouettes and clean-cut geometries.