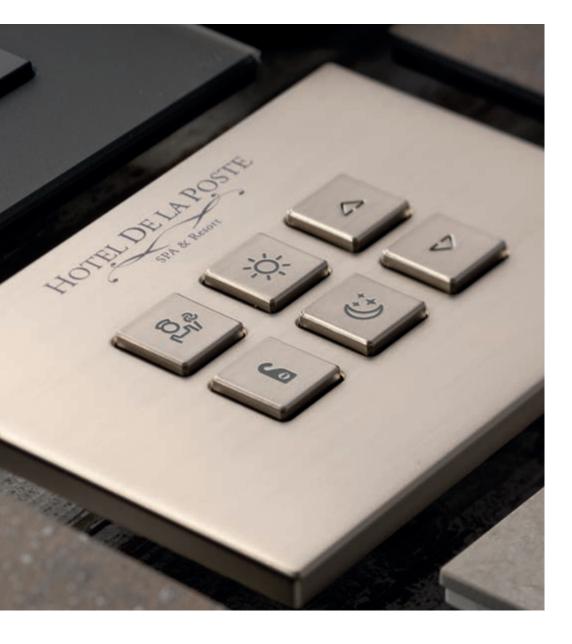

### Hospitality. Added value to your identity.

To enhance the identity of the accommodation facility, all cover plates can be engraved with a logo provided by the customer. Laser technology allows you to reproduce any symbol associated accurately with the command, for a long-lasting result.

### Vast library of symbols to create an intuitive user experience.

Buttons and controls can be customised according to the chosen function. Laser technology makes it possible to replicate any symbol accurately, choosing from an extensive gallery of pictograms that identify the most widespread functions. Thanks to RGB technology, customers can also choose the colour of the backlighting.