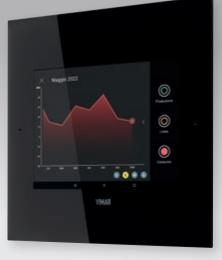

### Integrated automation systems.

By-me Plus is highly customizable, focused on comfort and energy efficiency, it enables the user to control and perform the integrated management system of the home.

The whole house under control Via touch screen, with the app Vimar View or naturally with your voice.

### Responsible energy management Reduce consumption to avoid

blackouts and manage energy produced by photovoltaic panels.

All functions integrated into a single system

### Centralized supervision and tailor-made scenarios

Customized scenarios can be recalled from a single point.