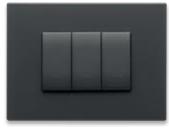

### Traditional

Pure essence of form and material. Slim profiles to emphasise the design. Precious materials and choice finishes that embrace squared corners and striking silhouettes for a cover plate that blends in seamlessly in any setting, creating an original look every single time.

### Flat

The squared, flat shape of the controls affords a pleasant effect flush with the surface to emphasise the textured appeal of the cover plate. When teamed with the respective Eikon Exé cover plate, they generate an elegant Total Look with simple silhouettes and clean-cut geometries.