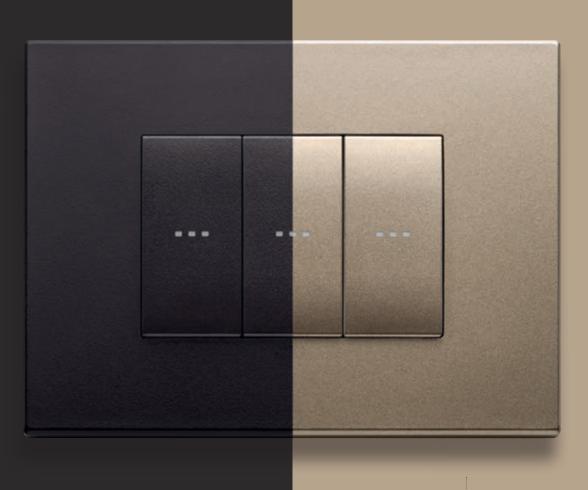

### Exclusive metals

Shiny glints to brighten up the environments. The gaze loses itself in an alluring shiny surface.

82 Gold

81 Nickel

83 Black Chrome

with Vintage controls

8

82 Gold

with Flat controls

82 Gold

with **Tondo** controls

82 Gold

Sophisticated finishes embellish the surface thanks to the elegance of satin-finishes and the irregular hues.

88 Satin Gold

87 Antique Brushed Bronze