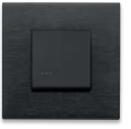

### Flat

The squared, flat shape of the controls affords a pleasant effect flush with the surface to emphasise the textured appeal of the cover plate. When teamed with the respective Eikon Exé cover plate, they generate an elegant Total Look with simple silhouettes and clean-cut geometries.

EIKON EXÉ

Blending in seamless with the architectural design. With flush mounting installation it's perfectly aligned with the wall without protruding in any way, thereby achieving an even more clean-cut look capable of enhancing the value of any environment.