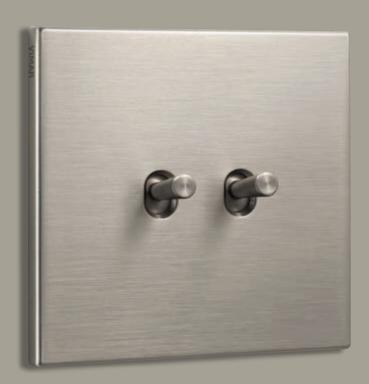

### Traditional

Pure essence of form and material. Slim profiles to emphasise the design. Precious materials and choice finishes that embrace squared corners and striking silhouettes for a cover plate that blends in seamlessly in any setting, creating an original look every single time.

### Brushed metals

Styling continuity and discrete tones for total immersion. Striking simplicity in three timeless shades.

in three versions.

11 Brushed Nickel

12 Brushed Dark Bronze

13 Brushed Black

01 Matt White