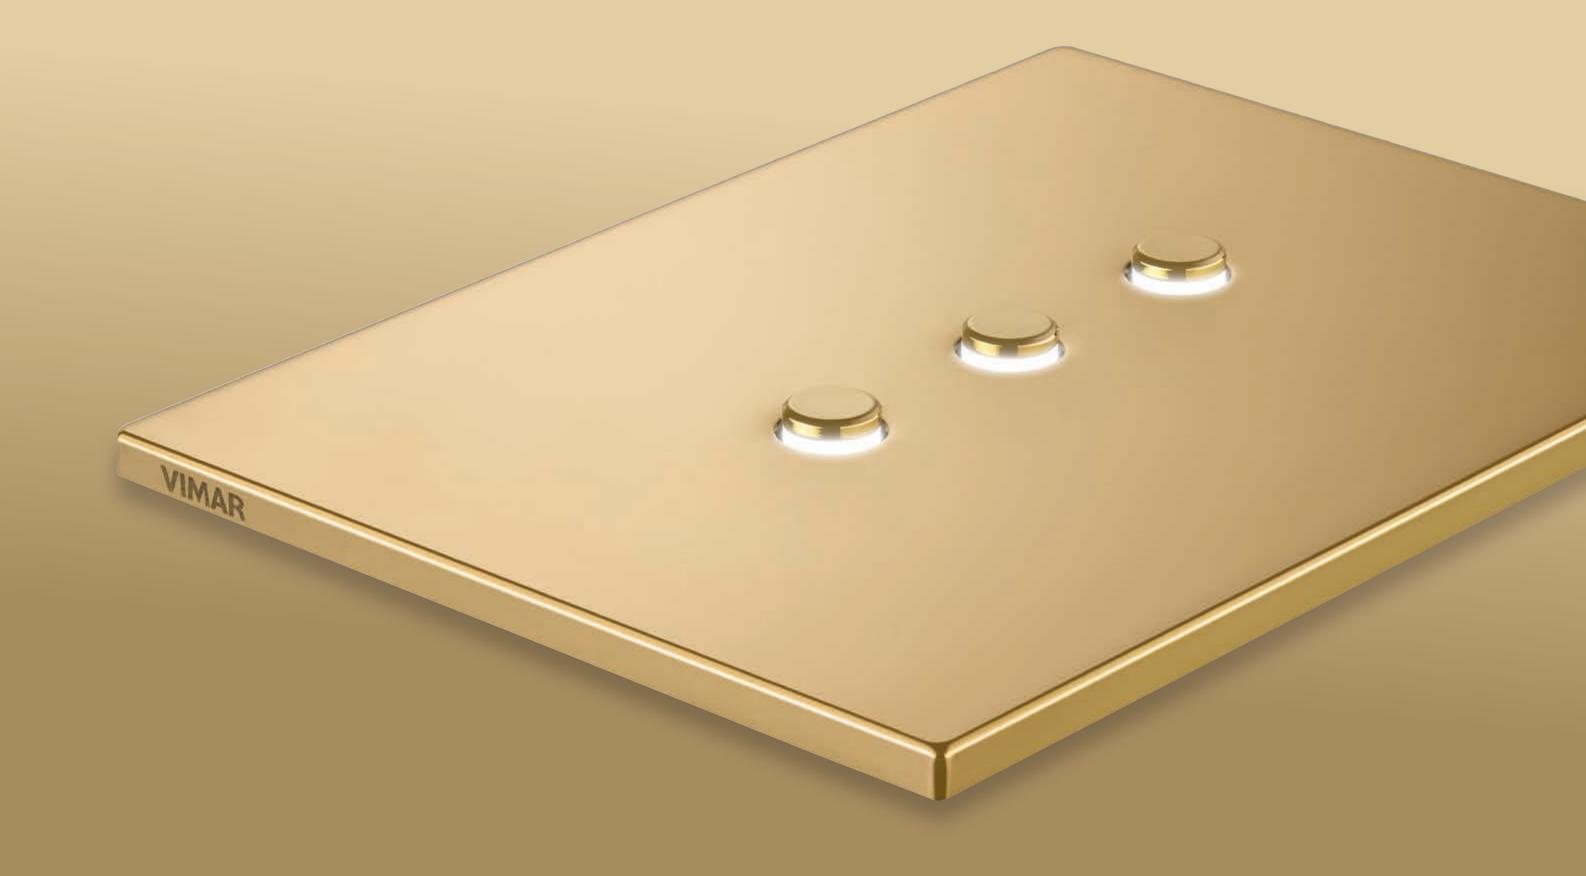

### Polished metals

### Exclusive metals

Shiny glints to brighten up the environments. The gaze loses itself in an alluring shiny surface.

82 Gold

81 Nickel

83 Black Chrome

with Vintage controls

8

82 Gold