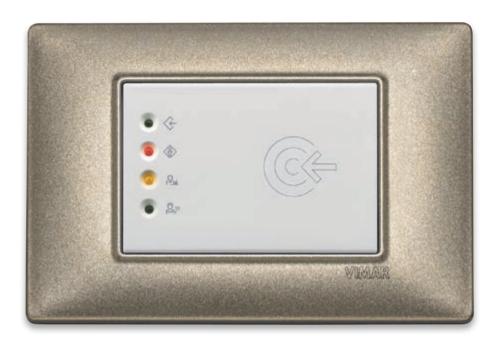

## Transponder reader.

Allows access to the premises only by cleared personnel: simply move the transponder card near to the reader and identification is instantaneous.

With Well-contact Plus all the services in the rooms are under control: when the customer enters the lights are already on and the temperature is ideal.

Well-contact Plus manages all the variables in a room: the customer enters using the key card, which simultaneously activates the lights and services. The temperature that welcomes the guest is already ideal, because from the reception it is possible to control the climate by setting one of three levels (economy, stand-by or comfort) based on the occupancy status of the rooms. And energy saving is guaranteed.

Reader with vertical pocket.

Activated by inserting the card, it controls loads, lights, roller shutters, scenarios and the temperature of the room.

Transponder reader.
Elegant and refined controls indicate access status, custor