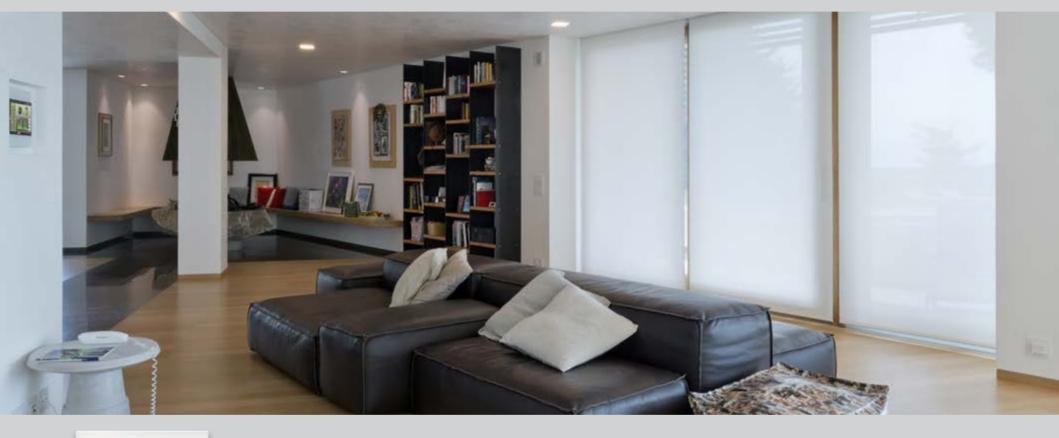

### Connector/shutter.

Turns the burglar alarm system on and off, either totally or partially, by means of a transponder key.

With By-me comfort is total: each space welcomes you with your preferred scenario and it only takes an instant to modify it as you prefer.

From the touch screen you can set and load the temperature selected for each area and each moment of the day. Simply press to modify it and adjust the lighting: creating comfrotable relaxation areas and ensuring you have the right light for your daily activities.