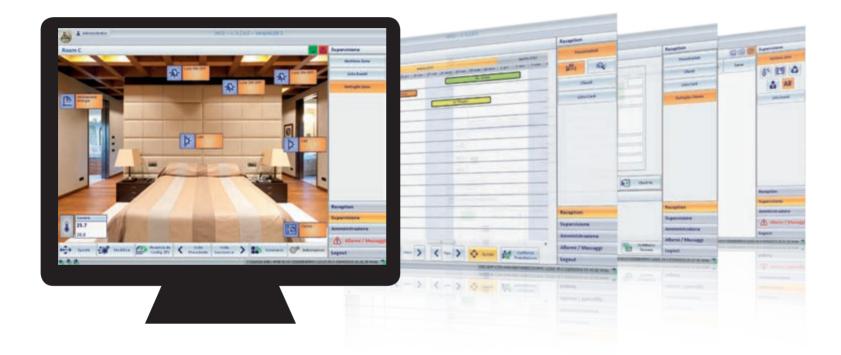

### Software.

Well-contact Suite: six software versions dedicated to system monitoring.

With Well-contact Plus the control is complete: automation, accesses, HVAC and energy saving are managed by a single system developed to the KNX standard.

Whether in small or large hotels, offices, multi-purpose centres or even gyms, the Well-contact Plus system is the solution that provides constant control over comfort and safety in every single room. Lights, temperature, inputs, outputs, everything is programmed via computer with the ETS software, which can be managed and monitored using the Well-contact Suite software.

With Well-contact Plus you can count on fully reliable accesses control: all entrances and exits are monitored and supervision of rooms is simple and immediate.

In structures such as offices where secure access is essential: Well-contact Plus guarantees fully reliable accesses control. Furthermore it controls temperature and lighting in all rooms: both can be modified and varied according to the room's usage and natural lighting. For increased energy savings.