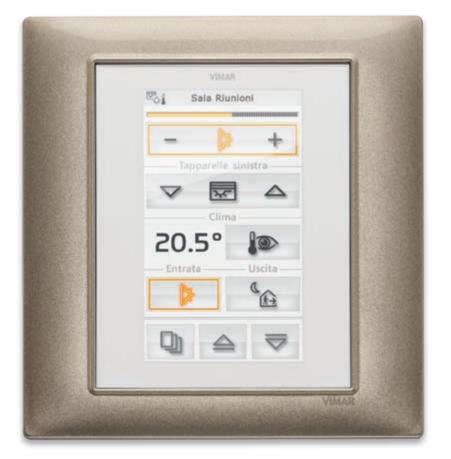

From the touch screen you can set and load the temperature selected for each area and each moment of the day. Simply press to modify it and adjust the lighting: creating comfrotable relaxation areas and ensuring you have the right light for your daily activities.

# Touch screen for lighting scenario configuration.

Simply touch the display to load a number of lighting scenarios and achieve maximum comfort.