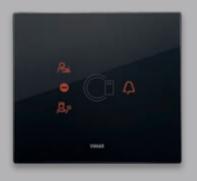

Reader with vertical pocket.

Activated by inserting the card, it controls loads, lights, roller shutters, scenarios and the temperature of the room.

Transponder reader.
Elegant and refined controls indicate access status, custor

indicate access status, customer or staff presence and any emergency calls.

Local touch screen.

Allows instant and userfriendly monitoring of the individual room.

Cord-operated push button.

From the bathroom just as from any other room, it transmits the call for help to the reception.

## Controls.

Multifunctional, controlling all the various operations from a single device, every function corresponds to an elegant icon.