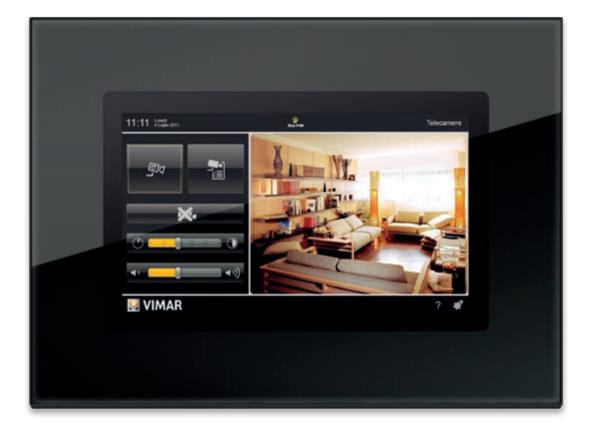

# Remote control via By-web app.

The home at your fingertips. Via the By-web app you can control your Home Automation functions remotely. The whole system can be supervised from a video touch screen, PC, smartphone or tablet.

When you're at home you can monitor the whole system from a LAN or Wi-Fi network and, with the video touch screen and the door entry panels, nothing happening outside will escape your attention. When you are out you can dialogue with the home via the Internet from your computer, latest-generation smartphone or tablet.