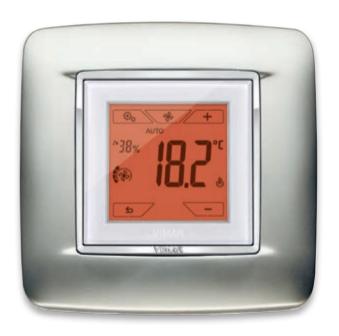

### Thermostat.

Adjusts the temperature of each room independently and, integrated into programmed scenarios, optimises power consumption.

With By-me safety is at its maximum level: the entire home is under surveillance and you are free to enjoy peace of mind.

From the touch screen you can set and load the temperature selected for each area and each moment of the day. Simply press to modify it and adjust the lighting: creating comfrotable relaxation areas and ensuring you have the right light for your daily activities.