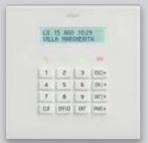

# By-alarm: burglar alarm system.

Stand-alone and expandable with a wide range of devices, the system can also be integrated into By-me home automation, for continuous, diffused and intelligent control.

#### Intuitive configuration.

The burglar alarm system can be configured using the intuitive By-alarm Manager software or quickly and easily using the keypad.

#### Remote management.

The system can be monitored using the By-web app from a smartphone or tablet with secure GSM and IP connections and can be linked to surveillance bodies using SIA and CONTACT-ID protocols.