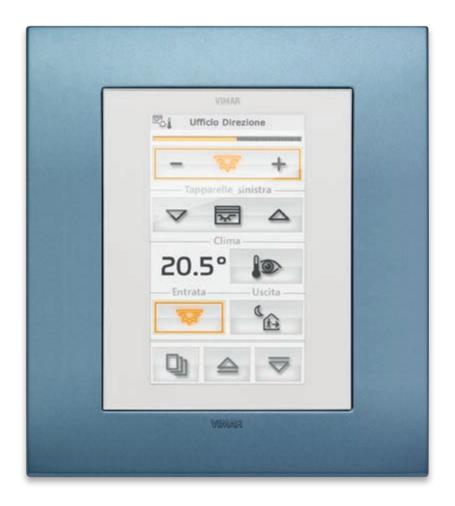

Thermostat.

To regulate and keep the temperature constantly under control from one office to another.

Local touch screen.

Allows instant and user-friendly monitoring of the individual room. To control lights and temperature and activate scenes.

3-module touch screen.
Simply touch the display to control the lights and temperature of a single room without getting up from your desk.

Activates a signal when a person passes by.