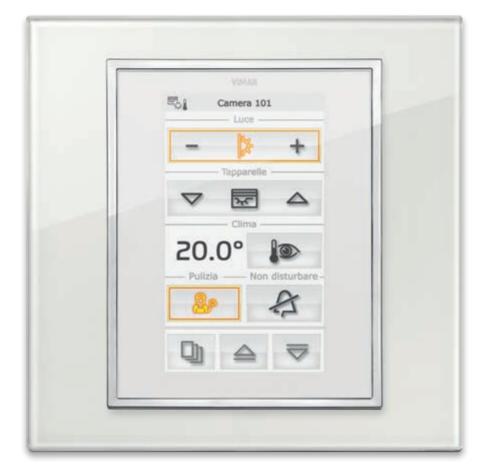

Thermostat.

To regulate and keep the temperature constantly under control from one office to another.

Local touch screen.

Allows instant and user-friendly monitoring of the individual room. To control lights and temperature and activate scenes.

## Transponder reader.

Allows access to the premises only by cleared personnel: simply move the transponder card near to the reader and identification is instantaneous.

With Well-contact Plus all the services in the rooms are under control: when the customer enters the lights are already on and the temperature is ideal.

Well-contact Plus manages all the variables in a room: the customer enters using the key card, which simultaneously activates the lights and services. The temperature that welcomes the guest is already ideal, because from the reception it is possible to control the climate by setting one of three levels (economy, stand-by or comfort) based on the occupancy status of the rooms. And energy saving is guaranteed.