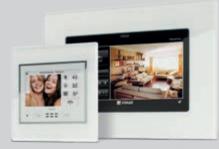

By-me silently monitors the whole home, watching over people's possessions and safety. And from the multimedia video touch screen you can keep an eye on the children while they are sleeping or playing, at all times, without having to constantly stand over them.

#### Video door entry unit.

Watch the world outside your home, and open the door only to those you want to let in.

When you're at home you can monitor the whole system from a LAN or Wi-Fi network and, with the video touch screen and the door entry panels, nothing happening outside will escape your attention. When you are out you can dialogue with the home via the Internet from your computer, latest-generation smartphone or tablet.