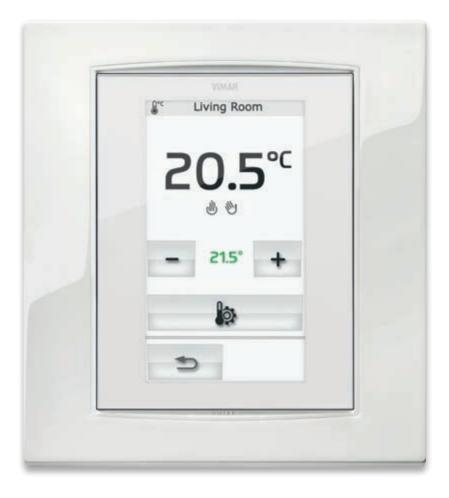

### Thermostat.

Adjusts the temperature of each room independently and, integrated into programmed scenarios, optimises power consumption.

With By-me safety is at its maximum level: the entire home is under surveillance and you are free to enjoy peace of mind.

From the touch screen you can set and load the temperature selected for each area and each moment of the day. Simply press to modify it and adjust the lighting: creating comfrotable relaxation areas and ensuring you have the right light for your daily activities.