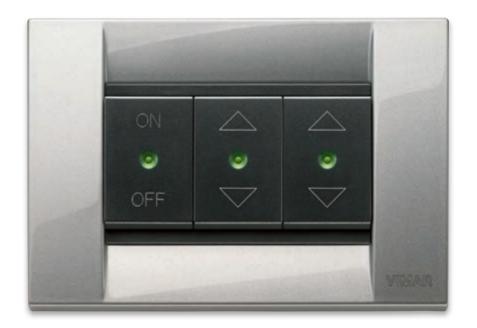

#### Automations.

Raise or lower shutters and control other automations, or activate programmed scenarios, at a touch.

# Universal dimmers.

Can be used to control brightness intensity and reduce electricity consumption. For all types of LED, adjustable compact fluorescent, halogen and LED strip lamps.