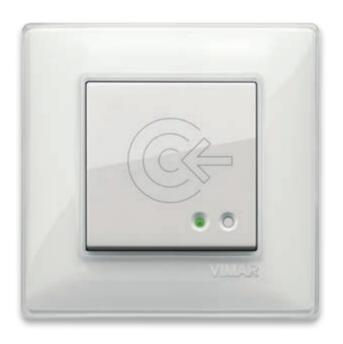

### ([]) Transponder reader.

Allows access to the premises only by cleared personnel: simply move the transponder card near to the reader and identification is instantaneous.

By-me talks to you: both in and out of the home. Communication knows no limits.

## Transponder reader.

Allows access to the premises only by cleared personnel: simply move the transponder card near to the reader and identification is instantaneous.

With Well-contact Plus all the services in the rooms are under control: when the customer enters the lights are already on and the temperature is ideal.