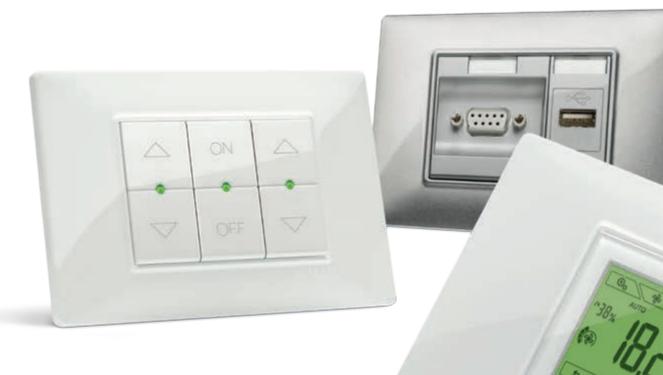

#### Automations.

Raise or lower shutters and control other automations, or activate programmed scenarios, at a touch.

8-module touch screen with 4,3" display.

For total and immediate supervision of even the largest common areas.

Transponder reader.

Allows access by cleared personnel: move the transponder card near to the reader and identification is instantaneous.

Thermostat.

To regulate and keep the temperature constantly under control from one office to another.

Local touch screen.

Allows instant and user-friendly monitoring of the individual room. To control lights and temperature and activate scenes.