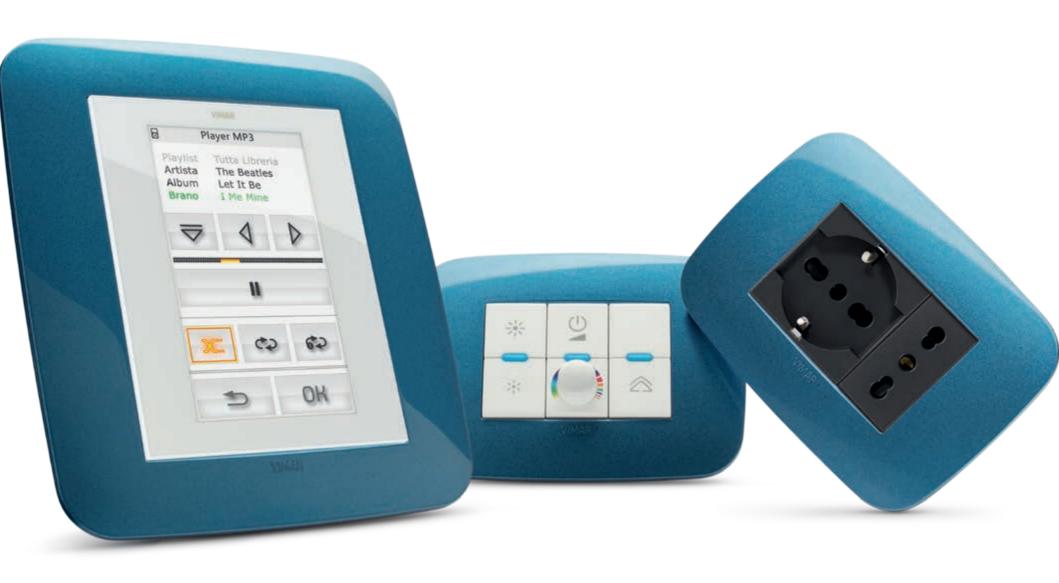

# Remote control via By-web app.

The home at your fingertips. Via the By-web app you can control your Home Automation functions remotely. The whole system can be supervised from a video touch screen, PC, smartphone or tablet.

# Touch screen for lighting scenario configuration.

Simply touch the display to load a number of lighting scenarios and achieve maximum comfort.

# 3-module touch screen for music control.

Simply touch the display on the touch screen and listen to music throughout the home.

#### Interlocked socket.

In the event of an electrical overload, the sockets protect both the connected loads from the risk of short-circuit and overload, and persons from contact with live parts.