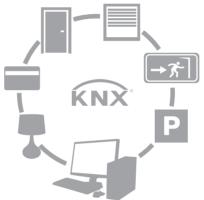

By-com solutions increase the performance, comfort and energy efficiency of your facility, making it more intelligent and increasing its value. Automation, safety and communication systems that are intercompatible, centralised and interoperable with the KNX universe, as well as being easy to install, use and implement. The single interface with Vimar guarantees efficient support services and ongoing technical assistance.

# Language.

KNX standard: the most secure connection for interfacing all functions.