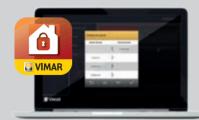

# Remote control via By-web app.

The home at your fingertips. Via the By-web app you can control your Home Automation functions remotely. The whole system can be supervised from a video touch screen, PC, smartphone or tablet.

#### By-web app.

From your smartphone, you can view and manage the main system functions, including the automations, scenarios, heat control, burglar alarm system and technical alarms.