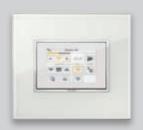

8-module touch screen with 4,3" display.

For total and immediate supervision of even the largest common areas.

Transponder reader.

Allows access by cleared personnel: move the transponder card near to the reader and identification is instantaneous.

Thermostat.

To regulate and keep the temperature constantly under control from one office to another.

Local touch screen.

Allows instant and user-friendly monitoring of the individual room. To control lights and temperature and activate scenes.