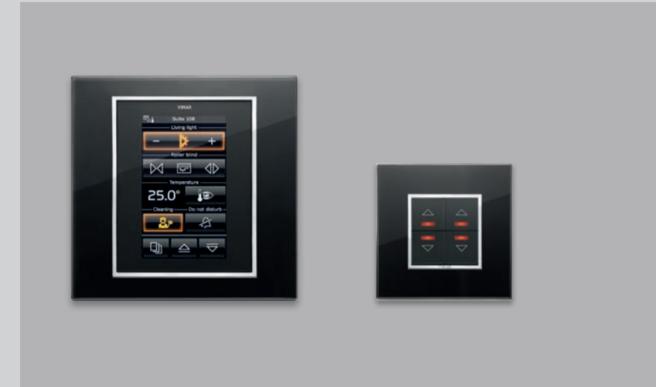

8-module touch screen with 4,3" display.

For total and immediate supervision of even the largest common areas.

Transponder reader.

Allows access by cleared personnel: move the transponder card near to the reader and identification is instantaneous.

Thermostat.

To regulate and keep the temperature constantly under control from one office to another.

Local touch screen.

Allows instant and user-friendly monitoring of the individual room. To control lights and temperature and activate scenes.

# Controls.

With two modules, accommodate up to 4 different and independent buttons that can therefore manage four different functions. All buttons are interchangeable with 1 or 2 modules. They can also be customised with icons that indicate their function and LED backlighting that makes them visible even in the dark.

3-module touch screen.
Simply touch the display to control the lights and temperature of a single room without getting up from your desk.

Activates a signal when a person passes by.

# **Thermostat.**To regulate and keep the

temperature constantly under control from one office to another.

#### Controls.

Independent buttons that can be customised with icons that indicate their function.