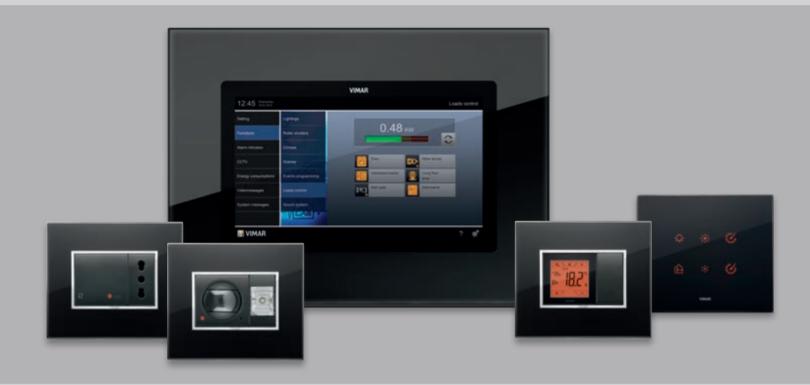

By-com solutions increase the performance, comfort and energy efficiency of your facility, making it more intelligent and increasing its value. Automation, safety and communication systems that are intercompatible, centralised and interoperable with the KNX universe, as well as being easy to install, use and implement. The single interface with Vimar guarantees efficient support services and ongoing technical assistance.

# Language.

KNX standard: the most secure connection for interfacing all functions.