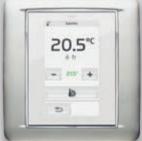

### Thermostat.

Adjusts the temperature of each room independently and, integrated into programmed scenarios, optimises power consumption.

With By-me safety is at its maximum level: the entire home is under surveillance and you are free to enjoy peace of mind.

From the touch screen you can set and load the temperature selected for each area and each moment of the day. Simply press to modify it and adjust the lighting: creating comfrotable relaxation areas and ensuring you have the right light for your daily activities.