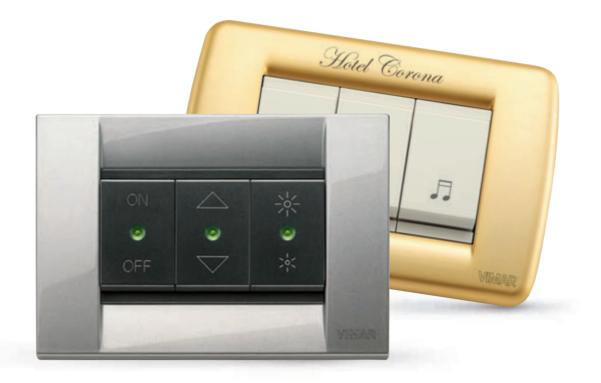

### For hotels.

Comprehensive, effective and optimised management that ensures impeccable service.

# Controls.

With two modules, accommodate up to 4 different and independent buttons that can therefore manage four different functions. All buttons are interchangeable with 1 or 2 modules. They can also be customised with icons that indicate their function and LED backlighting that makes them visible even in the dark.