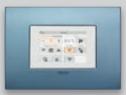

# Touch screen for lighting scenario configuration.

Simply touch the display to load a number of lighting scenarios and achieve maximum comfort.