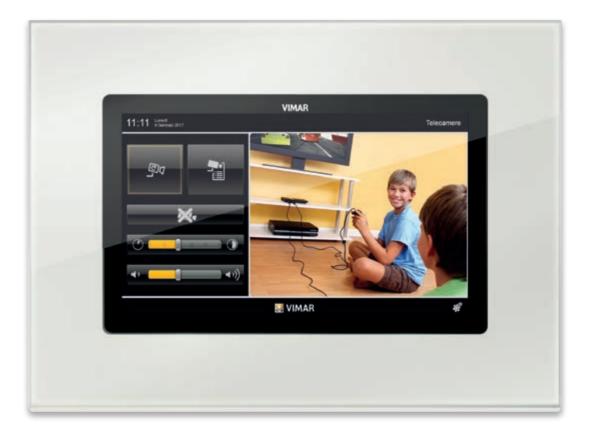

By-me silently monitors the whole home, watching over people's possessions and safety. And from the multimedia video touch screen you can keep an eye on the children while they are sleeping or playing, at all times, without having to constantly stand over them.

When you're at home you can monitor the whole system from a LAN or Wi-Fi network and, with the video touch screen and the door entry panels, nothing happening outside will escape your attention. When you are out you can dialogue with the home via the Internet from your computer, latest-generation smartphone or tablet.