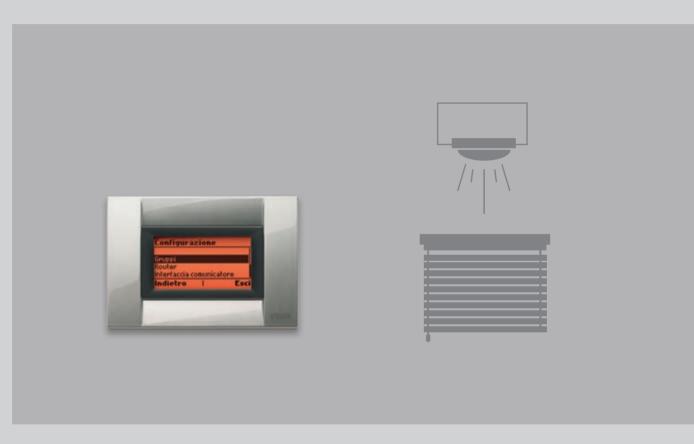

This is the heart of the system, where all the functions are programmed and managed easily and safely.

#### Scene control.

You can create the right atmosphere at any time, managing lights, temperature and roller shutters easily at the touch of a button.

## Automation control.

With simple buttons that are modular, customisable and multi-functional, you can control lights and motorised blinds, ensuring maximum cruise comfort.

Luxury, in its purest form.