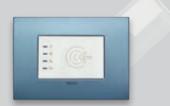

# Remote control via By-web app.

The home at your fingertips. Via the By-web app you can control your Home Automation functions remotely. The whole system can be supervised from a video touch screen, PC, smartphone or tablet.

The functions can be controlled locally - using touch screens and the home automation devices and scenarios - or remotely, using the free By-web app on a smartphone or tablet.