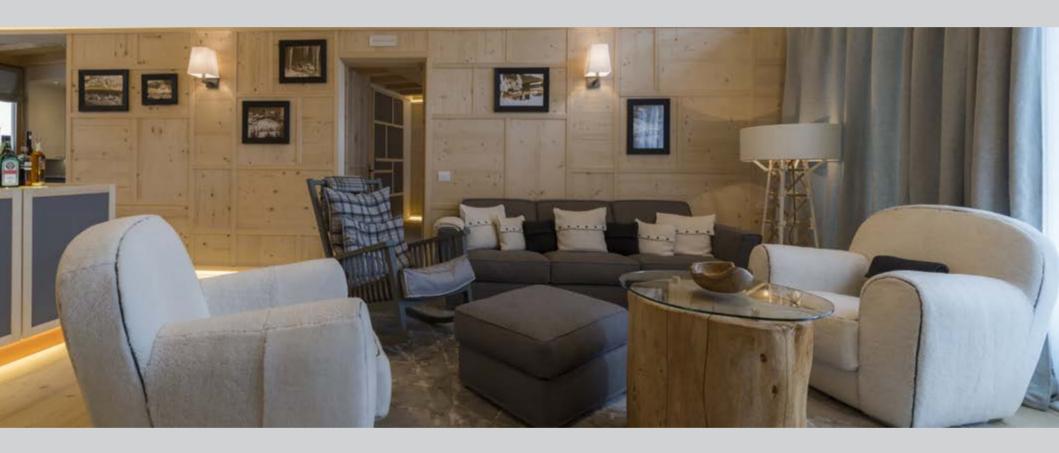

# Comfort

### Control

By-me is a home automation system that provides coordinated control of multiple functions. Energy efficiency, security, comfort and control are integrated into a smart technology that is shaped around your needs and grows with you. And with radio frequency the system consumes less power and uses it in a more intelligent way. That way even the environment is protected.

### Connector/shutter.

Turns the burglar alarm system on and off, either totally or partially, by means of a transponder key.

With By-me comfort is total: each space welcomes you with your preferred scenario and it only takes an instant to modify it as you prefer.

From the touch screen you can set and load the temperature selected for each area and each moment of the day. Simply press to modify it and adjust the lighting: creating comfrotable relaxation areas and ensuring you have the right light for your daily activities.