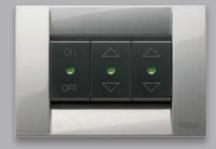

## Automation control.

With simple buttons that are modular, customisable and multi-functional, you can control lights and motorised blinds, ensuring maximum cruise comfort.

Luxury, in its purest form.