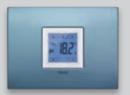

### Thermostat.

Adjusts the temperature of each room independently and, integrated into programmed scenarios, optimises power consumption.

With By-me safety is at its maximum level: the entire home is under surveillance and you are free to enjoy peace of mind.