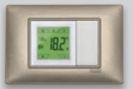

### Thermostat.

Adjusts the temperature of each room independently and, integrated into programmed scenarios, optimises power consumption.

With By-me safety is at its maximum level: the entire home is under surveillance and you are free to enjoy peace of mind.

Thermostat.

To regulate and keep the temperature constantly under control from one office to another.

Local touch screen.

Allows instant and user-friendly monitoring of the individual room. To control lights and temperature and activate scenes.

# **Thermostat.**To regulate and keep the

temperature constantly under control from one office to another.