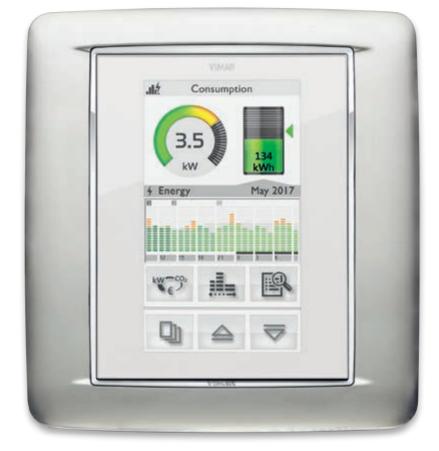

With By-me no energy is wasted: the control is constant, the power distribution is intelligent and the savings are significant.

Up-to-date information on the energy profile of your home, with the possibility to read consumption in cubic metres of water and gas and your household appliances, even remotely, via the app. It manages the energy produced by a photovoltaic system, allowing you to direct the energy produced into the household appliances, promoting self-consumption and greater energy awareness.

consumptions of all household devices. Where necessary you can manually force a disconnection priority.

**Radio frequency controls.** Wireless and battery-free, they can be installed on any surface

can be installed on any surface without the need for masonry work, and offer greater energy awareness.