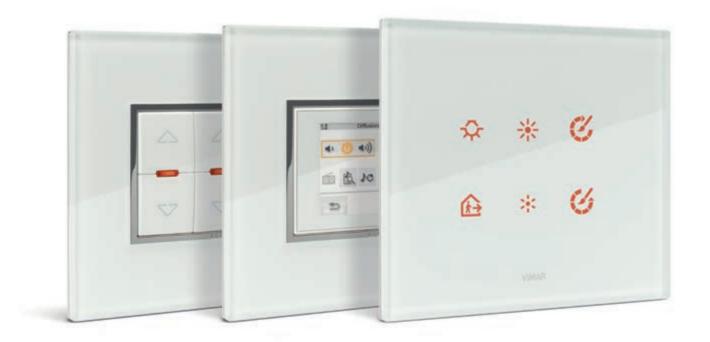

# Controls.

With two modules, accommodate up to 4 different and independent buttons that can therefore manage four different functions. All buttons are interchangeable with 1 or 2 modules. They can also be customised with icons that indicate their function and LED backlighting that makes them visible even in the dark.

#### Controls.

Independent buttons that can be customised with icons that indicate their function.

## Controls.

Multifunctional, controlling all the various operations from a single device, every function corresponds to an elegant icon.