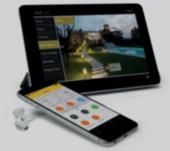

The functions can be controlled locally - using touch screens and the home automation devices and scenarios - or remotely, using the free By-web app on a smartphone or tablet.

# Remote control via By-web app.

The home at your fingertips. Via the By-web app you can control your Home Automation functions remotely. The whole system can be supervised from a video touch screen, PC, smartphone or tablet.

#### By-web app.

From your smartphone, you can view and manage the main system functions, including the automations, scenarios, heat control, burglar alarm system and technical alarms.