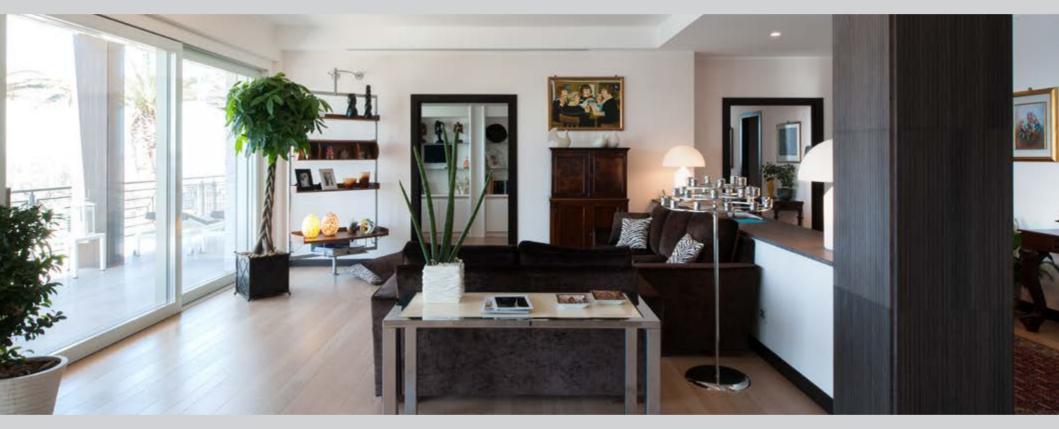

# Comfort

### Control

By-me is a home automation system that provides coordinated control of multiple functions. Energy efficiency, security, comfort and control are integrated into a smart technology that is shaped around your needs and grows with you. And with radio frequency the system consumes less power and uses it in a more intelligent way. That way even the environment is protected.

### Connector/shutter.

Turns the burglar alarm system on and off, either totally or partially, by means of a transponder key.

With By-me comfort is total: each space welcomes you with your preferred scenario and it only takes an instant to modify it as you prefer.

From the touch screen you can set and load the temperature selected for each area and each moment of the day. Simply press to modify it and adjust the lighting: creating comfrotable relaxation areas and ensuring you have the right light for your daily activities.