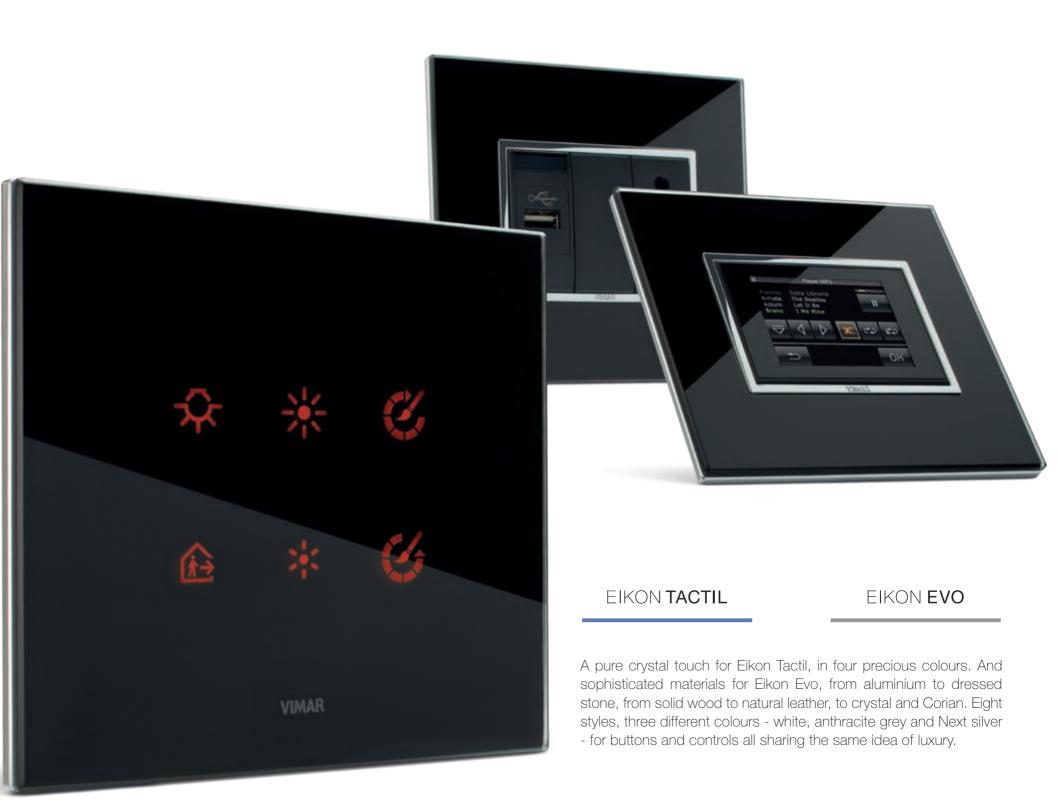

#### EIKON CHROME

Beauty is concealed behind the detail. Such as the chrome-plated, shiny and smooth Eikon Chrome frame that surrounds the buttons and controls, in white, anthracite grey and Next silver. A distinctive element underlining the precious materials of both round and classic cover plates. Painted or faced metal; a range of different solid woods; natural brushed steel; crystal in three colour variants.

#### EIKON TOTAL LOOK

Light and luminous in white, elegant and sophisticated in anthracite grey, modern and technological in Next silver: Eikon Total Look, with three different colours, expresses the beauty of the absolute. Buttons and devices are perfectly coordinated with the colour of the cover plates and the surrounding frames, exalting their monochrome style.