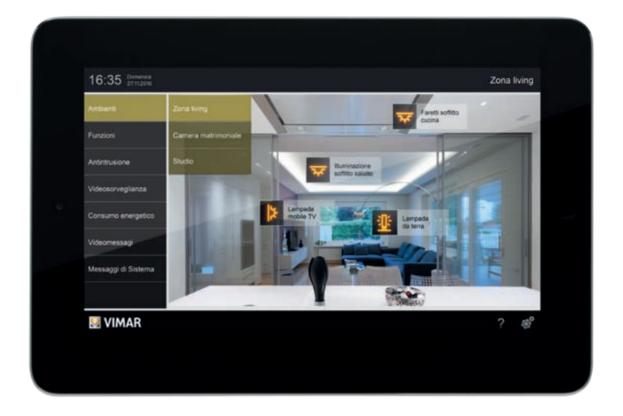

#### Control with supervisors.

Nothing escapes you, the whole home is just a simple, intuitive touch away. View the video cameras, answer the video door entry system, control the lights, automated devices and loads, activate scenarios and manage the sound system. Simply select the various rooms in the home and control all the functions, from a single point.

### Control with local devices.

Every single room responds to your commands, so you can enjoy any space according to the particular needs of the moment. A wide range of solutions, including touch technology, to manage the different functions locally.