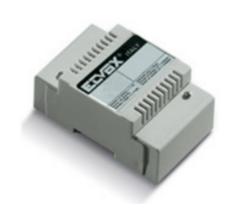

# **Sound System call generator**

Sound System electronic double call generator, power supply 15 Va.c., installation on DIN rail (60715 TH35), occupies 4 modules size 17.5 mm