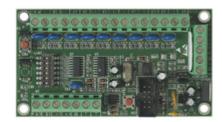

## By-alarm 8-input expansion module

By-alarm configurable 8-input expansion module for potential-free contacts, cord for roller shutter, passive non-piezoelectric shockdetectors, with additional power supply battery status control function