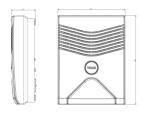

# Surface mounting components: By-alarm - Outdoor siren

#### 01715

Safety / By-alarm Plus / Surface mounting components / Non-modular components

### By-alarm - Outdoor siren

By-alarm siren for outdoor use, self-powered and self-protected, 2 selectable sound frequencies, proximity alert circuit, LED alarm signalling, 13.8 V dc power supply, surface mounting. Buffer battery not included



#### **Product Status**

9 - Discontinued

### Sheets, Manuals, Documentation

- Multilanguage instructions sheet (850 kb)
- Anweisungsblatt (719 kb)

## **Drawings**



Space view



Backside view



3D View

## Legal

Vimar reserves the right to change at any time and without notice the characteristics of the products reported. Installation should be carried out by qualified staff in compliance with the current regulations regarding the installation of electrical equipment in the country where the products are installed. For the terms of use of the information on the product info sheet see Conditions of Use.