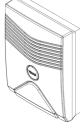

# Surface mounting components: By-alarm - Outdoor siren

#### 01715

Safety / By-alarm Plus / Surface mounting components / Non-modular components

### By-alarm - Outdoor siren

By-alarm siren for outdoor use, self-powered and self-protected, 2 selectable sound frequencies, proximity alert circuit, LED alarm signalling, 13.8 V dc power supply, surface mounting. Buffer battery not included



#### **Product Status**

9 - Discontinued

### Sheets, Manuals, Documentation

- Multilanguage instructions sheet (850 kb)
- Anweisungsblatt (719 kb)

## **Drawings**



Space view



Backside view



3D View

## Legal

Vimar reserves the right to change at any time and without notice the characteristics of the products reported. Installation should be carried out by qualified staff in compliance with the current regulations regarding the installation of electrical equipment in the country where the products are installed. For the terms of use of the information on the product info sheet see Conditions of Use.