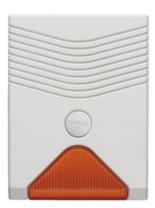

### By-alarm - Outdoor siren

By-alarm siren for outdoor use, self-powered and self-protected, 2 selectable sound frequencies, proximity alert circuit, LED alarm signalling, 13.8 V dc power supply, surface mounting. Buffer battery not included