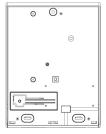

# Surface mounting components: By-alarm - Outdoor siren

#### 01715

Safety / By-alarm Plus / Surface mounting components / Non-modular components

### By-alarm - Outdoor siren

By-alarm siren for outdoor use, self-powered and self-protected, 2 selectable sound frequencies, proximity alert circuit, LED alarm signalling, 13.8 V dc power supply, surface mounting. Buffer battery not included



#### **Product Status**

9 - Discontinued

### Sheets, Manuals, Documentation

- Multilanguage instructions sheet (850 kb)
- Anweisungsblatt (719 kb)

## **Drawings**



Space view



Backside view



3D View

## Legal

Vimar reserves the right to change at any time and without notice the characteristics of the products reported. Installation should be carried out by qualified staff in compliance with the current regulations regarding the installation of electrical equipment in the country where the products are installed. For the terms of use of the information on the product info sheet see Conditions of Use.