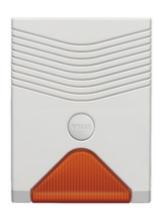

### By-alarm - Outdoor fake siren

By-alarm siren for outdoor use with dummy function, surface mounting