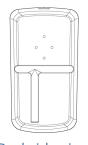

# Surface mounting components: By-alarm - RF IR detector

#### 01728

Safety / By-alarm Plus / Surface mounting components / Non-modular components

#### By-alarm - RF IR detector

By-alarm passive infrared presence detector, 868 MHz radio frequency connection, 1 input for external magnetic contact, powered by one 3 V CR123 battery (supplied)

## Product Status

9 - Discontinued

#### Sheets, Manuals, Documentation

- Multilanguage instructions sheet (1002 kb)
- Anweisungsblatt (626 kb)

### **Drawings**



Space view



Backside view





3D View

## Legal

Vimar reserves the right to change at any time and without notice the characteristics of the products reported. Installation should be carried out by qualified staff in compliance with the current regulations regarding the installation of electrical equipment in the country where the products are installed. For the terms of use of the information on the product info sheet see Conditions of Use.