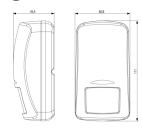

# Surface mounting components: By-alarm - RF IR detector

#### 01728

Safety / By-alarm Plus / Surface mounting components / Non-modular components

#### By-alarm - RF IR detector

By-alarm passive infrared presence detector, 868 MHz radio frequency connection, 1 input for external magnetic contact, powered by one 3 V CR123 battery (supplied)

## Product Status

9 - Discontinued

#### Sheets, Manuals, Documentation

- Multilanguage instructions sheet (1002 kb)
- Anweisungsblatt (626 kb)

### **Drawings**



Space view



Backside view





3D View

## Legal

Vimar reserves the right to change at any time and without notice the characteristics of the products reported. Installation should be carried out by qualified staff in compliance with the current regulations regarding the installation of electrical equipment in the country where the products are installed. For the terms of use of the information on the product info sheet see Conditions of Use.