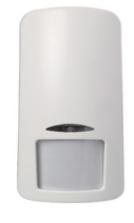

#### By-alarm - RF IR detector

By-alarm passive infrared presence detector, 868 MHz radio frequency connection, 1 input for external magnetic contact, powered by one 3 V CR123 battery (supplied)

### **Drawings**

Space view

Backside view

3D View