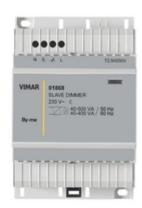

### **SLAVE dimmer 230V 500VA**

SLAVE dimmer, 230 V~, for: 40-500 VA to 50 Hz, 40-400 VA to 60 Hz electronic transformers, with neutral terminals, control from 01867, MOSFET technology, protection fuse, for DIN (60715 TH35)rail installation, occupies 4 17,5 mm modules