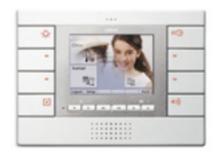

#### **Control unit+Sound System white**

Control unit with 3,5 in LCD color monitor, with Elvox Sound System video door entry function, for surface mounting, white