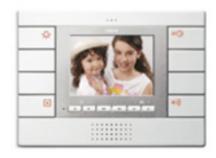

### Sound System video entryphone white

Video entryphone with 3,5 in LCD color monitor for Elvox Sound System, for surface mounting, white