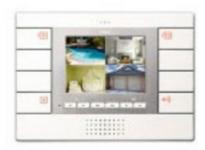

#### **CCTV** colour monitor white

LCD color monitor, 3,5 in, for CCTV system, 2 AV-input jacks, for surface mounting, white