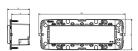

## Shared components: LED lamp 120-230 Arké/Plana 7M

### 02670.1

Wiring devices / Traditional wiring devices / Shared components / Devices

## LED lamp 120-230 Arké/Plana 7M

Lighting device with high-efficiency LED, supply voltage 120-230 V $\sim$  50-60 Hz, built-in mounting frame for 6/7-module flush mounting boxes. To complete with Arké or Plana cover plates



#### **Product Status**

2 - Product in elimination

### Sheets, Manuals, Documentation

Multilanguage instructions sheet (827 kb)

# Drawings







Space view

Backside view

3D View

## Legal

Vimar reserves the right to change at any time and without notice the characteristics of the products reported. Installation should be carried out by qualified staff in compliance with the current regulations regarding the installation of electrical equipment in the country where the products are installed. For the terms of use of the information on the product info sheet see Conditions of Use.