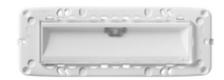

## Shared components: LED lamp 120-230 Arké/Plana 7M

### 02670.1

Wiring devices / Traditional wiring devices / Shared components / Devices

## LED lamp 120-230 Arké/Plana 7M

Lighting device with high-efficiency LED, supply voltage 120-230 V $\sim$  50-60 Hz, built-in mounting frame for 6/7-module flush mounting boxes. To complete with Arké or Plana cover plates



#### **Product Status**

2 - Product in elimination

### Sheets, Manuals, Documentation

Multilanguage instructions sheet (827 kb)

# Drawings







Space view

Backside view

3D View

## Legal

Vimar reserves the right to change at any time and without notice the characteristics of the products reported. Installation should be carried out by qualified staff in compliance with the current regulations regarding the installation of electrical equipment in the country where the products are installed. For the terms of use of the information on the product info sheet see Conditions of Use.