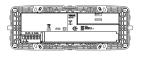

## Shared components: LED lamp 120-230 Arké/Plana 7M

### 02670.1

Wiring devices / Traditional wiring devices / Shared components / Devices

## LED lamp 120-230 Arké/Plana 7M

Lighting device with high-efficiency LED, supply voltage 120-230 V $\sim$  50-60 Hz, built-in mounting frame for 6/7-module flush mounting boxes. To complete with Arké or Plana cover plates



#### **Product Status**

2 - Product in elimination

### Sheets, Manuals, Documentation

Multilanguage instructions sheet (827 kb)

# Drawings







Space view

Backside view

3D View

## Legal

Vimar reserves the right to change at any time and without notice the characteristics of the products reported. Installation should be carried out by qualified staff in compliance with the current regulations regarding the installation of electrical equipment in the country where the products are installed. For the terms of use of the information on the product info sheet see Conditions of Use.