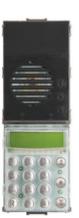

## Audio: Keypad audio ent. panel Digibus unit

## Keypad audio ent. panel Digibus unit

DigiBus electronic unit for audio entrance panel with alphanumeric keypad, display and electronic directory with 12TS or 12TD additional module connection, stainless steel push buttons