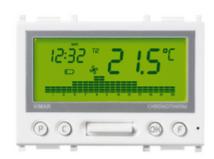

### **Battery-time-thermostat white**

Electronic timer-thermostat for ON/OFF ambient temperature control (heating and air-conditioning), daily/weekly programming, class I temperature control device (contribution 1%), input for remote switching of phone dialler on/off, change-over relay output 5(2) A 250 V~, powered by batteries AA LR6 1.5 V, white - 3 modules