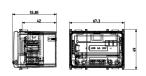

# PLANA: Battery-time-thermostat white

### 14446

Wiring devices / Traditional wiring devices / PLANA / Devices

### **Battery-time-thermostat white**

Electronic timer-thermostat for ON/OFF ambient temperature control (heating and air-conditioning), daily/weekly programming, class I temperature control device (contribution 1%), input for remote switching of phone dialler on/off, change-over relay output 5(2) A 250 V~, powered by batteries AA LR6 1.5 V, white - 3 modules



#### **Product Status**

9 - Discontinued

### Sheets, Manuals, Documentation

Multilanguage installer manual (2706 kb)

## **Drawings**







Backside view



3D View

## Legal

Vimar reserves the right to change at any time and without notice the characteristics of the products reported. Installation should be carried out by qualified staff in compliance with the current regulations regarding the installation of electrical equipment in the country where the products are installed. For the terms of use of the information on the product info sheet see Conditions of Use.