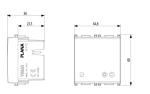

# PLANA: Change-over relay actuator white

#### 14472

Wiring devices / Traditional wiring devices / PLANA / Devices

### Change-over relay actuator white

Actuator with 3 A 30 V change-over relay output, weiß - 2 modules

### **Product Status**

9 - Discontinued

#### Sheets, Manuals, Documentation

• Multilanguage installer manual (29956 kb)

## Drawings



Space view





## Legal

Vimar reserves the right to change at any time and without notice the characteristics of the products reported.Installation should be carried out by qualified staff in compliance with the current regulations regarding the installation of electrical equipment in the country where the products are installed.For the terms of use of the information on the product info sheet see Conditions of Use.