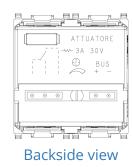

### Change-over relay actuator white

Actuator with 3 A 30 V change-over relay output, weiß - 2 modules