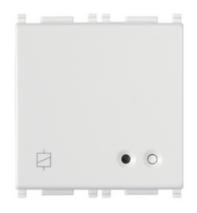

### Change-over relay actuator white

Actuator with 3 A 30 V change-over relay output, weiß - 2 modules