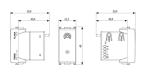

# PLANA: By-alarm - activator 1M Silver

#### 14478.SL

Safety / By-alarm Plus / PLANA / Devices

### By-alarm - activator 1M Silver

By-alarm connector/splitter, 4 LEDs for system control and management, 1 LED for location in the dark, Silver

#### **Product Status**

9 - Discontinued

### Sheets, Manuals, Documentation

- Multilanguage instructions sheet (491 kb)
- Multilanguage instructions sheet (265 kb)

## Drawings







Backside view



3D View

# Legal

Vimar reserves the right to change at any time and without notice the characteristics of the products reported. Installation should be carried out by qualified staff in compliance with the current regulations regarding the installation of electrical equipment in the country where the products are installed. For the terms of use of the information on the product info sheet see Conditions of Use.