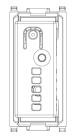

# PLANA: By-alarm - activator 1M Silver

#### 14478.SL

Safety / By-alarm Plus / PLANA / Devices

### By-alarm - activator 1M Silver

By-alarm connector/splitter, 4 LEDs for system control and management, 1 LED for location in the dark, Silver

#### **Product Status**

9 - Discontinued

### Sheets, Manuals, Documentation

- Multilanguage instructions sheet (491 kb)
- Multilanguage instructions sheet (265 kb)

## Drawings







Backside view



3D View

# Legal

Vimar reserves the right to change at any time and without notice the characteristics of the products reported. Installation should be carried out by qualified staff in compliance with the current regulations regarding the installation of electrical equipment in the country where the products are installed. For the terms of use of the information on the product info sheet see Conditions of Use.