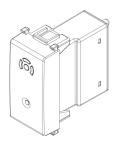

# PLANA: By-alarm - activator 1M Silver

#### 14478.SL

Safety / By-alarm Plus / PLANA / Devices

### By-alarm - activator 1M Silver

By-alarm connector/splitter, 4 LEDs for system control and management, 1 LED for location in the dark, Silver

#### **Product Status**

9 - Discontinued

### Sheets, Manuals, Documentation

- Multilanguage instructions sheet (491 kb)
- Multilanguage instructions sheet (265 kb)

## Drawings







Backside view



3D View

# Legal

Vimar reserves the right to change at any time and without notice the characteristics of the products reported. Installation should be carried out by qualified staff in compliance with the current regulations regarding the installation of electrical equipment in the country where the products are installed. For the terms of use of the information on the product info sheet see Conditions of Use.