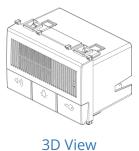

# PLANA: Due Fili speakerphone Silver

## 14557.SL

Smart systems&products / By-me Plus / PLANA / Devices

### Due Fili speakerphone Silver

Speakerphone for Due Fili system with door opening and stair lights switching on functions, Silver - 3 modules

### **Product Status**

13 - Out-of-date

#### Sheets, Manuals, Documentation

• Multilanguage installer manual (6062 kb)

# Drawings





Backside view



# Space view

# Legal

Vimar reserves the right to change at any time and without notice the characteristics of the products reported.Installation should be carried out by qualified staff in compliance with the current regulations regarding the installation of electrical equipment in the country where the products are installed.For the terms of use of the information on the product info sheet see Conditions of Use.