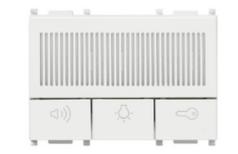

#### Due Fili speakerphone white

Speakerphone for Due Fili system with door opening and stair lights switching on functions, white - 3 modules