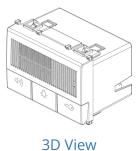

# PLANA: Due Fili speakerphone white

#### 14557

Smart systems&products / By-me Plus / PLANA / Devices

#### Due Fili speakerphone white

Speakerphone for Due Fili system with door opening and stair lights switching on functions, white - 3 modules

#### **Product Status**

13 - Out-of-date

#### Sheets, Manuals, Documentation

• Multilanguage installer manual (6062 kb)

### Drawings





Backside view



#### Space view

## Legal

Vimar reserves the right to change at any time and without notice the characteristics of the products reported.Installation should be carried out by qualified staff in compliance with the current regulations regarding the installation of electrical equipment in the country where the products are installed.For the terms of use of the information on the product info sheet see Conditions of Use.