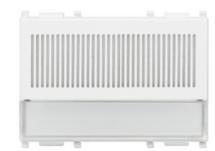

### Due Fili call button white

Call button for the landing with luminous name-plate, built-in microphone and speaker, for Due Fili system, white - 3 modules