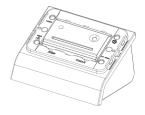

# IDEA: Smart card programmer grey

### 16473

Wiring devices / Traditional wiring devices / IDEA / Devices

### **Smart card programmer grey**

Smart card programmer, in 3-module table mounting box, supplied with cable and A type USB connector, grey. To complete with 3-module Classica cover plate



#### **Product Status**

9 - Discontinued

### **Product Software**

• Software Controllo Accessi 3.0.zip

## **Drawings**







Backside view



3D View

## Legal

Vimar reserves the right to change at any time and without notice the characteristics of the products reported. Installation should be carried out by qualified staff in compliance with the current regulations regarding the installation of electrical equipment in the country where the products are installed. For the terms of use of the information on the product info sheet see Conditions of Use.