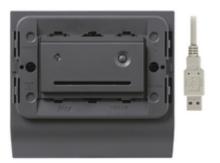

### **Smart card programmer grey**

Smart card programmer, in 3-module table mounting box, supplied with cable and A type USB connector, grey. To complete with 3-module Classica cover plate