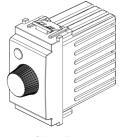

# IDEA: Dimmer 230V 60-900W/60-300VA grey

#### 16556

Wiring devices / Traditional wiring devices / IDEA / Devices

## Dimmer 230V 60-900W/60-300VA grey

Dimmer, 230  $V\sim$  50-60 Hz, for: 60-900 W incandescent lamps, 60-300 VA ferromagnetic transformers, control and regulation by rotary potentiometer, visible in darkness, grey



#### **Product Status**

9 - Discontinued

### Sheets, Manuals, Documentation

Multilanguage instructions sheet (542 kb)

# Drawings



Space view



Backside view



3D View

## Legal

Vimar reserves the right to change at any time and without notice the characteristics of the products reported. Installation should be carried out by qualified staff in compliance with the current regulations regarding the installation of electrical equipment in the country where the products are installed. For the terms of use of the information on the product info sheet see Conditions of Use.