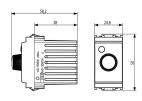

# IDEA: Dimmer 230V 60-900W/60-300VA grey

#### 16556

Wiring devices / Traditional wiring devices / IDEA / Devices

## Dimmer 230V 60-900W/60-300VA grey

Dimmer, 230  $V\sim$  50-60 Hz, for: 60-900 W incandescent lamps, 60-300 VA ferromagnetic transformers, control and regulation by rotary potentiometer, visible in darkness, grey



#### **Product Status**

9 - Discontinued

### Sheets, Manuals, Documentation

Multilanguage instructions sheet (542 kb)

# Drawings



Space view



Backside view



3D View

## Legal

Vimar reserves the right to change at any time and without notice the characteristics of the products reported. Installation should be carried out by qualified staff in compliance with the current regulations regarding the installation of electrical equipment in the country where the products are installed. For the terms of use of the information on the product info sheet see Conditions of Use.