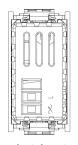

# IDEA: Dimmer 230V 60-900W/60-300VA grey

#### 16556

Wiring devices / Traditional wiring devices / IDEA / Devices

## Dimmer 230V 60-900W/60-300VA grey

Dimmer, 230  $V\sim$  50-60 Hz, for: 60-900 W incandescent lamps, 60-300 VA ferromagnetic transformers, control and regulation by rotary potentiometer, visible in darkness, grey



#### **Product Status**

9 - Discontinued

### Sheets, Manuals, Documentation

Multilanguage instructions sheet (542 kb)

# Drawings



Space view



Backside view



3D View

## Legal

Vimar reserves the right to change at any time and without notice the characteristics of the products reported. Installation should be carried out by qualified staff in compliance with the current regulations regarding the installation of electrical equipment in the country where the products are installed. For the terms of use of the information on the product info sheet see Conditions of Use.