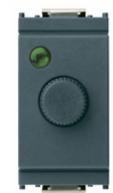

# IDEA: Dimmer 230V 60-900W/60-300VA grey

## Dimmer 230V 60-900W/60-300VA grey

Dimmer, 230  $V\sim$  50-60 Hz, for: 60-900 W incandescent lamps, 60-300 VA ferromagnetic transformers, control and regulation by rotary potentiometer, visible in darkness, grey