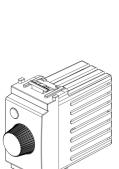

## IDEA: Dimmer 230V 100-500W grey

#### 16560

Wiring devices / Traditional wiring devices / IDEA / Devices

### **Dimmer 230V 100-500W grey**

Dimmer, 230  $V\sim$  50-60 Hz, for: 100-500 W incandescent lamps, control and regulation by rotary potentiometer, visible in darkness, grey

#### **Product Status**

2 - Product in elimination

#### Sheets, Manuals, Documentation

Multilanguage instructions sheet (626 kb)

### Drawings



Space view



Backside view



3D View

# Legal

Vimar reserves the right to change at any time and without notice the characteristics of the products reported. Installation should be carried out by qualified staff in compliance with the current regulations regarding the installation of electrical equipment in the country where the products are installed. For the terms of use of the information on the product info sheet see Conditions of Use.