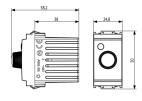

## IDEA: Dimmer 230V 100-500W grey

#### 16560

Wiring devices / Traditional wiring devices / IDEA / Devices

### **Dimmer 230V 100-500W grey**

Dimmer, 230  $V\sim$  50-60 Hz, for: 100-500 W incandescent lamps, control and regulation by rotary potentiometer, visible in darkness, grey

#### **Product Status**

2 - Product in elimination

#### Sheets, Manuals, Documentation

Multilanguage instructions sheet (626 kb)

### Drawings



Space view



Backside view



3D View

# Legal

Vimar reserves the right to change at any time and without notice the characteristics of the products reported. Installation should be carried out by qualified staff in compliance with the current regulations regarding the installation of electrical equipment in the country where the products are installed. For the terms of use of the information on the product info sheet see Conditions of Use.