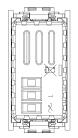

## IDEA: Dimmer 230V 100-500W grey

#### 16560

Wiring devices / Traditional wiring devices / IDEA / Devices

### **Dimmer 230V 100-500W grey**

Dimmer, 230  $V\sim$  50-60 Hz, for: 100-500 W incandescent lamps, control and regulation by rotary potentiometer, visible in darkness, grey

#### **Product Status**

2 - Product in elimination

#### Sheets, Manuals, Documentation

Multilanguage instructions sheet (626 kb)

### Drawings



Space view



Backside view



3D View

# Legal

Vimar reserves the right to change at any time and without notice the characteristics of the products reported. Installation should be carried out by qualified staff in compliance with the current regulations regarding the installation of electrical equipment in the country where the products are installed. For the terms of use of the information on the product info sheet see Conditions of Use.