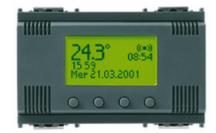

## Alarm clock 120-230V grey

Electronic alarm clock, supply voltage 120-230 V~ 50-60 Hz, grey - 3 modules