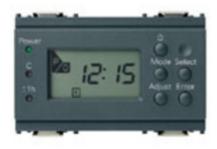

#### Timer switch 110-230V 1-channel grey

Electronic programmable timer switch, 16 A 250 V~ change-over relay output without potential, supply voltage 110-230 V~ 50-60 Hz, grey - 3 modules