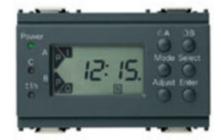

### 2-channel timer switch 110-230V grey

Electronic programmable timer-switch, 2 output relays with independent programming with NO 16 A 250 V $\sim$  relay output, supply voltage 110-230 V $\sim$  50-60 Hz, grey - 3 modules