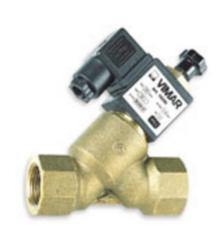

# NO 3/4 solenoid valve

NO manually resettable solenoid valve 3/4 in, brass body, supply voltage 12 V d.c., absorption 13 W