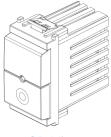

# IDEA: 1-relay IR-receiver 230V grey

### 16622

Wiring devices / Traditional wiring devices / IDEA / Devices

### 1-relay IR-receiver 230V grey

Infrared receiver with NO 6 A 230 V~ relay output, control with built-in push button, 01849 remote or from NO peripheral push buttons, mono-orbistable mode, visible in darkness, supply voltage 230 V~ 50-60 Hz, grey



#### **Product Status**

2 - Product in elimination

### Sheets, Manuals, Documentation

Multilanguage instructions sheet (661 kb)

# **Drawings**



Space view



Backside view



3D View

## Legal

Vimar reserves the right to change at any time and without notice the characteristics of the products reported. Installation should be carried out by qualified staff in compliance with the current regulations regarding the installation of electrical equipment in the country where the products are installed. For the terms of use of the information on the product info sheet see Conditions of Use.