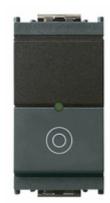

# IDEA: 1-relay IR-receiver 230V grey

### 1-relay IR-receiver 230V grey

Infrared receiver with NO 6 A 230 V~ relay output, control with built-in push button, 01849 remote or from NO peripheral push buttons, mono-orbistable mode, visible in darkness, supply voltage 230 V~ 50-60 Hz, grey