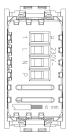

# IDEA: 1-relay IR-receiver 230V grey

### 16622

Wiring devices / Traditional wiring devices / IDEA / Devices

### 1-relay IR-receiver 230V grey

Infrared receiver with NO 6 A 230 V~ relay output, control with built-in push button, 01849 remote or from NO peripheral push buttons, mono-orbistable mode, visible in darkness, supply voltage 230 V~ 50-60 Hz, grey



#### **Product Status**

2 - Product in elimination

### Sheets, Manuals, Documentation

Multilanguage instructions sheet (661 kb)

# **Drawings**



Space view



Backside view



3D View

## Legal

Vimar reserves the right to change at any time and without notice the characteristics of the products reported. Installation should be carried out by qualified staff in compliance with the current regulations regarding the installation of electrical equipment in the country where the products are installed. For the terms of use of the information on the product info sheet see Conditions of Use.