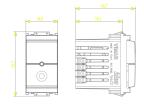

# IDEA: 1-relay IR-receiver 230V grey

### 16622

Wiring devices / Traditional wiring devices / IDEA / Devices

### 1-relay IR-receiver 230V grey

Infrared receiver with NO 6 A 230 V~ relay output, control with built-in push button, 01849 remote or from NO peripheral push buttons, mono-orbistable mode, visible in darkness, supply voltage 230 V~ 50-60 Hz, grey



#### **Product Status**

2 - Product in elimination

### Sheets, Manuals, Documentation

Multilanguage instructions sheet (661 kb)

# **Drawings**



Space view



Backside view



3D View

## Legal

Vimar reserves the right to change at any time and without notice the characteristics of the products reported. Installation should be carried out by qualified staff in compliance with the current regulations regarding the installation of electrical equipment in the country where the products are installed. For the terms of use of the information on the product info sheet see Conditions of Use.