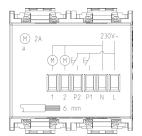

## IDEA: IR-receiver 230V roller blind grey

#### 16623

Wiring devices / Traditional wiring devices / IDEA / Devices

### **IR-receiver 230V roller blind grey**

Infrared receiver with 4 A 230 V $\sim$  relay output for roller blinds, control with built-in push button, 01849 remote control or from peripheral NO push buttons, mono-or-bistable mode, visible in darkness, supply voltage 230 V $\sim$  50-60 Hz, grey - 2 modules



#### **Product Status**

2 - Product in elimination

### Sheets, Manuals, Documentation

Multilanguage instructions sheet (545 kb)

# Drawings



Space view



Backside view



## Legal

Vimar reserves the right to change at any time and without notice the characteristics of the products reported. Installation should be carried out by qualified staff in compliance with the current regulations regarding the installation of electrical equipment in the country where the products are installed. For the terms of use of the information on the product info sheet see Conditions of Use.