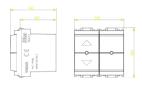

## IDEA: IR-receiver 230V roller blind grey

#### 16623

Wiring devices / Traditional wiring devices / IDEA / Devices

### **IR-receiver 230V roller blind grey**

Infrared receiver with 4 A 230 V $\sim$  relay output for roller blinds, control with built-in push button, 01849 remote control or from peripheral NO push buttons, mono-or-bistable mode, visible in darkness, supply voltage 230 V $\sim$  50-60 Hz, grey - 2 modules



#### **Product Status**

2 - Product in elimination

### Sheets, Manuals, Documentation

Multilanguage instructions sheet (545 kb)

# Drawings



Space view



Backside view



## Legal

Vimar reserves the right to change at any time and without notice the characteristics of the products reported. Installation should be carried out by qualified staff in compliance with the current regulations regarding the installation of electrical equipment in the country where the products are installed. For the terms of use of the information on the product info sheet see Conditions of Use.