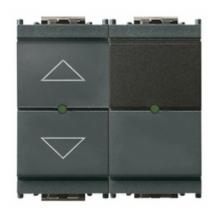

### **IR-receiver 230V roller blind grey**

Infrared receiver with 4 A 230 V $\sim$  relay output for roller blinds, control with built-in push button, 01849 remote control or from peripheral NO push buttons, mono-or-bistable mode, visible in darkness, supply voltage 230 V $\sim$  50-60 Hz, grey - 2 modules