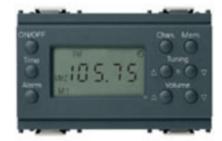

## Clock radio 12V grey

Electronic clock radio, backlit liquid crystal display, supply voltage 12  $V\sim$  50-60 Hz and 12 V d.c. (SELV), grey - 3 modules