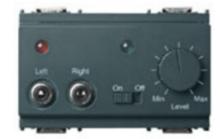

## Stereo central unit 24V grey

Stereophonic control unit, supply voltage 24 V d.c., grey - 3 modules