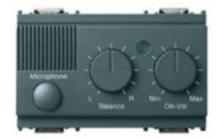

## Stereo local control unit 24V grey

Local control unit for amplified speakers 16681, supply voltage 24 V d.c., grey - 3 modules