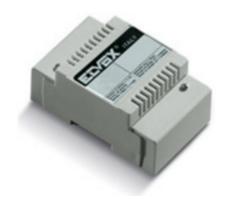

# Two timed change-over relays

Two 3 A 230 V~ timed change-over relays with activation time adjustment, power supply 12 Vd.c., 12-15 Va.c. or 15-18 Vd.c., installation on DIN rail (60715 TH35), occupy 4 modules size 17.5 mm