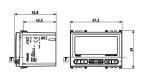

# ARKÉ: Battery-time-thermostat grey

### 19446

Wiring devices / Traditional wiring devices / ARKÉ / Devices

### **Battery-time-thermostat grey**

Electronic timer-thermostat for ON/OFF ambient temperature control (heating and air-conditioning), daily/weekly programming, class I temperature control device (contribution 1%), input for remote switching of phone dialler on/off, change-over relay output 5(2) A 250 V~, powered by batteries AA LR6 1.5 V, grey - 3 modules. Not suitable for installation in Isoset IP40 and IP55 enclosures



#### **Product Status**

9 - Discontinued

### Sheets, Manuals, Documentation

Multilanguage installer manual (2706 kb)

#### Video

• Arké lives in your time

## Drawings







Backside view



3D View

# Gallery









# Legal

Vimar reserves the right to change at any time and without notice the characteristics of the products reported. Installation should be carried out by qualified staff in compliance with the current regulations regarding the installation of electrical equipment in the country where the products are installed. For the terms of use of the information on the product info sheet see Conditions of Use.