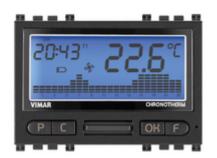

### **Battery-time-thermostat grey**

Electronic timer-thermostat for ON/OFF ambient temperature control (heating and air-conditioning), daily/weekly programming, class I temperature control device (contribution 1%), input for remote switching of phone dialler on/off, change-over relay output 5(2) A 250 V~, powered by batteries AA LR6 1.5 V, grey - 3 modules. Not suitable for installation in Isoset IP40 and IP55 enclosures