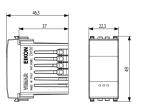

#### 20120.N

Wiring devices / Traditional wiring devices / EIKON / Devices

#### **Relay touch switch Next**

Electronic switch with NO 6 A 230 V~ relay output, control with built-in touch sensor or from peripheral NO push buttons, mono-or- bistable mode, visible in darkness, supply voltage 230 V~ 50-60 Hz, Next

#### **Product Status**

2 - Product in elimination

#### Sheets, Manuals, Documentation

• Multilanguage instructions sheet (286 kb)

### Drawings



Space view



Backside view





the second

## Gallery



# Legal

Vimar reserves the right to change at any time and without notice the characteristics of the products reported.Installation should be carried out by qualified staff in compliance with the current regulations regarding the installation of electrical equipment in the country where the products are installed.For the terms of use of the information on the product info sheet see Conditions of Use.