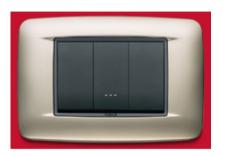

#### **Relay touch switch Next**

Electronic switch with NO 6 A 230 V~ relay output, control with built-in touch sensor or from peripheral NO push buttons, mono-or- bistable mode, visible in darkness, supply voltage 230 V~ 50-60 Hz, Next

## Gallery