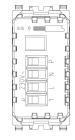

#### 20120.N

Wiring devices / Traditional wiring devices / EIKON / Devices

#### **Relay touch switch Next**

Electronic switch with NO 6 A 230 V~ relay output, control with built-in touch sensor or from peripheral NO push buttons, mono-or- bistable mode, visible in darkness, supply voltage 230 V~ 50-60 Hz, Next

#### **Product Status**

2 - Product in elimination

#### Sheets, Manuals, Documentation

• Multilanguage instructions sheet (286 kb)

### Drawings



Space view



Backside view





the second

## Gallery



# Legal

Vimar reserves the right to change at any time and without notice the characteristics of the products reported.Installation should be carried out by qualified staff in compliance with the current regulations regarding the installation of electrical equipment in the country where the products are installed.For the terms of use of the information on the product info sheet see Conditions of Use.