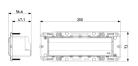

# EIKON: Emergency lighting fitting 7M 230V

#### 20394

Wiring devices / Traditional wiring devices / EIKON / Devices

### **Emergency lighting fitting 7M 230V**

Emergency lighting fitting, supply voltage 230 V $\sim$  50-60 Hz, rechargeable Ni-Cd battery, provided with FD 4W G5 fluorescent lamp and mounting frame for 6/7-module flush mounting boxes. To complete with 7-module cover plate



#### **Product Status**

9 - Discontinued

### Sheets, Manuals, Documentation

Multilanguage instructions sheet (780 kb)

## **Drawings**







Space view

Backside view

3D View

## Legal

Vimar reserves the right to change at any time and without notice the characteristics of the products reported. Installation should be carried out by qualified staff in compliance with the current regulations regarding the installation of electrical equipment in the country where the products are installed. For the terms of use of the information on the product info sheet see Conditions of Use.