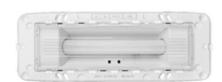

### **Emergency lighting fitting 7M 230V**

Emergency lighting fitting, supply voltage 230 V $\sim$  50-60 Hz, rechargeable Ni-Cd battery, provided with FD 4W G5 fluorescent lamp and mounting frame for 6/7-module flush mounting boxes. To complete with 7-module cover plate

## **Drawings**

Space view

Backside view

3D View