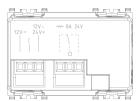

# Drawings

Backside view

### Smart card reader/programmer grey

Smart card reader/programmer, 8 A 24 V change-over relay output, supply voltage 12-24 V $\sim$  50-60 Hz and 12-24 V d.c. (SELV), grey - 3 modules. Provided without smart card