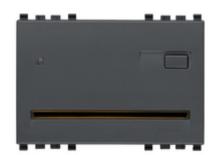

## EIKON: Smart card reader/programmer grey

### Smart card reader/programmer grey

Smart card reader/programmer, 8 A 24 V change-over relay output, supply voltage 12-24 V $\sim$  50-60 Hz and 12-24 V d.c. (SELV), grey - 3 modules. Provided without smart card