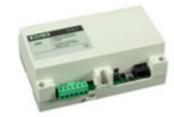

## Digibus telephone interface

Universal telephone interface for Digibus installations, switches 2 separate interphone calls to 2 telephone calls by dialling programmable telephone numbers, can receive telephone calls and automatically connect to the intercom system and send commands to he DigiBus system (operator activation, lock relase), card 353A can be added to control 4 OPEN-COLLECTOR outputs, installation on DIN rail (60715 TH35), occupies 8 modules size 17.5 mm