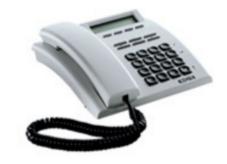

### Multifunctional telephone with display

Multifunctional telephone with display and calendar for use on telephone line and/or with telephone switchboards, white