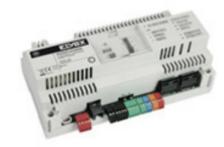

## Telephone sw/board 1 outside 4 internal

Telephone switchboard with 1 outside line, 4 internal lines, option of connection to 35PE expansion module and 35PG GSM module, installation on DIN rail (60715 TH35), occupies 12 modules size 17.5 mm