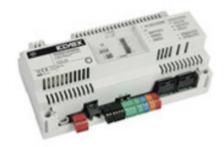

### Telephone switchboard 2/8 lines+Due Fili

Telephone switchboard with 2 outside lines, 8 internal lines, interface for Due Fili interphone systems, option of connection to 35PE expansion module and 35PG GSM module, installation on DIN rail (60715 TH35), occupies 12 modules size 17.5 mm