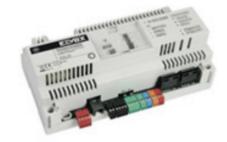

### Telephone sw/board 2 outside 8 internal

Telephone switchboard with 2 outside lines, 8 internal lines, installation on DIN rail (60715 TH35), occupies 12 modules size 17.5 mm