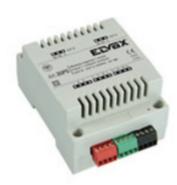

## IN/OUT module for phone switchboard

Input/output module for connection to the telephone switchboard, with 2 general inputs, 2 live Open-Collector outputs and 2 x 6 A 250 V $\sim$  change-over relay outputs, installation on DIN rail (60715 TH35), occupies 4 modules size 17.5 mm