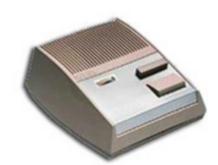

## 4000/A01.010

ELVOX Door entry system / ELVOX telephony / Shared A/V components / Switchboards

1-line single-ch. hands-free swbd w/o