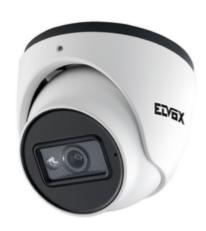

## Dome IR IP 2Mpx cam - 2,8mm H.265

Day & Night colour IP Dome camera, CMOS 1/2.8in sensor, 2 Mpx resolution (1920x1080), 2.8 mm fixed focus lens, mechanical IR filter, H.265 Dual Stream, PoE or 12 Vdc power supply, IR 20-30 20-30 m, AV, WDR, ROI, 3DDNR, HLC, BLC, Mask, Motion, Smart IR, RTSP functions, ONVIF protocol, protection degree IP67. Dimensions: Ø 95x83 mm. Weight 430 g