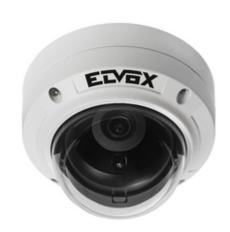

## IP Dome cam 8Mpx FF 3,6mm

Day&Night colour IP Mini Dome camera, CMOS 1/2.5in sensor, 8 Mpx resolution (3840x2160), 3.6mm fixed focus lens, mechanical IR filter, H.265, H.264 and MJPEG Multistream, PoE or 12 V DC power supply, IR 10-20 m, CVBS, Audio IN, Real WDR functions, HLC, BLC, ROI, 3DNR, Mask, Motion, Smart IR, RTSP, ONVIF protocol,IP66 and IK10 degree of protection. Dimensions: Ø 117x90 mm. Weight 630 g.