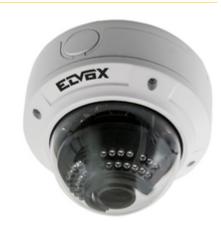

# IP: IP IR Dome cam 3Mpx - 3,3-12mm lens

#### 46226.312C.01

Safety / ELVOX CCTV / IP / Cameras

IP IR Dome cam 3Mpx - 3,3-12mm lens