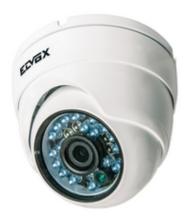

#### AHD Dome cam 3Mpx - 2,8mm lens

Day & Night AHD Dome camera, 3 Mpx resolution, 1/3in sensor, mechanical IR filter, fixed 2.8mm lens, CsC function, sensitivity 0 lux (IR ON), IP66 protection rating, IR illuminator with range up to 20m, Smart-IR. Automatic functions: BLC, 2DNR, AGC, WHITE\_BAL, D-WDR. Power supply 12 Vdc 150 mA. Dimensions 70 mm (H) x 94 mm (Ø) Weight 392 g