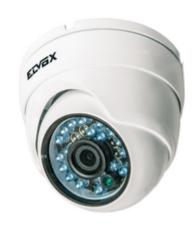

## AHD Dome cam 4Mpx - 3,6mm lens

Day & Night AHD Dome camera, 4 Mpx resolution, 1/3in sensor, mechanical IR filter, fixed 3.6mm lens, sensitivity 0 lux (IR ON), IP66 protection rating, IR illuminator with range up to 20m, Smart-IR. Automatic functions: BLC, 2DNR, AGC, WHITE\_BAL, D-WDR. Power supply 12 Vdc 150 mA. Dimensions 70 mm (H) x 94 mm (Ø) Weight 392 g